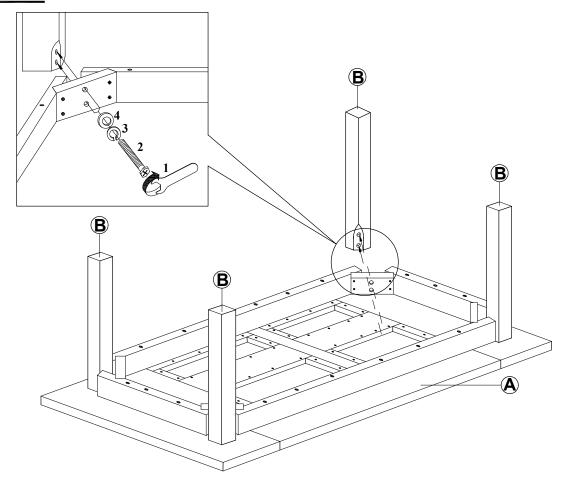

ardware and parts are present prior to start of assembly.
- 3. Please follow attached instructions in the same sequence as numbered to assure fast & easy assembly.



#### **WARNING!**

- 1. Don't attempt to repair or modify parts that are broken or defective. Please contact the store immediately.
- 2. This product is for home use only and not intended for commercial establishments.



ASSEMBLY TIME



#### **PARTS IDENTIFICATION**

A TOP 1PC

B LEG 4PCS

#### HARDWARE IDENTIFICATION

| 1 | WRENCH<br>(12.8mm - RBW)        | 1PC  |
|---|---------------------------------|------|
| 2 | HEX BOLT<br>(M8 x 60mm- SILVER) | 8PCS |
| 3 | LOCK WASHER<br>(5/16" - RBW)    | 8PCS |
| 4 | FLAT WASHER<br>(5/16" - RBW)    | 8PCS |

### ITEM: 192028

# COASTER

#### **ASSEMBLY INSTRUCTIONS**

#### STEP 1



## STEP 2

#### **COMPLETE**



COASTERFURNITURE.COM

ITEM: 192028





Note: Dimension tolerance ±5%