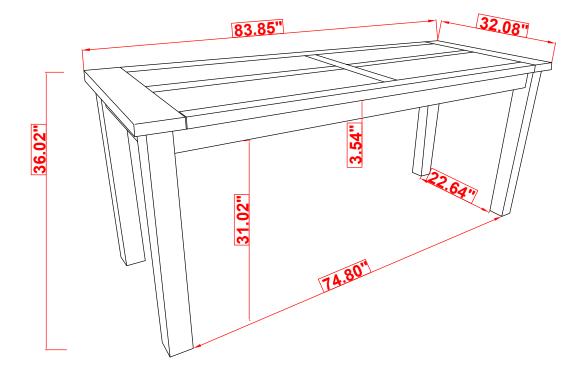

#### **COMPLETE**

COASTERFURNITURE.COM

ITEM: 192028

Note: Dimension tolerance ±5%