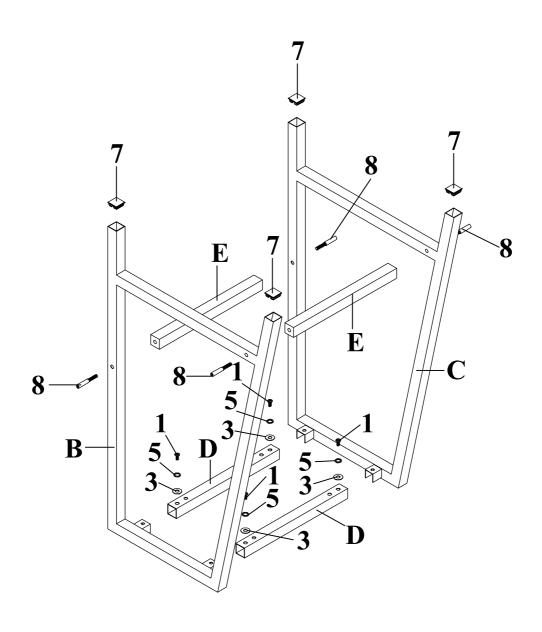

### PARTS IDENTIFICATION

| Α | SEAT AND BACK   |   | 1PC  |
|---|-----------------|---|------|
| В | LEFT FRAME      |   | 1PC  |
| С | RIGHT FRAME     |   | 1PC  |
| D | TOP CROSSBAR    |   | 2PCS |
| E | BOTTOM CROSSBAR |   | 2PCS |
|   |                 | _ |      |

| HARDWARE IDENTIFICATION                    |                                    |  |      |  |
|--------------------------------------------|------------------------------------|--|------|--|
| 1                                          | SHORT BOLT<br>(1/4" x 12mm SR)     |  | 4PCS |  |
| 2                                          | LONG BOLT<br>(1/4" x 35mm SR)      |  | 4PCS |  |
| 3                                          | WASHER<br>(ø16mm)                  |  | 8PCS |  |
| 4                                          | PLASTIC WASHER<br>(ø16mm)          |  | 4PCS |  |
| 5                                          | SPRING WASHER<br>(1/4")            |  | 8PCS |  |
| 6                                          | NUT<br>(1/4")                      |  | 4PCS |  |
| 7                                          | CAP<br>(25 x 25mm BLK)             |  | 4PCS |  |
| 8                                          | HEX CAP HEAD BOLT<br>(1/4" x 27mm) |  | 4PCS |  |
| 9                                          | ALLEN WRENCH<br>(4mm)              |  | 1PC  |  |
| NOTE: PARTS LISTED ABOVE ARE FOR ONE CHAIR |                                    |  |      |  |

STEP 1

Do not tighten until each step is completed or instructed.