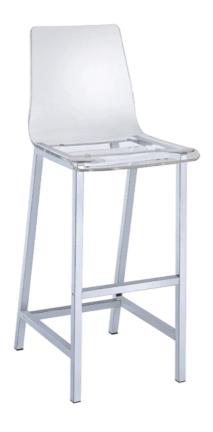

**Product Size: 432 X 533 X 1168 H (MM)** 

Product Size: 17" X 21" X 46"

The thickness of the metal is:1.2mm)
The thickness of the acrylic is:12mm)

Note: Dimension tolerance ±5%