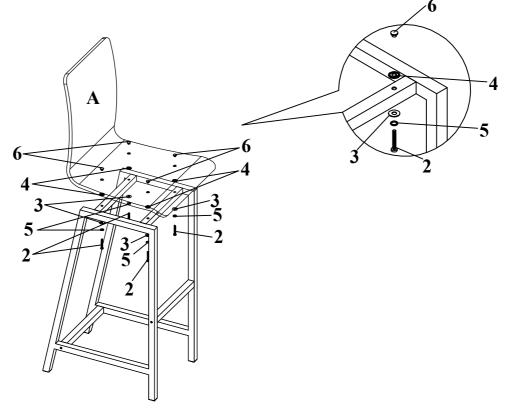

### PARTS IDENTIFICATION

| Α | SEAT AND BACK   |   | 1PC  |
|---|-----------------|---|------|
| В | LEFT FRAME      |   | 1PC  |
| С | RIGHT FRAME     |   | 1PC  |
| D | TOP CROSSBAR    |   | 2PCS |
| E | BOTTOM CROSSBAR |   | 2PCS |
|   |                 | _ |      |

| HARDWARE IDENTIFICATION                    |                                    |  |      |  |
|--------------------------------------------|------------------------------------|--|------|--|
| 1                                          | SHORT BOLT<br>(1/4" x 12mm SR)     |  | 4PCS |  |
| 2                                          | LONG BOLT<br>(1/4" x 35mm SR)      |  | 4PCS |  |
| 3                                          | WASHER<br>(ø16mm)                  |  | 8PCS |  |
| 4                                          | PLASTIC WASHER<br>(ø16mm)          |  | 4PCS |  |
| 5                                          | SPRING WASHER<br>(1/4")            |  | 8PCS |  |
| 6                                          | NUT<br>(1/4")                      |  | 4PCS |  |
| 7                                          | CAP<br>(25 x 25mm BLK)             |  | 4PCS |  |
| 8                                          | HEX CAP HEAD BOLT<br>(1/4" x 27mm) |  | 4PCS |  |
| 9                                          | ALLEN WRENCH<br>(4mm)              |  | 1PC  |  |
| NOTE: PARTS LISTED ABOVE ARE FOR ONE CHAIR |                                    |  |      |  |