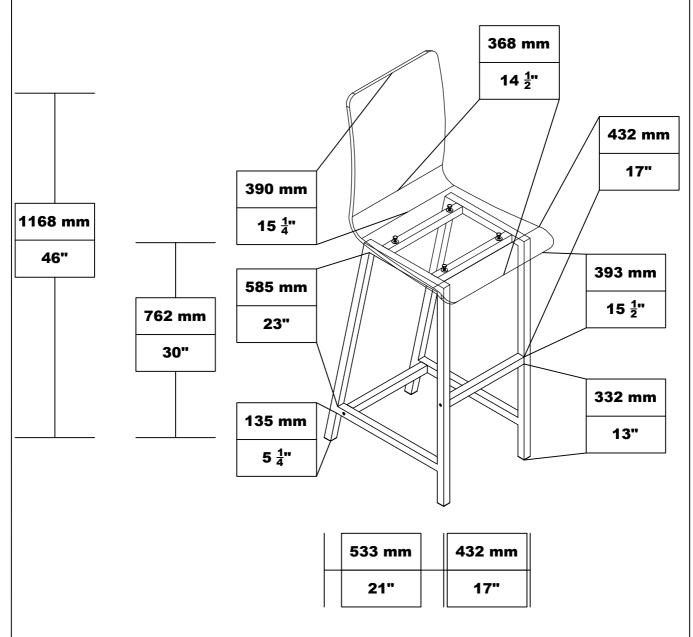

**Product Size: 432 X 533 X 1168 H (MM)** 

Product Size: 17" X 21" X 46"

The thickness of the metal is:1.2mm)
The thickness of the acrylic is:12mm)

Note: Dimension tolerance ±5%