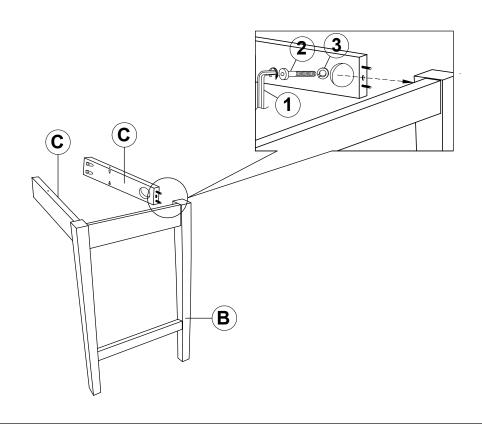

| 1PC  |

## HARDWARE IDENTIFICATION

| 1 | ALLEN WRENCH<br>(M4 x 110MM - BLK)         |                     | 1PC  |
|---|--------------------------------------------|---------------------|------|
| 2 | BOLT<br>(M6 x 50mm - RBW)                  |                     | 6PCS |
| 3 | LOCK WASHER<br>(1/4" - BLK)                |                     | 6PCS |
| 4 | SHORT PAN HEAD SCREW<br>(#8 x 1" - BLK)    | <i>←11111111111</i> | 4PCS |
| 5 | LONG PAN HEAD SCREW<br>(#8 x 1 1/2" - BLK) | <i>←шшшшш</i> (∯    | 4PCS |

#### NOTE:

Phillips head screw driver is required in the assembly process; However, manufacturer not provide this item. Quantities shown are for one chair.

### **ASSEMBLY INSTRUCTIONS**



## STEP 1





### **ASSEMBLY INSTRUCTIONS**



## STEP 3



# STEP 4 COMPLETE





COASTERFURNITURE.COM





Note: Dimension tolerance ±5%

COASTERFURNITURE.COM