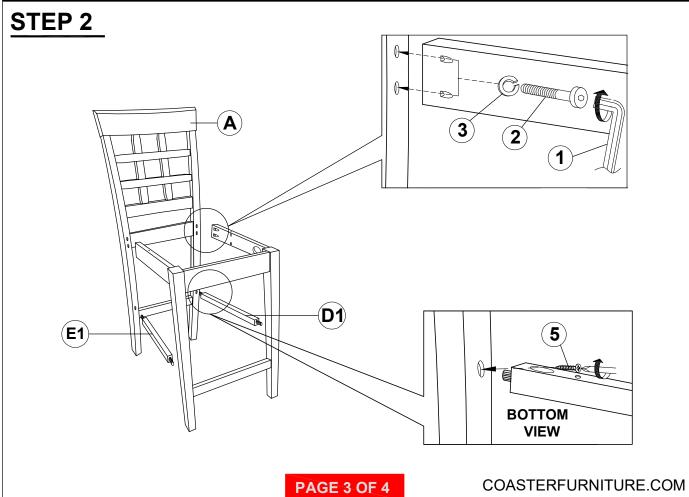

| 1PC  |

## HARDWARE IDENTIFICATION

| 1 | ALLEN WRENCH<br>(M4 x 110MM - BLK)         |                     | 1PC  |
|---|--------------------------------------------|---------------------|------|
| 2 | BOLT<br>(M6 x 50mm - RBW)                  |                     | 6PCS |
| 3 | LOCK WASHER<br>(1/4" - BLK)                |                     | 6PCS |
| 4 | SHORT PAN HEAD SCREW<br>(#8 x 1" - BLK)    | <i>←11111111111</i> | 4PCS |
| 5 | LONG PAN HEAD SCREW<br>(#8 x 1 1/2" - BLK) | <i>←шшшшш</i> (∯    | 4PCS |

#### NOTE:

Phillips head screw driver is required in the assembly process; However, manufacturer not provide this item. Quantities shown are for one chair.

### **ASSEMBLY INSTRUCTIONS**



## STEP 1





### **ASSEMBLY INSTRUCTIONS**



## STEP 3



# STEP 4 COMPLETE





COASTERFURNITURE.COM





Note: Dimension tolerance ±5%

COASTERFURNITURE.COM