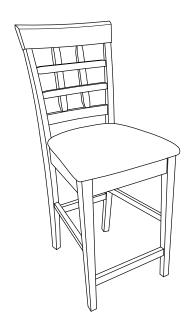

## **PARTS IDENTIFICATION**

| Α  | BACK FRAME      |                                                                                                                                                                                                                                                                                                                                                                                                                                                                                                                                                                                                                                                                                                                                                                                                                                                                                                                                                                                                                                                                                                                                                                                                                                                                                                                                                                                                                                                                                                                                                                                                                                                                                                                                                                                                                                                                                                                                                                                                                                                                                                                                | 1PC  |
|----|-----------------|--------------------------------------------------------------------------------------------------------------------------------------------------------------------------------------------------------------------------------------------------------------------------------------------------------------------------------------------------------------------------------------------------------------------------------------------------------------------------------------------------------------------------------------------------------------------------------------------------------------------------------------------------------------------------------------------------------------------------------------------------------------------------------------------------------------------------------------------------------------------------------------------------------------------------------------------------------------------------------------------------------------------------------------------------------------------------------------------------------------------------------------------------------------------------------------------------------------------------------------------------------------------------------------------------------------------------------------------------------------------------------------------------------------------------------------------------------------------------------------------------------------------------------------------------------------------------------------------------------------------------------------------------------------------------------------------------------------------------------------------------------------------------------------------------------------------------------------------------------------------------------------------------------------------------------------------------------------------------------------------------------------------------------------------------------------------------------------------------------------------------------|------|
| В  | FRONT LEG FRAME |                                                                                                                                                                                                                                                                                                                                                                                                                                                                                                                                                                                                                                                                                                                                                                                                                                                                                                                                                                                                                                                                                                                                                                                                                                                                                                                                                                                                                                                                                                                                                                                                                                                                                                                                                                                                                                                                                                                                                                                                                                                                                                                                | 1PC  |
| С  | SIDE RAIL       |                                                                                                                                                                                                                                                                                                                                                                                                                                                                                                                                                                                                                                                                                                                                                                                                                                                                                                                                                                                                                                                                                                                                                                                                                                                                                                                                                                                                                                                                                                                                                                                                                                                                                                                                                                                                                                                                                                                                                                                                                                                                                                                                | 2PCS |
| D1 | RIGHT STRETCHER | State of the state | 1PC  |
| E1 | LEFT STRETCHER  |                                                                                                                                                                                                                                                                                                                                                                                                                                                                                                                                                                                                                                                                                                                                                                                                                                                                                                                                                                                                                                                                                                                                                                                                                                                                                                                                                                                                                                                                                                                                                                                                                                                                                                                                                                                                                                                                                                                                                                                                                                                                                                                                | 1PC  |
| F  | SEAT CUSHION    |                                                                                                                                                                                                                                                                                                                                                                                                                                                                                                                                                                                                                                                                                                                                                                                                                                                                                                                                                                                                                                                                                                                                                                                                                                                                                                                                                                                                                                                                                                                                                                                                                                                                                                                                                                                                                                                                                                                                                                                                                                                                                                                                | 1PC  |