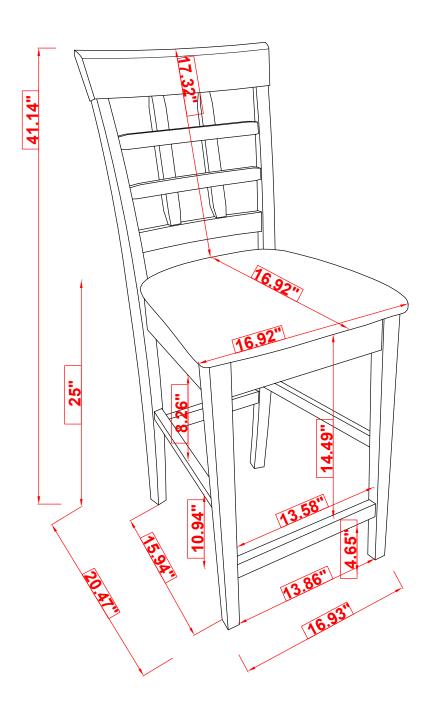

# STEP 4 COMPLETE

COASTERFURNITURE.COM

Note: Dimension tolerance ±5%

COASTERFURNITURE.COM