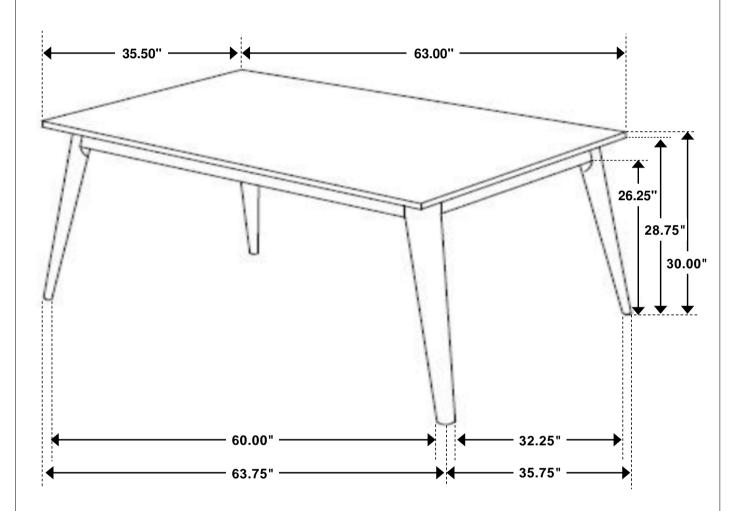

e sequence as numbered to assure fast & easy assembly.



#### **WARNING!**

- 1. Don't attempt to repair or modify parts that are broken or defective. Please contact the store immediately.
- 2. This product is for home use only and not intended for commercial establishments.



ASSEMBLY TIME

15 MINUTES

### PARTS IDENTIFICATION

A TOP 1PC

B LEG 4PCS

### HARDWARE IDENTIFICATION

| 1 | BOLT<br>(M8 X 80mm - BLK)  | ()— <i>ээээээ</i> э | 8PCS |
|---|----------------------------|---------------------|------|
| 2 | ALLEN WRENCH<br>(M5 - BLK) |                     | 1PC  |
| 3 | LOCK WASHER<br>(M8 - BLK)  |                     | 8PCS |
| 4 | FLAT WASHER<br>(M8 - BLK)  |                     | 8PCS |

## ITEM: 192761



## ASSEMBLY INSTRUCTIONS STEP 1



# STEP 2 COMPLETE



## ITEM: 192761





Note: Dimension tolerance ±5%