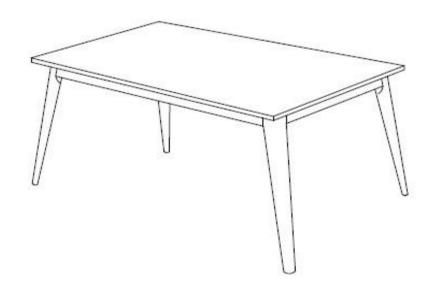

structions in the same sequence as numbered to assure fast & easy assembly.



#### **WARNING!**

- 1. Don't attempt to repair or modify parts that are broken or defective. Please contact the store immediately.
- 2. This product is for home use only and not intended for commercial establishments.



ASSEMBLY TIME

15 MINUTES

### PARTS IDENTIFICATION

A TOP 1PC

B LEG 4PCS

### HARDWARE IDENTIFICATION

| 1 | BOLT<br>(M8 X 80mm - BLK)  | ()— <i>ээээээ</i> э | 8PCS |
|---|----------------------------|---------------------|------|
| 2 | ALLEN WRENCH<br>(M5 - BLK) |                     | 1PC  |
| 3 | LOCK WASHER<br>(M8 - BLK)  |                     | 8PCS |
| 4 | FLAT WASHER<br>(M8 - BLK)  |                     | 8PCS |

## ITEM: 192761



## ASSEMBLY INSTRUCTIONS STEP 1



# STEP 2 COMPLETE



## ITEM: 192761





Note: Dimension tolerance ±5%