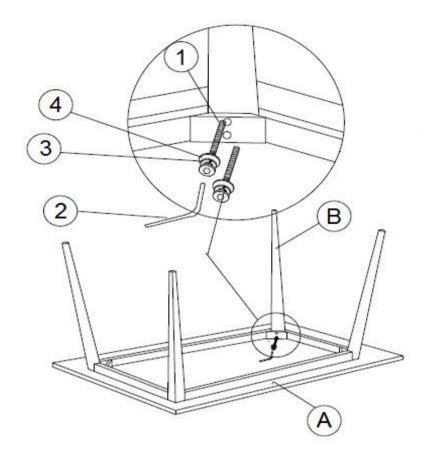

## ASSEMBLY INSTRUCTIONS STEP 1

### PARTS IDENTIFICATION

A TOP 1PC

B LEG 4PCS

### HARDWARE IDENTIFICATION

| 1 | BOLT<br>(M8 X 80mm - BLK)  | ()— <i>ээээээ</i> э | 8PCS |
|---|----------------------------|---------------------|------|
| 2 | ALLEN WRENCH<br>(M5 - BLK) |                     | 1PC  |
| 3 | LOCK WASHER<br>(M8 - BLK)  |                     | 8PCS |
| 4 | FLAT WASHER<br>(M8 - BLK)  |                     | 8PCS |