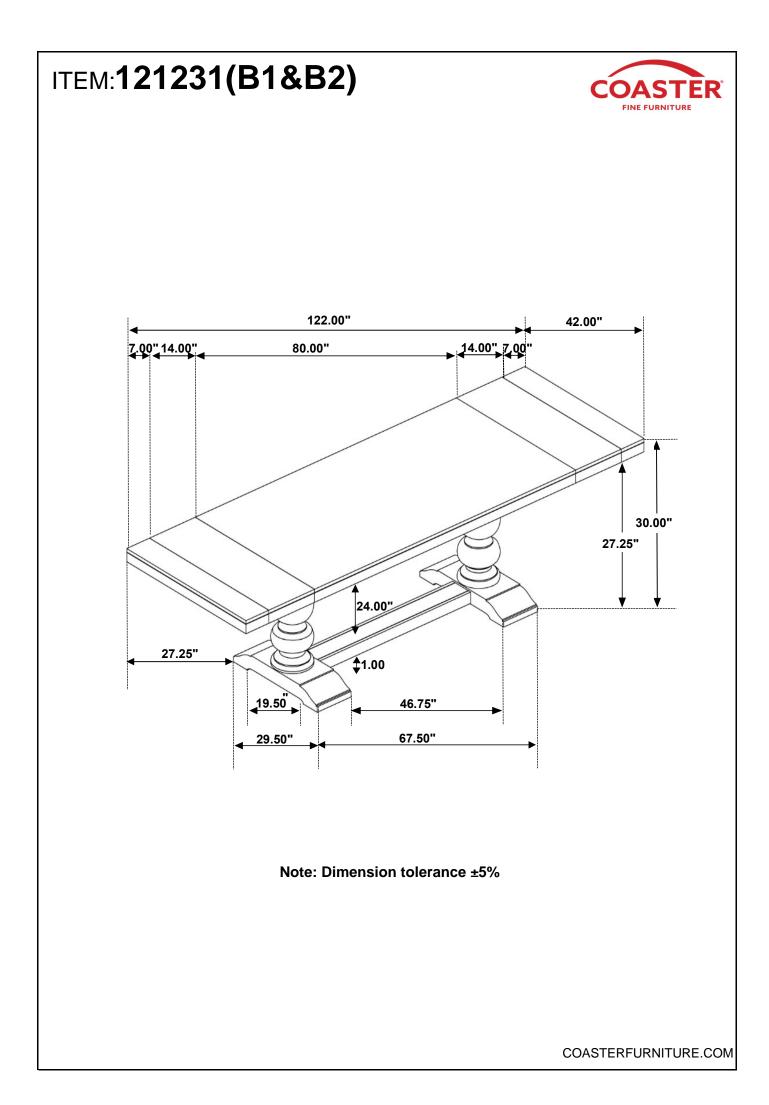

## ASSEMBLY INSTRUCTIONS COASTER FINE FURNITURE



Fine Furniture for every stage of life



REVISION 0 : 05/30/2018 REVISION 1 : 09/04/2018 REVISION 2 : 07/01/2020

PAGE 1 OF 5

COASTERFURNITURE.COM

## ITEM:121231(B1&B2)



### **ASSEMBLY INSTRUCTIONS**

#### **ASSEMBLY TIPS:**

- 1. Remove hardware from box and sort by size.
- 2. Please check to see that all hardware and parts are present prior to start of assembly.
- 3. Please follow attached instructions in the same sequence as numbered to assure fast & easy assembly.

# $\triangle$

#### WARNING!

1. Don't attempt to repair or modify parts that are broken or defective. Please contact the store immediately.

2. This product is for home use only and not intended for commercial establishments.