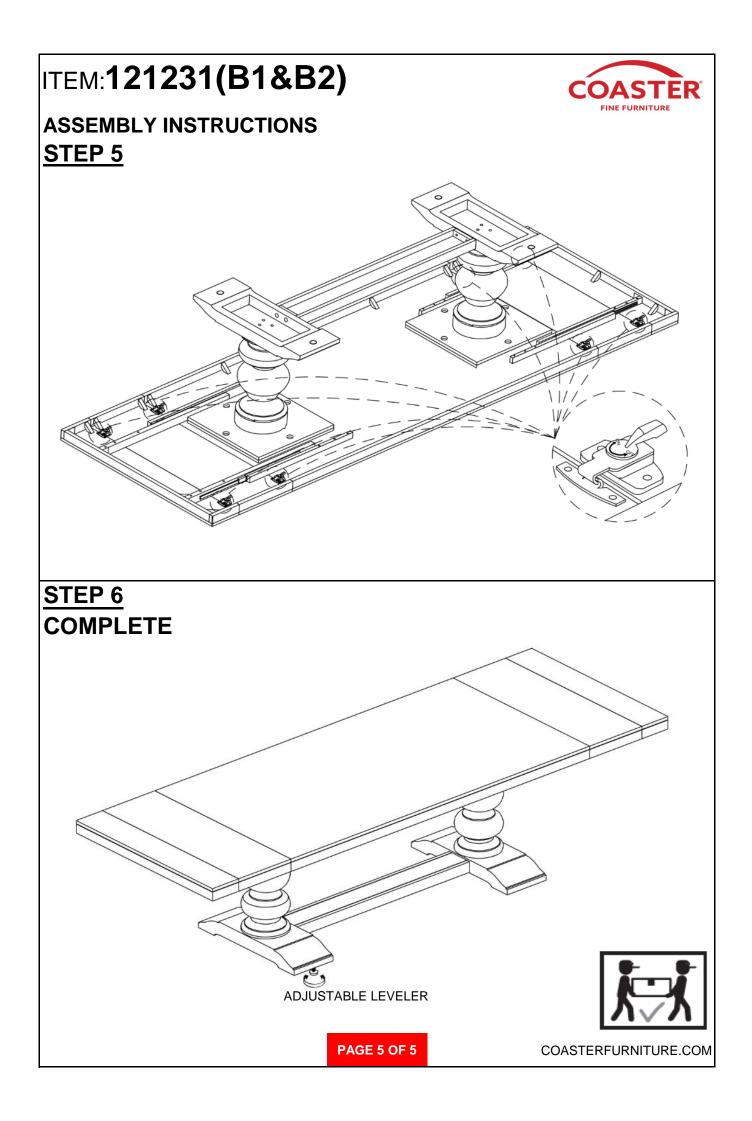

## ASSEMBLY INSTRUCTIONS COASTER FINE FURNITURE



Fine Furniture for every stage of life



REVISION 0 : 05/30/2018 REVISION 1 : 09/04/2018 REVISION 2 : 07/01/2020

PAGE 1 OF 5

COASTERFURNITURE.COM

## ITEM:121231(B1&B2)



### **ASSEMBLY INSTRUCTIONS**

#### **ASSEMBLY TIPS:**

- 1. Remove hardware from box and sort by size.
- 2. Please check to see that all hardware and parts are present prior to start of assembly.
- 3. Please follow attached instructions in the same sequence as numbered to assure fast & easy assembly.

# $\triangle$

#### WARNING!

1. Don't attempt to repair or modify parts that are broken or defective. Please contact the store immediately.

2. This product is for home use only and not intended for commercial establishments.