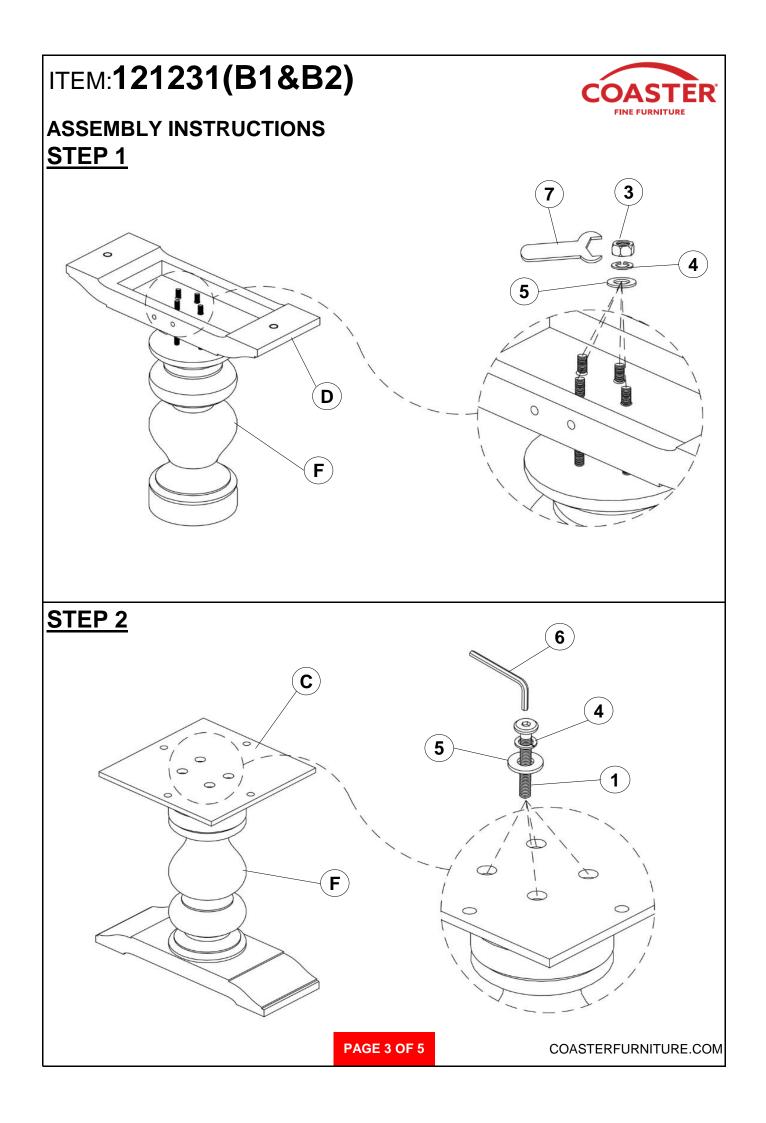

## ASSEMBLY INSTRUCTIONS COASTER FINE FURNITURE



Fine Furniture for every stage of life



REVISION 0 : 05/30/2018 REVISION 1 : 09/04/2018 REVISION 2 : 07/01/2020

PAGE 1 OF 5

COASTERFURNITURE.COM

## ITEM:121231(B1&B2)



### **ASSEMBLY INSTRUCTIONS**

#### **ASSEMBLY TIPS:**

- 1. Remove hardware from box and sort by size.
- 2. Please check to see that all hardware and parts are present prior to start of assembly.
- 3. Please follow attached instructions in the same sequence as numbered to assure fast & easy assembly.

# $\triangle$

#### WARNING!

1. Don't attempt to repair or modify parts that are broken or defective. Please contact the store immediately.

2. This product is for home use only and not intended for commercial establishments.