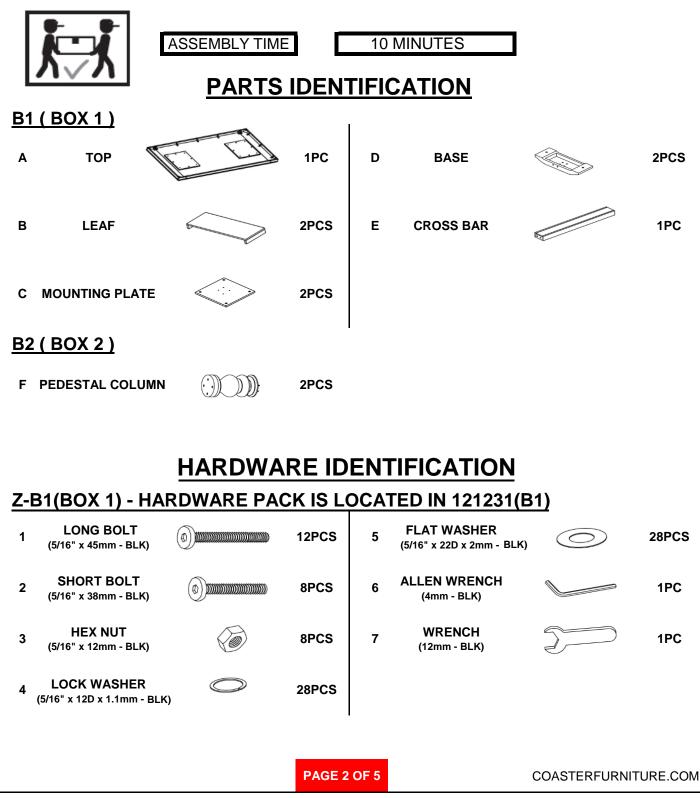

## ASSEMBLY INSTRUCTIONS COASTER FINE FURNITURE



Fine Furniture for every stage of life



REVISION 0 : 05/30/2018 REVISION 1 : 09/04/2018 REVISION 2 : 07/01/2020

PAGE 1 OF 5

COASTERFURNITURE.COM

## ITEM:121231(B1&B2)



### **ASSEMBLY INSTRUCTIONS**

#### **ASSEMBLY TIPS:**

- 1. Remove hardware from box and sort by size.
- 2. Please check to see that all hardware and parts are present prior to start of assembly.
- 3. Please follow attached instructions in the same sequence as numbered to assure fast & easy assembly.

# $\triangle$

#### WARNING!

1. Don't attempt to repair or modify parts that are broken or defective. Please contact the store immediately.

2. This product is for home use only and not intended for commercial establishments.