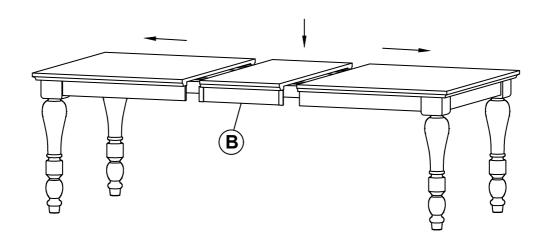

**WARNING!**



- 1. Don't attempt to repair or modify parts that are broken or defective. Please contact the store immediately.
- 2. This product is for home use only and not intended for commercial establishments.



ASSEMBLY TIME

15 MINUTES

### **PART IDENTIFICATION**

### **B1 (BOX 1)**

A TOP 1PC

B LEAF 1PC

**B2 (BOX 2)** 

C LEG 4PCS

### HARDWARE IDENTIFICATION

### Z-B1(BOX 1) - HARDWARE PACK IS LOCATED IN 110381 (B1)

| 1 | BOL I<br>( Ø5/16" x 2-3/8" - RBW ) | 8PCS |
|---|------------------------------------|------|
| 2 | LOCK WASHER<br>( Ø5/16" - RBW )    | 8PCS |
| 3 | FLAT WASHER<br>( Ø5/16" - RBW )    | 8PCS |
| 4 | ALLEN WRENCH                       | 1PC  |

# COASTER

### **ASSEMBLY INSTRUCTIONS**

## STEP 1



### STEP 2





### **ASSEMBLY INSTRUCTIONS**

## STEP 3



# STEP 4 COMPLETE







Note: Dimension tolerance ±5%