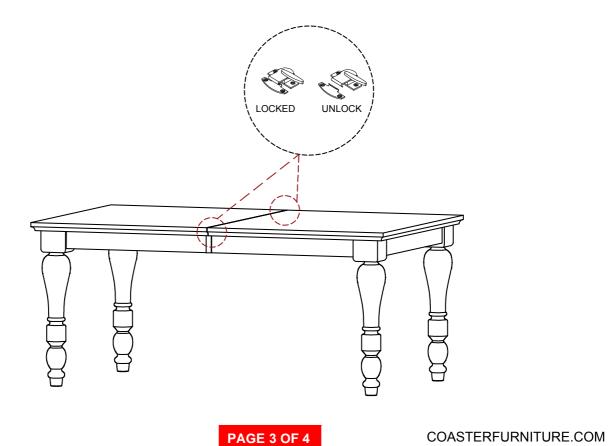

numbered to assure fast & easy assembly.

#### **WARNING!**



- 1. Don't attempt to repair or modify parts that are broken or defective. Please contact the store immediately.
- 2. This product is for home use only and not intended for commercial establishments.



ASSEMBLY TIME

15 MINUTES

### **PART IDENTIFICATION**

### **B1 (BOX 1)**

A TOP 1PC

B LEAF 1PC

**B2 (BOX 2)** 

C LEG 4PCS

### HARDWARE IDENTIFICATION

### Z-B1(BOX 1) - HARDWARE PACK IS LOCATED IN 110381 (B1)

| 1 | BOL I<br>( Ø5/16" x 2-3/8" - RBW ) | 8PCS |
|---|------------------------------------|------|
| 2 | LOCK WASHER<br>( Ø5/16" - RBW )    | 8PCS |
| 3 | FLAT WASHER<br>( Ø5/16" - RBW )    | 8PCS |
| 4 | ALLEN WRENCH                       | 1PC  |

# COASTER

### **ASSEMBLY INSTRUCTIONS**

## STEP 1



### STEP 2





### **ASSEMBLY INSTRUCTIONS**

## STEP 3



# STEP 4 COMPLETE







Note: Dimension tolerance ±5%