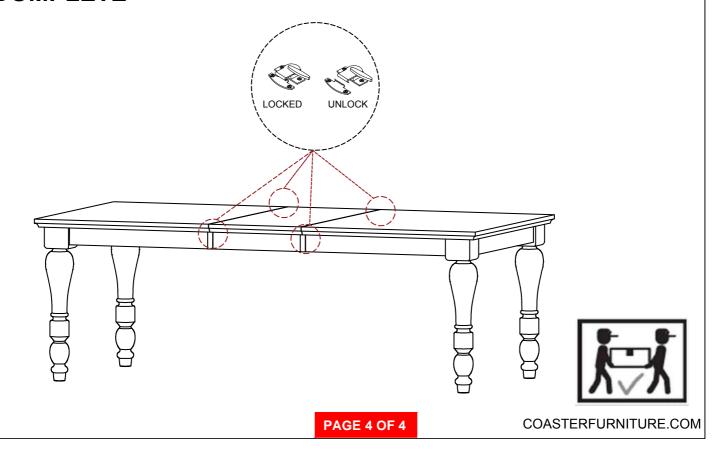

Don't attempt to repair or modify parts that are broken or defective. Please contact the store immediately.
- 2. This product is for home use only and not intended for commercial establishments.



ASSEMBLY TIME

15 MINUTES

### **PART IDENTIFICATION**

### **B1 (BOX 1)**

A TOP 1PC

B LEAF 1PC

**B2 (BOX 2)** 

C LEG 4PCS

### HARDWARE IDENTIFICATION

### Z-B1(BOX 1) - HARDWARE PACK IS LOCATED IN 110381 (B1)

| 1 | BOL I<br>( Ø5/16" x 2-3/8" - RBW ) | 8PCS |
|---|------------------------------------|------|
| 2 | LOCK WASHER<br>( Ø5/16" - RBW )    | 8PCS |
| 3 | FLAT WASHER<br>( Ø5/16" - RBW )    | 8PCS |
| 4 | ALLEN WRENCH                       | 1PC  |

# COASTER

### **ASSEMBLY INSTRUCTIONS**

## STEP 1



### STEP 2





### **ASSEMBLY INSTRUCTIONS**

## STEP 3



# STEP 4 COMPLETE







Note: Dimension tolerance ±5%