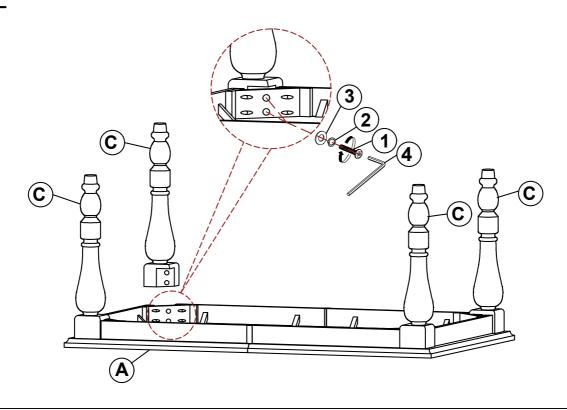

## STEP 1

### **B1 (BOX 1)**

A TOP 1PC

B LEAF 1PC

**B2 (BOX 2)** 

C LEG 4PCS

### Z-B1(BOX 1) - HARDWARE PACK IS LOCATED IN 110381 (B1)

| 1 | BOL I<br>( Ø5/16" x 2-3/8" - RBW ) | 8PCS |
|---|------------------------------------|------|
| 2 | LOCK WASHER<br>( Ø5/16" - RBW )    | 8PCS |
| 3 | FLAT WASHER<br>( Ø5/16" - RBW )    | 8PCS |
| 4 | ALLEN WRENCH                       | 1PC  |