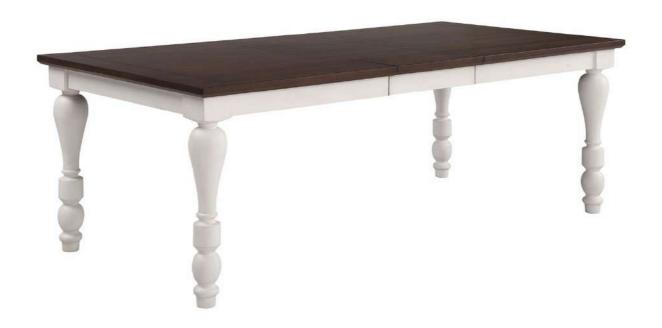

# ASSEMBLY INSTRUCTIONS COASTER FINE FURNITURE



Fine Furniture for every stage of life

110381(B1&B2) *Dining Table* 



### **ASSEMBLY INSTRUCTIONS**

#### **ASSEMBLY TIPS:**

- 1. Remove hardware from box and sort by size.
- 2. Please check to see that all hardware and parts are present prior to start of assembly.
- 3. Please follow attached instructions in the same sequence as numbered to assure fast & easy assembly.

#### **WARNING!**



- 1. Don't attempt to repair or modify parts that are broken or defective. Please contact the store immediately.
- 2. This product is for home use only and not intended for commercial establishments.



ASSEMBLY TIME

15 MINUTES

### **PART IDENTIFICATION**

### **B1 (BOX 1)**

A TOP 1PC

B LEAF 1PC

**B2 (BOX 2)** 

C LEG 4PCS

### HARDWARE IDENTIFICATION

### Z-B1(BOX 1) - HARDWARE PACK IS LOCAT