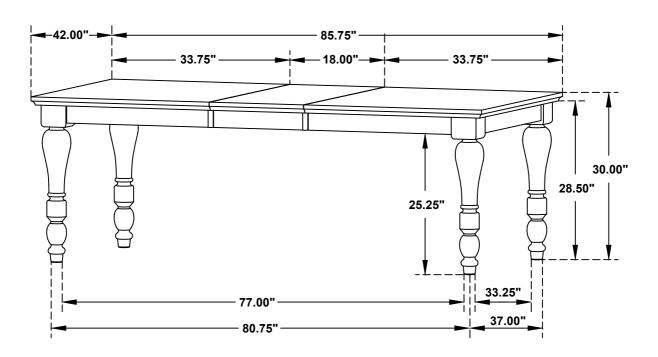

't attempt to repair or modify parts that are broken or defective. Please contact the store immediately.
- 2. This product is for home use only and not intended for commercial establishments.



ASSEMBLY TIME

15 MINUTES

### **PART IDENTIFICATION**

### **B1 (BOX 1)**

A TOP 1PC

B LEAF 1PC

**B2 (BOX 2)** 

C LEG 4PCS

### HARDWARE IDENTIFICATION

### Z-B1(BOX 1) - HARDWARE PACK IS LOCATED IN 110381 (B1)

| 1 | BOL I<br>( Ø5/16" x 2-3/8" - RBW ) | 8PCS |
|---|------------------------------------|------|
| 2 | LOCK WASHER<br>( Ø5/16" - RBW )    | 8PCS |
| 3 | FLAT WASHER<br>( Ø5/16" - RBW )    | 8PCS |
| 4 | ALLEN WRENCH                       | 1PC  |

# COASTER

### **ASSEMBLY INSTRUCTIONS**

## STEP 1



### STEP 2





### **ASSEMBLY INSTRUCTIONS**

## STEP 3



# STEP 4 COMPLETE







Note: Dimension tolerance ±5%