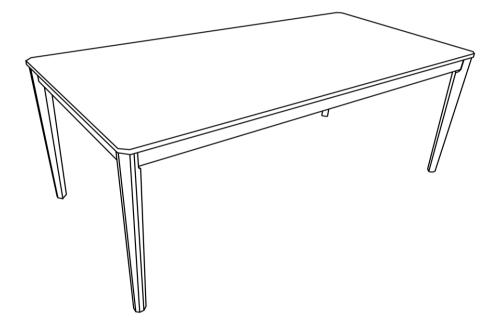

### ASSEMBLY INSTRUCTIONS STEP 1

## PARTS IDENTIFICATION

| A | ТОР                        |                   | 1PC  |
|---|----------------------------|-------------------|------|
| В | LEG                        | E                 | 4PCS |
|   | HARDWAR                    | RE IDENTIFICATION |      |
| 1 | ALLEN WRENCH<br>(M5 - BLK) |                   | 1PC  |
| 2 | BOLT<br>(M8 x 90mm - RBW)  |                   | 8PCS |
| 3 | LOCK WASHER<br>(M8 - RBW)  | Ð                 | 8PCS |

4 FLAT WASHER (M8 - RBW) 8PCS

PAGE 2 OF 3