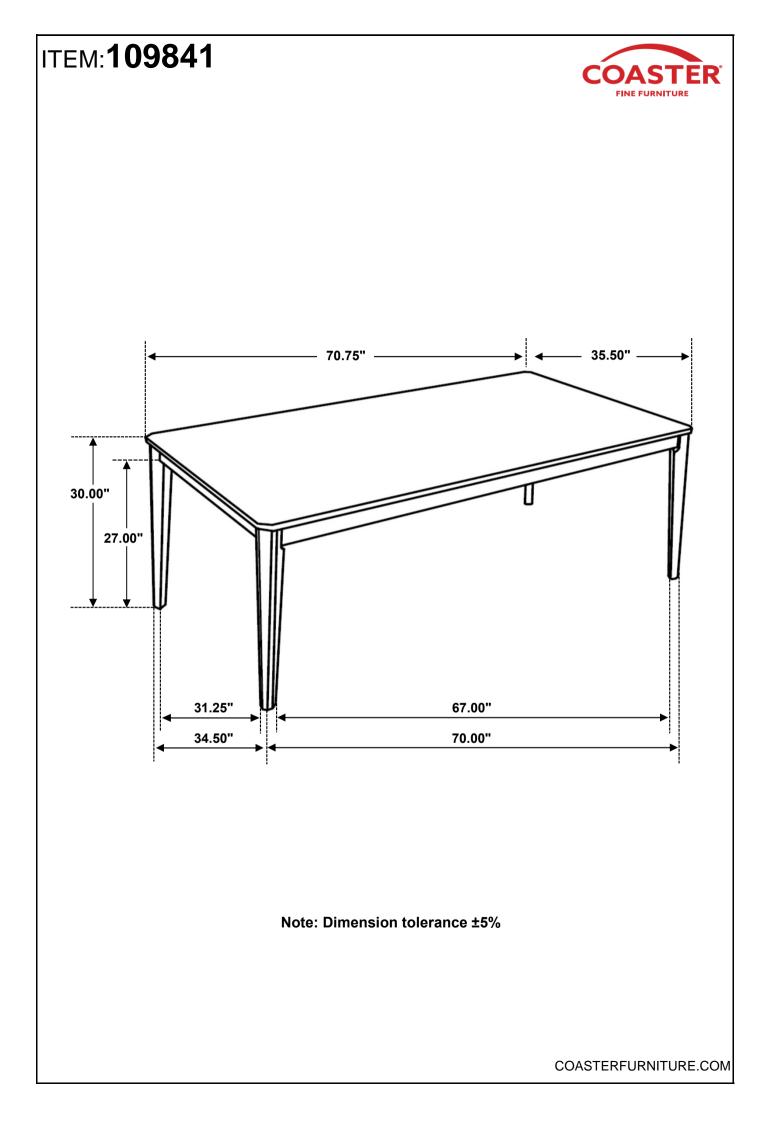

assembly.



#### WARNING!

1. Don't attempt to repair or modify parts that are broken or defective. Please contact the store immediately.

2. This product is for home use only and not intended for commercial establishments.





10 MINUTES

## PARTS IDENTIFICATION

| A | ТОР                        |                   | 1PC  |
|---|----------------------------|-------------------|------|
| В | LEG                        | E                 | 4PCS |
|   | HARDWAR                    | RE IDENTIFICATION |      |
| 1 | ALLEN WRENCH<br>(M5 - BLK) |                   | 1PC  |
| 2 | BOLT<br>(M8 x 90mm - RBW)  |                   | 8PCS |
| 3 | LOCK WASHER<br>(M8 - RBW)  | Ð                 | 8PCS |

4 FLAT WASHER (M8 - RBW) 8PCS

PAGE 2 OF 3

# ITEM:109841



### ASSEMBLY INSTRUCTIONS STEP 1