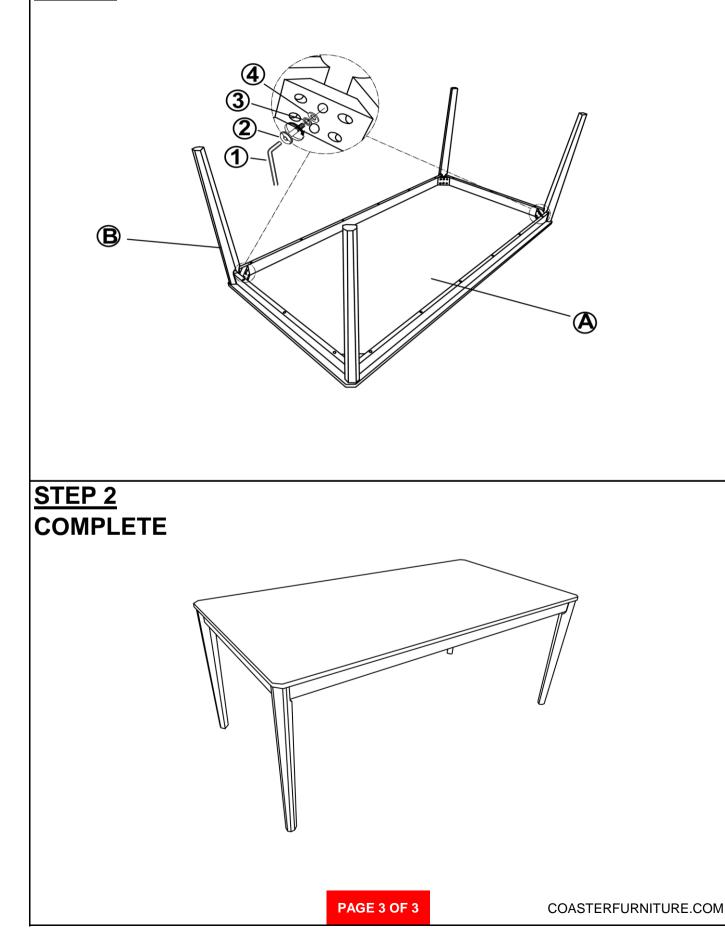

### ASSEMBLY INSTRUCTIONS STEP 1

## PARTS IDENTIFICATION

| A | ТОР                        |                   | 1PC  |
|---|----------------------------|-------------------|------|
| В | LEG                        | E                 | 4PCS |
|   | HARDWAR                    | RE IDENTIFICATION |      |
| 1 | ALLEN WRENCH<br>(M5 - BLK) |                   | 1PC  |
| 2 | BOLT<br>(M8 x 90mm - RBW)  |                   | 8PCS |
| 3 | LOCK WASHER<br>(M8 - RBW)  | Ð                 | 8PCS |

4 FLAT WASHER (M8 - RBW) 8PCS

PAGE 2 OF 3