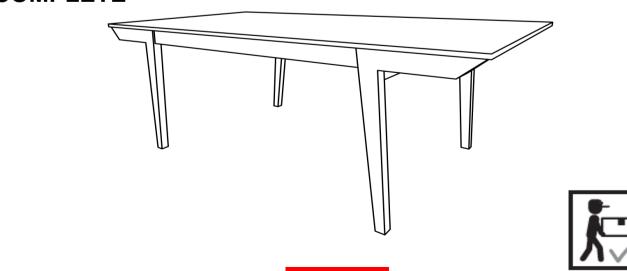

# STEP 6 COMPLETE

PAGE 4 OF 4

COASTERFURNITURE.COM

Note: Dimension tolerance ±5%