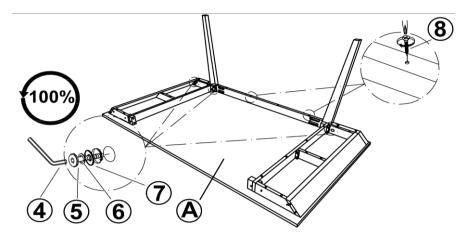

-|-----------|------|
| В | APRON     | 2PCS |
| С | LEFT LEG  | 2PCS |
| D | RIGHT LEG | 2PCS |

## **HARDWARE IDENTIFICATION**

| 1 | SMALL ALLEN WRENCH<br>(M4 - BLK)     | 1PC   |
|---|--------------------------------------|-------|
| 2 | SMALL BOLT<br>(M6 x 50mm - RBW)      | 8PCS  |
| 3 | HALF ROUND NUT<br>(M6 - BLK)         | 8PCS  |
| 4 | BIG ALLEN WRENCH<br>(M5 - BLK)       | 1PC   |
| 5 | BIG BOLT<br>(M8 x 50mm - RBW)        | 12PCS |
| 6 | LOCK WASHER<br>(M8 - RBW)            | 12PCS |
| 7 | FLAT WASHER<br>(M8 - RBW)            | 12PCS |
| 8 | FLAT HEAD SCREW<br>(M4 x 38mm - RBW) | 16PCS |
| 9 | PLASTIC DOWEL<br>(M8 x 30mm - BLK)   | 12PCS |



### **ASSEMBLY INSTRUCTIONS**

STEP 1



### STEP 2



## STEP 3



PAGE 3 OF 4

COASTERFURNITURE.COM



# ASSEMBLY INSTRUCTIONS STEP 4



## STEP 5



# STEP 6 COMPLETE



PAGE 4 OF 4

COASTERFURNITURE.COM





Note: Dimension tolerance ±5%