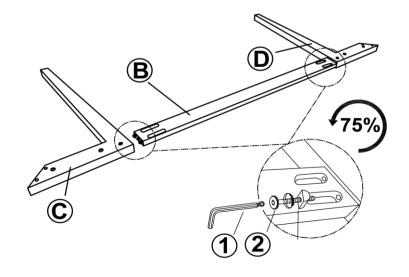

15 MINUTES

### **PARTS IDENTIFICATION**

| Α | ТОР       | 1PC  |
|---|-----------|------|
| В | APRON     | 2PCS |
| С | LEFT LEG  | 2PCS |
| D | RIGHT LEG | 2PCS |

## **HARDWARE IDENTIFICATION**

| 1 | SMALL ALLEN WRENCH<br>(M4 - BLK)     | 1PC   |
|---|--------------------------------------|-------|
| 2 | SMALL BOLT<br>(M6 x 50mm - RBW)      | 8PCS  |
| 3 | HALF ROUND NUT<br>(M6 - BLK)         | 8PCS  |
| 4 | BIG ALLEN WRENCH<br>(M5 - BLK)       | 1PC   |
| 5 | BIG BOLT<br>(M8 x 50mm - RBW)        | 12PCS |
| 6 | LOCK WASHER<br>(M8 - RBW)            | 12PCS |
| 7 | FLAT WASHER<br>(M8 - RBW)            | 12PCS |
| 8 | FLAT HEAD SCREW<br>(M4 x 38mm - RBW) | 16PCS |
| 9 | PLASTIC DOWEL<br>(M8 x 30mm - BLK)   | 12PCS |



### **ASSEMBLY INSTRUCTIONS**

STEP 1



### STEP 2



## STEP 3



PAGE 3 OF 4

COASTERFURNITURE.COM



# ASSEMBLY INSTRUCTIONS STEP 4



## STEP 5



# STEP 6 COMPLETE



PAGE 4 OF 4

COASTERFURNITURE.COM





Note: Dimension tolerance ±5%