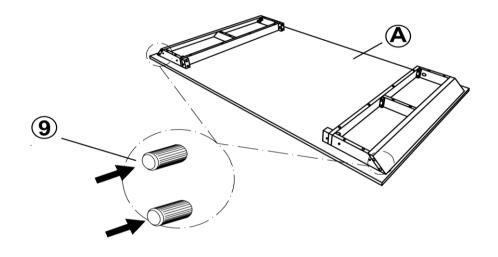

SSEMBLY TIME

15 MINUTES

### **PARTS IDENTIFICATION**

| Α | ТОР       | 1PC  |
|---|-----------|------|
| В | APRON     | 2PCS |
| С | LEFT LEG  | 2PCS |
| D | RIGHT LEG | 2PCS |

## **HARDWARE IDENTIFICATION**

| 1 | SMALL ALLEN WRENCH<br>(M4 - BLK)     | 1PC   |
|---|--------------------------------------|-------|
| 2 | SMALL BOLT<br>(M6 x 50mm - RBW)      | 8PCS  |
| 3 | HALF ROUND NUT<br>(M6 - BLK)         | 8PCS  |
| 4 | BIG ALLEN WRENCH<br>(M5 - BLK)       | 1PC   |
| 5 | BIG BOLT<br>(M8 x 50mm - RBW)        | 12PCS |
| 6 | LOCK WASHER<br>(M8 - RBW)            | 12PCS |
| 7 | FLAT WASHER<br>(M8 - RBW)            | 12PCS |
| 8 | FLAT HEAD SCREW<br>(M4 x 38mm - RBW) | 16PCS |
| 9 | PLASTIC DOWEL<br>(M8 x 30mm - BLK)   | 12PCS |



### **ASSEMBLY INSTRUCTIONS**

STEP 1



### STEP 2



## STEP 3



PAGE 3 OF 4

COASTERFURNITURE.COM



# ASSEMBLY INSTRUCTIONS STEP 4



## STEP 5



# STEP 6 COMPLETE



PAGE 4 OF 4

COASTERFURNITURE.COM





Note: Dimension tolerance ±5%