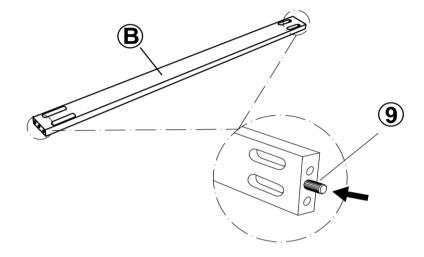

ishments.



ASSEMBLY TIME

15 MINUTES

### **PARTS IDENTIFICATION**

| Α | ТОР       | 1PC  |
|---|-----------|------|
| В | APRON     | 2PCS |
| С | LEFT LEG  | 2PCS |
| D | RIGHT LEG | 2PCS |

## **HARDWARE IDENTIFICATION**

| 1 | SMALL ALLEN WRENCH<br>(M4 - BLK)     | 1PC   |
|---|--------------------------------------|-------|
| 2 | SMALL BOLT<br>(M6 x 50mm - RBW)      | 8PCS  |
| 3 | HALF ROUND NUT<br>(M6 - BLK)         | 8PCS  |
| 4 | BIG ALLEN WRENCH<br>(M5 - BLK)       | 1PC   |
| 5 | BIG BOLT<br>(M8 x 50mm - RBW)        | 12PCS |
| 6 | LOCK WASHER<br>(M8 - RBW)            | 12PCS |
| 7 | FLAT WASHER<br>(M8 - RBW)            | 12PCS |
| 8 | FLAT HEAD SCREW<br>(M4 x 38mm - RBW) | 16PCS |
| 9 | PLASTIC DOWEL<br>(M8 x 30mm - BLK)   | 12PCS |



### **ASSEMBLY INSTRUCTIONS**

STEP 1



### STEP 2



## STEP 3



PAGE 3 OF 4

COASTERFURNITURE.COM



# ASSEMBLY INSTRUCTIONS STEP 4



## STEP 5



# STEP 6 COMPLETE



PAGE 4 OF 4

COASTERFURNITURE.COM





Note: Dimension tolerance ±5%