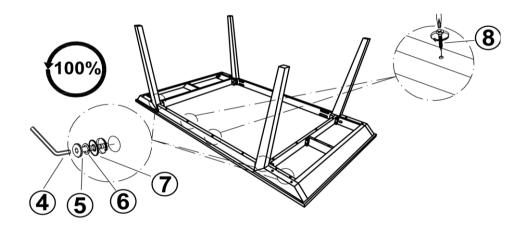

|------|
| В | APRON     | 2PCS |
| С | LEFT LEG  | 2PCS |
| D | RIGHT LEG | 2PCS |

## **HARDWARE IDENTIFICATION**

| 1 | SMALL ALLEN WRENCH<br>(M4 - BLK)     | 1PC   |
|---|--------------------------------------|-------|
| 2 | SMALL BOLT<br>(M6 x 50mm - RBW)      | 8PCS  |
| 3 | HALF ROUND NUT<br>(M6 - BLK)         | 8PCS  |
| 4 | BIG ALLEN WRENCH<br>(M5 - BLK)       | 1PC   |
| 5 | BIG BOLT<br>(M8 x 50mm - RBW)        | 12PCS |
| 6 | LOCK WASHER<br>(M8 - RBW)            | 12PCS |
| 7 | FLAT WASHER<br>(M8 - RBW)            | 12PCS |
| 8 | FLAT HEAD SCREW<br>(M4 x 38mm - RBW) | 16PCS |
| 9 | PLASTIC DOWEL<br>(M8 x 30mm - BLK)   | 12PCS |



### **ASSEMBLY INSTRUCTIONS**

STEP 1



### STEP 2



## STEP 3



PAGE 3 OF 4

COASTERFURNITURE.COM



# ASSEMBLY INSTRUCTIONS STEP 4



## STEP 5



# STEP 6 COMPLETE



PAGE 4 OF 4

COASTERFURNITURE.COM





Note: Dimension tolerance ±5%