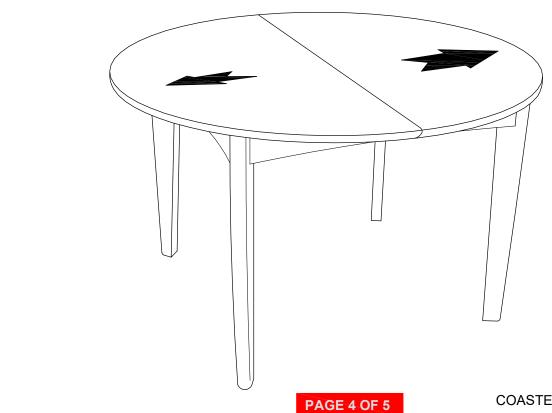

| APRON                              |   | 2PCS |
| HARDWARE IDENTIFICATION |                                    |   |      |
| 1                       | WRENCH<br>(12.8mm - RBW)           | 5 | 1PC  |
| 2                       | ALLEN WRENCH<br>(M4 x 110mm - BLK) |   | 1PC  |
| 3                       | HEX BOLT<br>(M8 x 60mm - SILVER)   |   | 8PCS |
| 4                       | LOCK WASHER<br>(5/16" - RBW)       |   | 8PCS |
| 5                       | FLAT WASHER<br>(5/16" - RBW)       |   | 8PCS |
| 6                       | BOLT<br>(M6 x 50mm - RBW)          |   | 4PCS |

#### ITEM: 105361

#### **ASSEMBLY INSTRUCTIONS**



#### STEP 1

ATTENTION: REMOVE ALL SCREW AND SMALL LEG.



## STEP 2



PAGE 3 OF 5

## ITEM: 105361 ASSEMBLY INSTRUCTIONS



#### STEP 3



#### STEP 4



### ITEM: 105361 **ASSEMBLY INSTRUCTIONS**







## STEP 6 **COMPLETE**





## ITEM: 105361





Note: Dimension tolerance ±5%