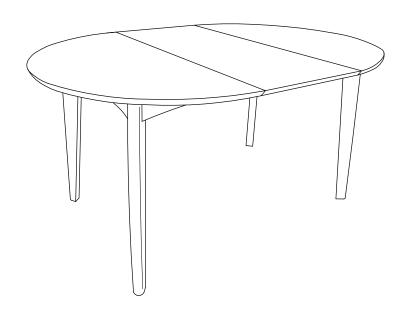

IFICATION |                                    |   |      |
| 1                       | WRENCH<br>(12.8mm - RBW)           | 5 | 1PC  |
| 2                       | ALLEN WRENCH<br>(M4 x 110mm - BLK) |   | 1PC  |
| 3                       | HEX BOLT<br>(M8 x 60mm - SILVER)   |   | 8PCS |
| 4                       | LOCK WASHER<br>(5/16" - RBW)       |   | 8PCS |
| 5                       | FLAT WASHER<br>(5/16" - RBW)       |   | 8PCS |
| 6                       | BOLT<br>(M6 x 50mm - RBW)          |   | 4PCS |

#### ITEM: 105361

#### **ASSEMBLY INSTRUCTIONS**



#### STEP 1

ATTENTION: REMOVE ALL SCREW AND SMALL LEG.



## STEP 2



PAGE 3 OF 5

## ITEM: 105361 ASSEMBLY INSTRUCTIONS



#### STEP 3



#### STEP 4



### ITEM: 105361 **ASSEMBLY INSTRUCTIONS**







## STEP 6 **COMPLETE**





## ITEM: 105361





Note: Dimension tolerance ±5%