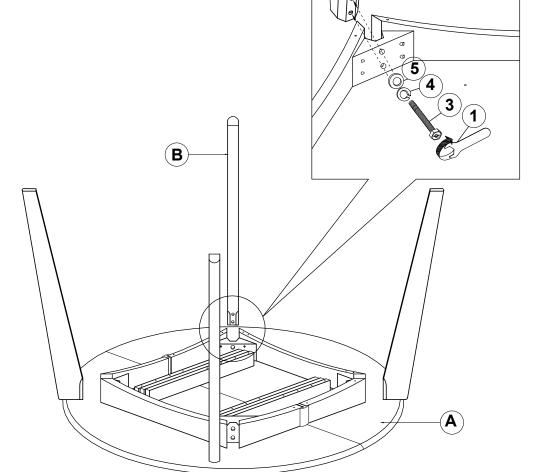

| LEAF                               |   | 1PC  |
| D                       | APRON                              |   | 2PCS |
| HARDWARE IDENTIFICATION |                                    |   |      |
| 1                       | WRENCH<br>(12.8mm - RBW)           | 5 | 1PC  |
| 2                       | ALLEN WRENCH<br>(M4 x 110mm - BLK) |   | 1PC  |
| 3                       | HEX BOLT<br>(M8 x 60mm - SILVER)   |   | 8PCS |
| 4                       | LOCK WASHER<br>(5/16" - RBW)       |   | 8PCS |
| 5                       | FLAT WASHER<br>(5/16" - RBW)       |   | 8PCS |
| 6                       | BOLT<br>(M6 x 50mm - RBW)          |   | 4PCS |

#### ITEM: 105361

#### **ASSEMBLY INSTRUCTIONS**



#### STEP 1

ATTENTION: REMOVE ALL SCREW AND SMALL LEG.



## STEP 2



PAGE 3 OF 5

## ITEM: 105361 ASSEMBLY INSTRUCTIONS



#### STEP 3



#### STEP 4



### ITEM: 105361 **ASSEMBLY INSTRUCTIONS**







## STEP 6 **COMPLETE**





## ITEM: 105361





Note: Dimension tolerance ±5%