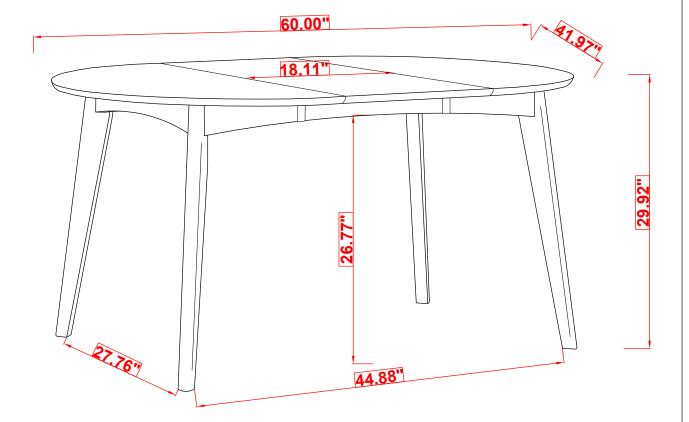

|   |      |
| 1                       | WRENCH<br>(12.8mm - RBW)           | 5 | 1PC  |
| 2                       | ALLEN WRENCH<br>(M4 x 110mm - BLK) |   | 1PC  |
| 3                       | HEX BOLT<br>(M8 x 60mm - SILVER)   |   | 8PCS |
| 4                       | LOCK WASHER<br>(5/16" - RBW)       |   | 8PCS |
| 5                       | FLAT WASHER<br>(5/16" - RBW)       |   | 8PCS |
| 6                       | BOLT<br>(M6 x 50mm - RBW)          |   | 4PCS |

#### ITEM: 105361

#### **ASSEMBLY INSTRUCTIONS**



#### STEP 1

ATTENTION: REMOVE ALL SCREW AND SMALL LEG.



## STEP 2



PAGE 3 OF 5

## ITEM: 105361 ASSEMBLY INSTRUCTIONS



#### STEP 3



#### STEP 4



### ITEM: 105361 **ASSEMBLY INSTRUCTIONS**







## STEP 6 **COMPLETE**





## ITEM: 105361





Note: Dimension tolerance ±5%