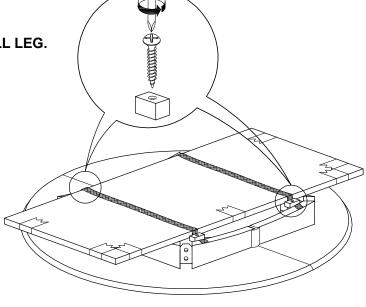

CS |
| С                       | LEAF                               |   | 1PC  |
| D                       | APRON                              |   | 2PCS |
| HARDWARE IDENTIFICATION |                                    |   |      |
| 1                       | WRENCH<br>(12.8mm - RBW)           | 5 | 1PC  |
| 2                       | ALLEN WRENCH<br>(M4 x 110mm - BLK) |   | 1PC  |
| 3                       | HEX BOLT<br>(M8 x 60mm - SILVER)   |   | 8PCS |
| 4                       | LOCK WASHER<br>(5/16" - RBW)       |   | 8PCS |
| 5                       | FLAT WASHER<br>(5/16" - RBW)       |   | 8PCS |
| 6                       | BOLT<br>(M6 x 50mm - RBW)          |   | 4PCS |

#### ITEM: 105361

#### **ASSEMBLY INSTRUCTIONS**



#### STEP 1

ATTENTION: REMOVE ALL SCREW AND SMALL LEG.



## STEP 2



PAGE 3 OF 5

## ITEM: 105361 ASSEMBLY INSTRUCTIONS



#### STEP 3



#### STEP 4



### ITEM: 105361 **ASSEMBLY INSTRUCTIONS**







## STEP 6 **COMPLETE**





## ITEM: 105361





Note: Dimension tolerance ±5%