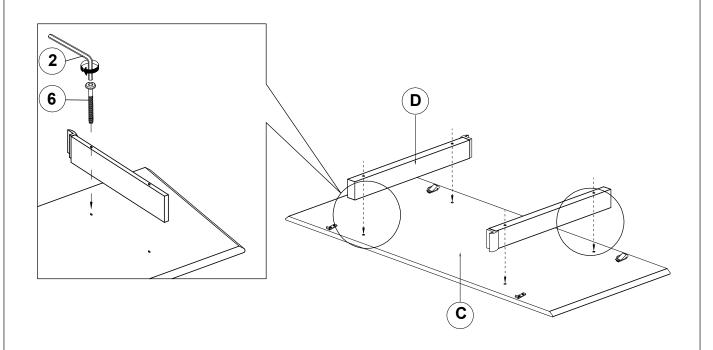

D                       | APRON                              |   | 2PCS |
| HARDWARE IDENTIFICATION |                                    |   |      |
| 1                       | WRENCH<br>(12.8mm - RBW)           | 5 | 1PC  |
| 2                       | ALLEN WRENCH<br>(M4 x 110mm - BLK) |   | 1PC  |
| 3                       | HEX BOLT<br>(M8 x 60mm - SILVER)   |   | 8PCS |
| 4                       | LOCK WASHER<br>(5/16" - RBW)       |   | 8PCS |
| 5                       | FLAT WASHER<br>(5/16" - RBW)       |   | 8PCS |
| 6                       | BOLT<br>(M6 x 50mm - RBW)          |   | 4PCS |

#### ITEM: 105361

#### **ASSEMBLY INSTRUCTIONS**



#### STEP 1

ATTENTION: REMOVE ALL SCREW AND SMALL LEG.



## STEP 2



PAGE 3 OF 5

## ITEM: 105361 ASSEMBLY INSTRUCTIONS



#### STEP 3



#### STEP 4



### ITEM: 105361 **ASSEMBLY INSTRUCTIONS**







## STEP 6 **COMPLETE**





## ITEM: 105361





Note: Dimension tolerance ±5%