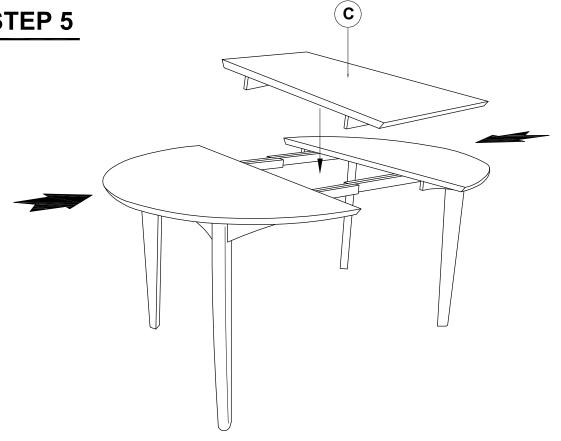

| 2PCS |
| HARDWARE IDENTIFICATION |                                    |   |      |
| 1                       | WRENCH<br>(12.8mm - RBW)           | 5 | 1PC  |
| 2                       | ALLEN WRENCH<br>(M4 x 110mm - BLK) |   | 1PC  |
| 3                       | HEX BOLT<br>(M8 x 60mm - SILVER)   |   | 8PCS |
| 4                       | LOCK WASHER<br>(5/16" - RBW)       |   | 8PCS |
| 5                       | FLAT WASHER<br>(5/16" - RBW)       |   | 8PCS |
| 6                       | BOLT<br>(M6 x 50mm - RBW)          |   | 4PCS |

#### ITEM: 105361

#### **ASSEMBLY INSTRUCTIONS**



#### STEP 1

ATTENTION: REMOVE ALL SCREW AND SMALL LEG.



## STEP 2



PAGE 3 OF 5

## ITEM: 105361 ASSEMBLY INSTRUCTIONS



#### STEP 3



#### STEP 4



### ITEM: 105361 **ASSEMBLY INSTRUCTIONS**







## STEP 6 **COMPLETE**





## ITEM: 105361





Note: Dimension tolerance ±5%