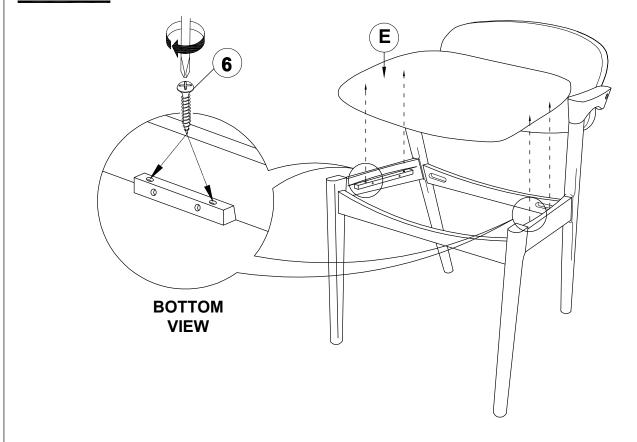

----------------------------|------------|------|---|---------------------------------------|---------------|------|
| 2 | LONG BOLT<br>(M6 x 50MM - RBW)     |            | 4PCS | 6 | PAN HEAD SCREW<br>(#8 x 1 1/4" - BLK) | <del>()</del> | 4PCS |
| 3 | SHORT BOLT<br>(M6 x 35MM - RBW)    |            | 2PCS | 7 | WOOD DOWEL<br>(M10 x 30MM)            |               | 2PCS |
| 4 | LOCK WASHER<br>(1/4" - BLK)        |            | 6PCS | 8 | WOOD PLUG<br>(Ø14.5 X 9MM)            |               | 2PCS |

#### NOTE:

Phillips head screw driver is required in the assembly process; However, manufacturer not provide this item. Quantities shown are for one chair.

# ITEM: 105352 ASSEMBLY INSTRUCTIONS



### STEP 1



## STEP 2



### **ASSEMBLY INSTRUCTIONS**

# COASTER

### STEP 3



## STEP 4



PAGE 4 OF 5

COASTERFURNITURE.COM

### **ASSEMBLY INSTRUCTIONS**



# STEP 5



# STEP 6 COMPLETE









Note: Dimension tolerence ± 5%