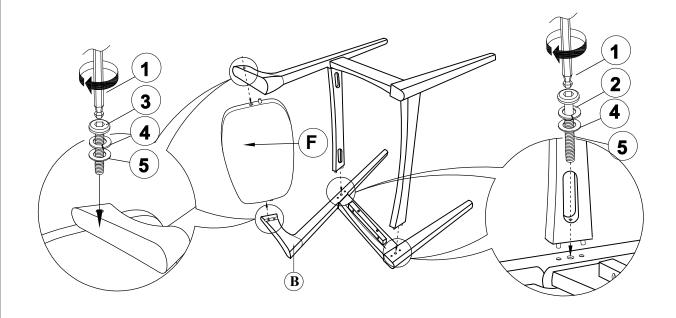

|---|------------------------------------|------------|------|---|---------------------------------------|---------------|------|
| 2 | LONG BOLT<br>(M6 x 50MM - RBW)     |            | 4PCS | 6 | PAN HEAD SCREW<br>(#8 x 1 1/4" - BLK) | <del>()</del> | 4PCS |
| 3 | SHORT BOLT<br>(M6 x 35MM - RBW)    |            | 2PCS | 7 | WOOD DOWEL<br>(M10 x 30MM)            |               | 2PCS |
| 4 | LOCK WASHER<br>(1/4" - BLK)        |            | 6PCS | 8 | WOOD PLUG<br>(Ø14.5 X 9MM)            |               | 2PCS |

#### NOTE:

Phillips head screw driver is required in the assembly process; However, manufacturer not provide this item. Quantities shown are for one chair.

# ITEM: 105352 ASSEMBLY INSTRUCTIONS



### STEP 1



## STEP 2



### **ASSEMBLY INSTRUCTIONS**

# COASTER

### STEP 3



## STEP 4



PAGE 4 OF 5

COASTERFURNITURE.COM

### **ASSEMBLY INSTRUCTIONS**



# STEP 5



# STEP 6 COMPLETE









Note: Dimension tolerence ± 5%