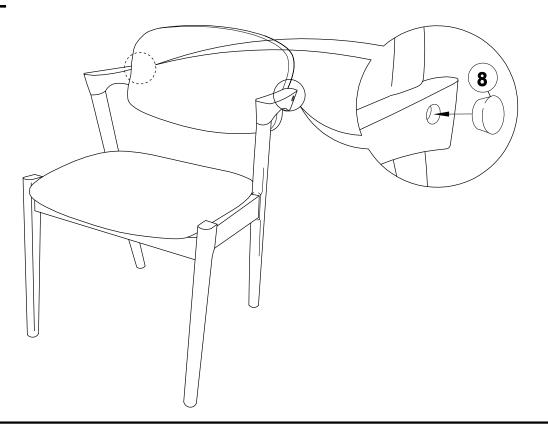

------------|---------------|------|
| 2 | LONG BOLT<br>(M6 x 50MM - RBW)     |            | 4PCS | 6 | PAN HEAD SCREW<br>(#8 x 1 1/4" - BLK) | <del>()</del> | 4PCS |
| 3 | SHORT BOLT<br>(M6 x 35MM - RBW)    |            | 2PCS | 7 | WOOD DOWEL<br>(M10 x 30MM)            |               | 2PCS |
| 4 | LOCK WASHER<br>(1/4" - BLK)        |            | 6PCS | 8 | WOOD PLUG<br>(Ø14.5 X 9MM)            |               | 2PCS |

#### NOTE:

Phillips head screw driver is required in the assembly process; However, manufacturer not provide this item. Quantities shown are for one chair.

# ITEM: 105352 ASSEMBLY INSTRUCTIONS



### STEP 1



## STEP 2



### **ASSEMBLY INSTRUCTIONS**

# COASTER

### STEP 3



## STEP 4



PAGE 4 OF 5

COASTERFURNITURE.COM

### **ASSEMBLY INSTRUCTIONS**



# STEP 5



# STEP 6 COMPLETE









Note: Dimension tolerence ± 5%