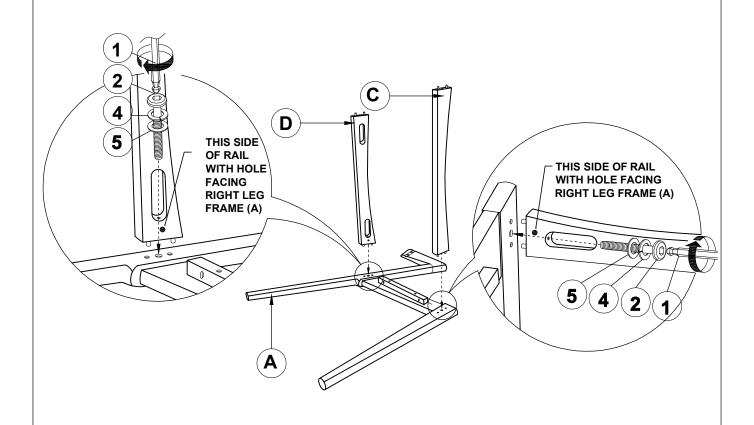

| 5 | FLAT WASHER<br>(M6 X 13MM - RBW)      |               | 6PCS |
|---|------------------------------------|------------|------|---|---------------------------------------|---------------|------|
| 2 | LONG BOLT<br>(M6 x 50MM - RBW)     |            | 4PCS | 6 | PAN HEAD SCREW<br>(#8 x 1 1/4" - BLK) | <del>()</del> | 4PCS |
| 3 | SHORT BOLT<br>(M6 x 35MM - RBW)    |            | 2PCS | 7 | WOOD DOWEL<br>(M10 x 30MM)            |               | 2PCS |
| 4 | LOCK WASHER<br>(1/4" - BLK)        |            | 6PCS | 8 | WOOD PLUG<br>(Ø14.5 X 9MM)            |               | 2PCS |

#### NOTE:

Phillips head screw driver is required in the assembly process; However, manufacturer not provide this item. Quantities shown are for one chair.

# ITEM: 105352 ASSEMBLY INSTRUCTIONS



### STEP 1



## STEP 2



### **ASSEMBLY INSTRUCTIONS**

# COASTER

### STEP 3



## STEP 4



PAGE 4 OF 5

COASTERFURNITURE.COM

### **ASSEMBLY INSTRUCTIONS**



# STEP 5



# STEP 6 COMPLETE









Note: Dimension tolerence ± 5%