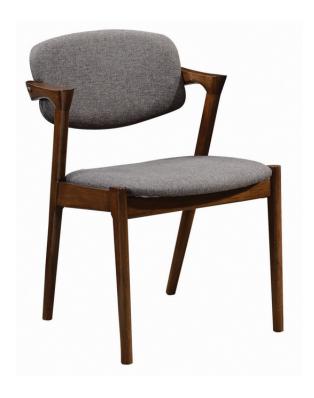

# ASSEMBLY INSTRUCTIONS COASTER FINE FURNITURE



Fine Furniture for every stage of life

105352 Dining Side Chair

REVISION 0: 06/04/2014 REVISION 1: 03/10/2016 REVISION 2: 11/13/2020

#### **ASSEMBLY INSTRUCTIONS**

# COASTER

#### **ASSEMBLY TIPS:**

- 1. Remove hardware from box and sort by size.
- 2. Please check to see that all hardware and parts are present prior to start of assembly.
- 3. Please follow attached instructions in the same sequence as numbered to assure fast & easy assembly.



#### **WARNING!**

- 1. Don't attempt to repair or modify parts that are broken or defective. Please contact the store immediately.
- 2. This product is for home use only and not intended for commercial establishments.



ASSEMBLY TIME

15 MINUTES

### PARTS IDENTIFICATION

A RIGHT LEG FRAME

1PC D SHORT RAIL

1PC E SEAT CUSHION

1PC C LONG R