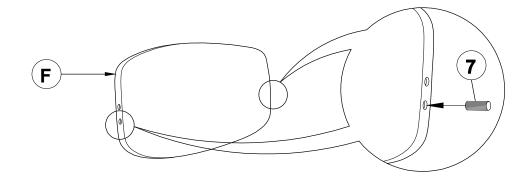

SHER<br>(M6 X 13MM - RBW)      |               | 6PCS |
|---|------------------------------------|------------|------|---|---------------------------------------|---------------|------|
| 2 | LONG BOLT<br>(M6 x 50MM - RBW)     |            | 4PCS | 6 | PAN HEAD SCREW<br>(#8 x 1 1/4" - BLK) | <del>()</del> | 4PCS |
| 3 | SHORT BOLT<br>(M6 x 35MM - RBW)    |            | 2PCS | 7 | WOOD DOWEL<br>(M10 x 30MM)            |               | 2PCS |
| 4 | LOCK WASHER<br>(1/4" - BLK)        |            | 6PCS | 8 | WOOD PLUG<br>(Ø14.5 X 9MM)            |               | 2PCS |

#### NOTE:

Phillips head screw driver is required in the assembly process; However, manufacturer not provide this item. Quantities shown are for one chair.

# ITEM: 105352 ASSEMBLY INSTRUCTIONS



### STEP 1



## STEP 2



### **ASSEMBLY INSTRUCTIONS**

# COASTER

### STEP 3



## STEP 4



PAGE 4 OF 5

COASTERFURNITURE.COM

### **ASSEMBLY INSTRUCTIONS**



# STEP 5



# STEP 6 COMPLETE









Note: Dimension tolerence ± 5%