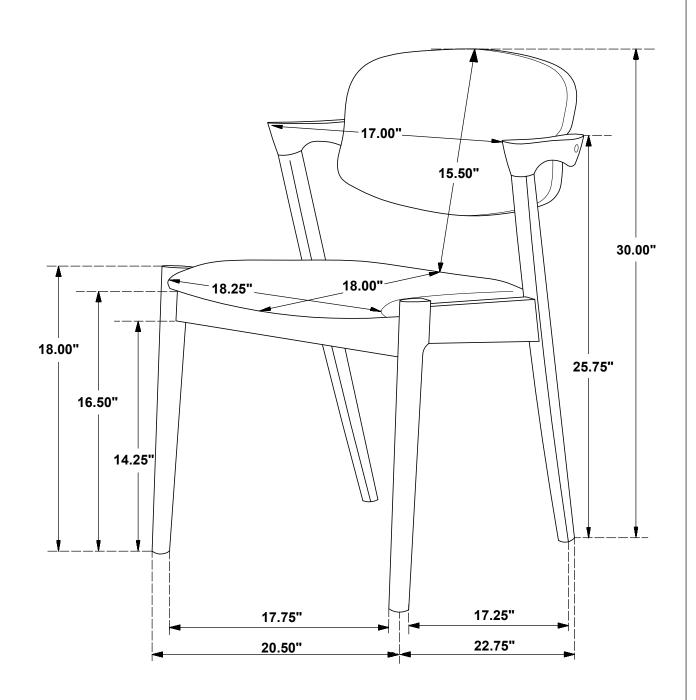

-|------|
| 2 | LONG BOLT<br>(M6 x 50MM - RBW)     |            | 4PCS | 6 | PAN HEAD SCREW<br>(#8 x 1 1/4" - BLK) | <del>()</del> | 4PCS |
| 3 | SHORT BOLT<br>(M6 x 35MM - RBW)    |            | 2PCS | 7 | WOOD DOWEL<br>(M10 x 30MM)            |               | 2PCS |
| 4 | LOCK WASHER<br>(1/4" - BLK)        |            | 6PCS | 8 | WOOD PLUG<br>(Ø14.5 X 9MM)            |               | 2PCS |

#### NOTE:

Phillips head screw driver is required in the assembly process; However, manufacturer not provide this item. Quantities shown are for one chair.

# ITEM: 105352 ASSEMBLY INSTRUCTIONS



### STEP 1



## STEP 2



### **ASSEMBLY INSTRUCTIONS**

# COASTER

### STEP 3



## STEP 4



PAGE 4 OF 5

COASTERFURNITURE.COM

### **ASSEMBLY INSTRUCTIONS**



# STEP 5



# STEP 6 COMPLETE









Note: Dimension tolerence ± 5%