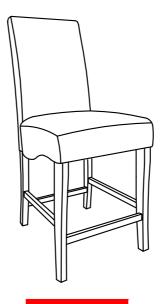

-----------|-------|
| 1 | LONG BOLT<br>( Ø5/16" x 3-1/4" - RBW )   | (a)          | 4PCS  |
| 2 | MEDIUM BOLT<br>( Ø5/16" x 2-1/4" - RBW ) | (a)—)))))))) | 4PCS  |
| 3 | SHORT BOLT<br>( Ø5/16" x 1-3/4" - RBW )  | <b>(1)</b>   | 2PCS  |
| 4 | LOCK WASHER<br>( Ø5/16" - RBW )          |              | 10PCS |
| 5 | FLAT WASHER<br>( Ø5/16" - RBW )          | 0            | 10PCS |
| 6 | PAN HEAD CREW<br>( Ø4 x1-1/2"- RBW )     | <b>(</b>     | 6PCS  |
| 7 | ALLEN WRENCH<br>(4MM - RBW)              |              | 1PC   |

#### NOTE:

Phillips head screw driver is required in the assembly process; however, manufacturer does not provide this item.

Quantities shown are for one chair.

## ITEM: 102069GRY

## COASTER

### **ASSEMBLY INSTRUCTIONS**

## STEP 1



### STEP 2



## STEP 3 COMPLETE





PAGE 3 OF 3

COASTERFURNITURE.COM

## ITEM: 102069GRY





Note: Dimension tolerance ±5%