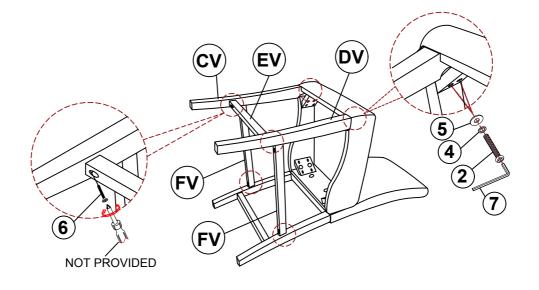

### STEP 2

#### PART IDENTIFICATION

| AV | BACK FRAME              |          | 1PC  |
|----|-------------------------|----------|------|
| BV | SEAT CUSHION WITH FRAME |          | 1PC  |
| CV | LEFT FRONT LEG          |          | 1PC  |
| DV | RIGHT FRONT LEG         |          | 1PC  |
| EV | FRONT STRETCHER         | <b>₫</b> | 1PC  |
| FV | SIDE STRETCHER          | ·        | 2PCS |

#### HARDWARE IDENTIFICATION

|   | •                                        |              |       |
|---|------------------------------------------|--------------|-------|
| 1 | LONG BOLT<br>( Ø5/16" x 3-1/4" - RBW )   | (a)          | 4PCS  |
| 2 | MEDIUM BOLT<br>( Ø5/16" x 2-1/4" - RBW ) | (a)—)))))))) | 4PCS  |
| 3 | SHORT BOLT<br>( Ø5/16" x 1-3/4" - RBW )  | <b>(1)</b>   | 2PCS  |
| 4 | LOCK WASHER<br>( Ø5/16" - RBW )          |              | 10PCS |
| 5 | FLAT WASHER<br>( Ø5/16" - RBW )          | 0            | 10PCS |
| 6 | PAN HEAD CREW<br>( Ø4 x1-1/2"- RBW )     | <b>(</b>     | 6PCS  |
| 7 | ALLEN WRENCH<br>(4MM - RBW)              |              | 1PC   |