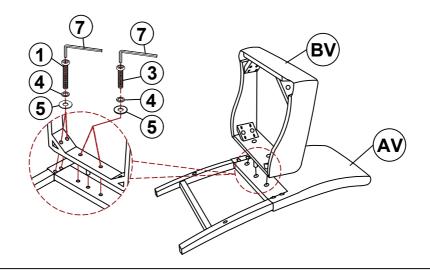

## STEP 1

#### PART IDENTIFICATION

| AV | BACK FRAME              |          | 1PC  |
|----|-------------------------|----------|------|
| BV | SEAT CUSHION WITH FRAME |          | 1PC  |
| CV | LEFT FRONT LEG          |          | 1PC  |
| DV | RIGHT FRONT LEG         |          | 1PC  |
| EV | FRONT STRETCHER         | <b>₫</b> | 1PC  |
| FV | SIDE STRETCHER          | ·        | 2PCS |

#### HARDWARE IDENTIFICATION

|   | •                                        |              |       |
|---|------------------------------------------|--------------|-------|
| 1 | LONG BOLT<br>( Ø5/16" x 3-1/4" - RBW )   | (a)          | 4PCS  |
| 2 | MEDIUM BOLT<br>( Ø5/16" x 2-1/4" - RBW ) | (a)—)))))))) | 4PCS  |
| 3 | SHORT BOLT<br>( Ø5/16" x 1-3/4" - RBW )  | <b>(1)</b>   | 2PCS  |
| 4 | LOCK WASHER<br>( Ø5/16" - RBW )          |              | 10PCS |
| 5 | FLAT WASHER<br>( Ø5/16" - RBW )          | 0            | 10PCS |
| 6 | PAN HEAD CREW<br>( Ø4 x1-1/2"- RBW )     | <b>(</b>     | 6PCS  |
| 7 | ALLEN WRENCH<br>(4MM - RBW)              |              | 1PC   |