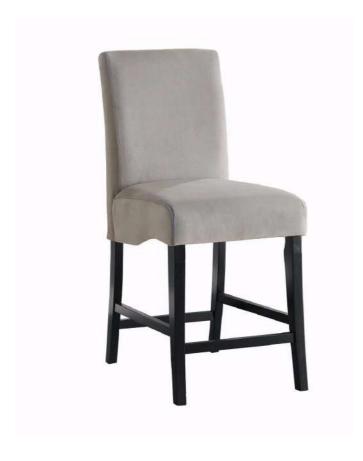

# ASSEMBLY INSTRUCTIONS COASTER FINE FURNITURE



Fine Furniture for every stage of life

## 102069GRY Counter Height Chair

### **ITEM: 102069GRY**



#### **ASSEMBLY INSTRUCTIONS**

#### **ASSEMBLY TIPS:**

- 1. Remove hardware from box and sort by size.
- 2. Please check to see that all hardware and parts are present prior to start of assembly.
- 3. Please follow attached instructions in the same sequence as numbered to assure fast & easy assembly.

#### **WARNING!**



- 1. Don't attempt to repair or modify parts that are broken or defective. Please contact the store immediately.
- 2. This product is for home use only and not intended for commercial establishments.



ASSEMBLY TIME

15 MINUTES

#### PART IDENTIFICATION

| AV | BACK FRAME              |          | 1PC  |
|----|-------------------------|----------|------|
| BV | SEAT