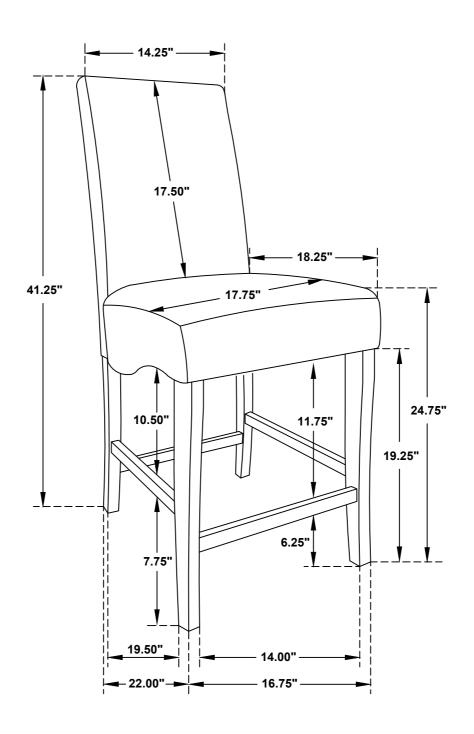

BW )   | (a)          | 4PCS  |
| 2 | MEDIUM BOLT<br>( Ø5/16" x 2-1/4" - RBW ) | (a)—)))))))) | 4PCS  |
| 3 | SHORT BOLT<br>( Ø5/16" x 1-3/4" - RBW )  | <b>(1)</b>   | 2PCS  |
| 4 | LOCK WASHER<br>( Ø5/16" - RBW )          |              | 10PCS |
| 5 | FLAT WASHER<br>( Ø5/16" - RBW )          | 0            | 10PCS |
| 6 | PAN HEAD CREW<br>( Ø4 x1-1/2"- RBW )     | <b>(</b>     | 6PCS  |
| 7 | ALLEN WRENCH<br>(4MM - RBW)              |              | 1PC   |

#### NOTE:

Phillips head screw driver is required in the assembly process; however, manufacturer does not provide this item.

Quantities shown are for one chair.

## ITEM: 102069GRY

## COASTER

### **ASSEMBLY INSTRUCTIONS**

## STEP 1



### STEP 2



## STEP 3 COMPLETE





PAGE 3 OF 3

COASTERFURNITURE.COM

## ITEM: 102069GRY





Note: Dimension tolerance ±5%