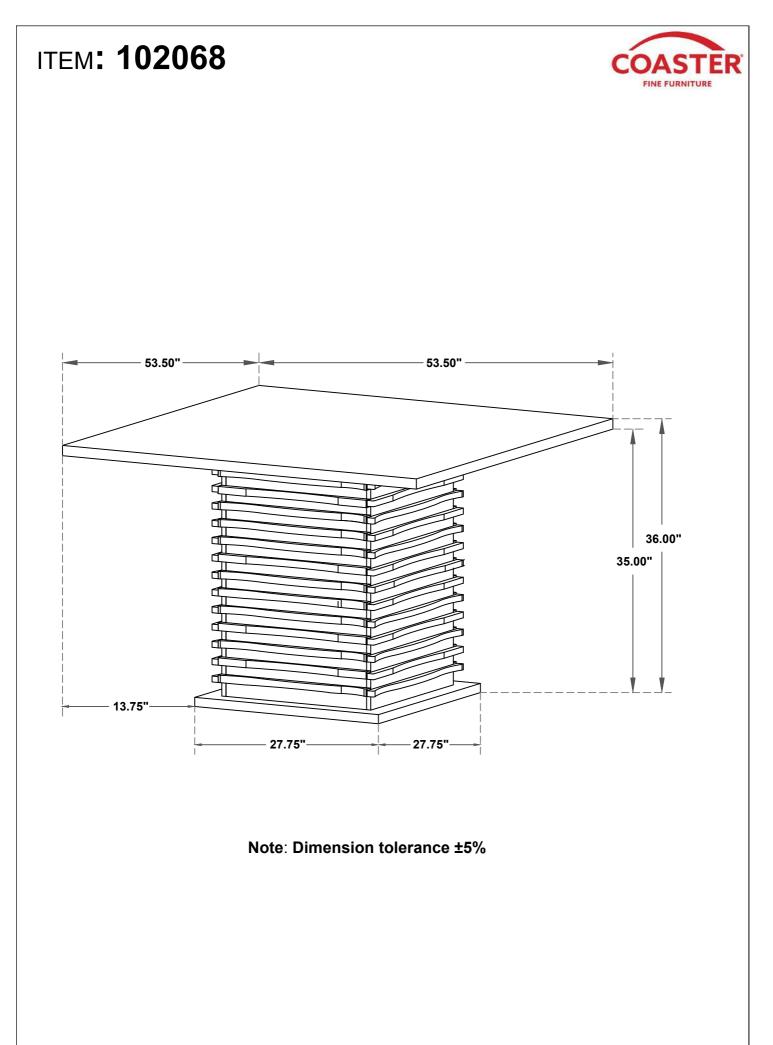

instructions in the same sequence as numbered to assure fast & easy assembly.

#### WARNING!



1. Don't attempt to repair or modify parts that are broken or defective. Please contact the store immediately.

2. This product is for home use only and not intended for commercial establishments.



## HARDWARE IDENTIFICATION

| 1 | BOLT<br>( Ø1/4" x 1-1/4" - RBW ) |            | 36PCS |
|---|----------------------------------|------------|-------|
| 2 | LOCK WASHER<br>(Ø1/4" - RBW )    | $\bigcirc$ | 36PCS |
| 3 | FLAT WASHER<br>( Ø1/4" - RBW )   | $\bigcirc$ | 36PCS |
| 4 | WOOD DOWEL<br>(Ø8x30MM - RBW)    |            | 16PCS |
| 5 | ALLEN WRENCH<br>(4MM - RBW)      |            | 1PC   |



# ITEM: 102068

## **ASSEMBLY INSTRUCTIONS**



## **STEP 4**



PAGE 4 OF 4

COASTERFURNITURE.COM