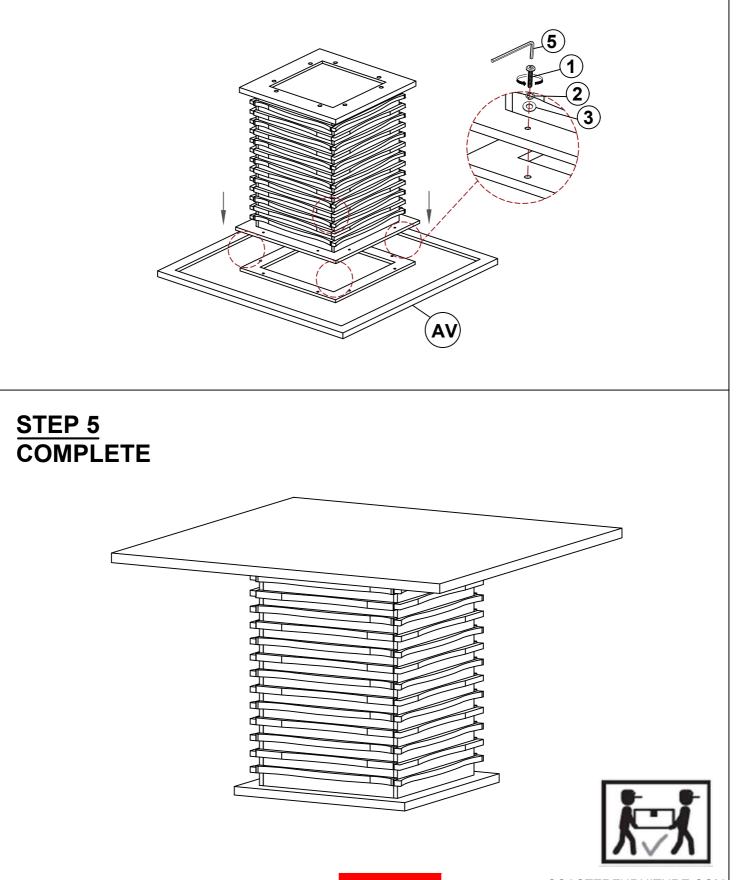

assembly.
- 3. Please follow attached instructions in the same sequence as numbered to assure fast & easy assembly.

#### WARNING!



1. Don't attempt to repair or modify parts that are broken or defective. Please contact the store immediately.

2. This product is for home use only and not intended for commercial establishments.



## HARDWARE IDENTIFICATION

| 1 | BOLT<br>( Ø1/4" x 1-1/4" - RBW ) |            | 36PCS |
|---|----------------------------------|------------|-------|
| 2 | LOCK WASHER<br>(Ø1/4" - RBW )    | $\bigcirc$ | 36PCS |
| 3 | FLAT WASHER<br>( Ø1/4" - RBW )   | $\bigcirc$ | 36PCS |
| 4 | WOOD DOWEL<br>(Ø8x30MM - RBW)    |            | 16PCS |
| 5 | ALLEN WRENCH<br>(4MM - RBW)      |            | 1PC   |



# ITEM: 102068

## **ASSEMBLY INSTRUCTIONS**



## **STEP 4**



PAGE 4 OF 4

COASTERFURNITURE.COM