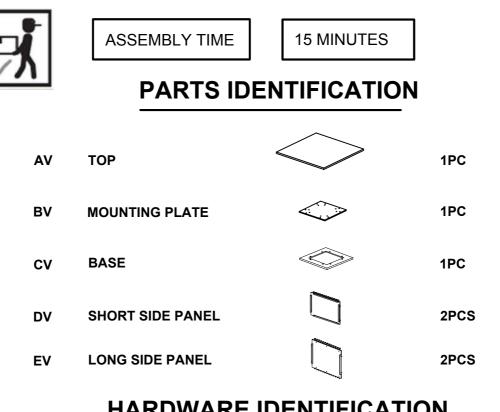

## HARDWARE IDENTIFICATION

| 1 | BOLT<br>( Ø1/4" x 1-1/4" - RBW ) |            | 36PCS |
|---|----------------------------------|------------|-------|
| 2 | LOCK WASHER<br>(Ø1/4" - RBW )    | $\bigcirc$ | 36PCS |
| 3 | FLAT WASHER<br>( Ø1/4" - RBW )   | $\bigcirc$ | 36PCS |
| 4 | WOOD DOWEL<br>(Ø8x30MM - RBW)    |            | 16PCS |
| 5 | ALLEN WRENCH<br>(4MM - RBW)      |            | 1PC   |