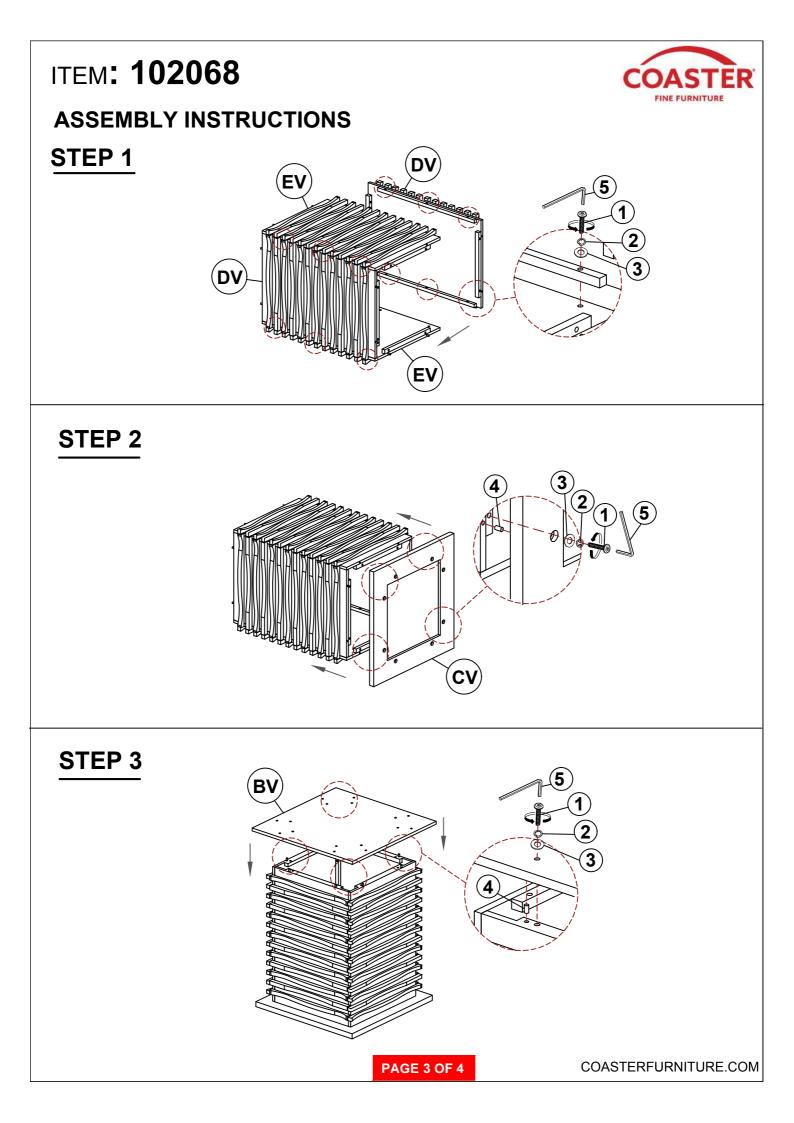

to see that all hardware and parts are present prior to start of assembly.
- 3. Please follow attached instructions in the same sequence as numbered to assure fast & easy assembly.

#### WARNING!



1. Don't attempt to repair or modify parts that are broken or defective. Please contact the store immediately.

2. This product is for home use only and not intended for commercial establishments.



## HARDWARE IDENTIFICATION

| 1 | BOLT<br>( Ø1/4" x 1-1/4" - RBW ) |            | 36PCS |
|---|----------------------------------|------------|-------|
| 2 | LOCK WASHER<br>(Ø1/4" - RBW )    | $\bigcirc$ | 36PCS |
| 3 | FLAT WASHER<br>( Ø1/4" - RBW )   | $\bigcirc$ | 36PCS |
| 4 | WOOD DOWEL<br>(Ø8x30MM - RBW)    |            | 16PCS |
| 5 | ALLEN WRENCH<br>(4MM - RBW)      |            | 1PC   |



# ITEM: 102068

## **ASSEMBLY INSTRUCTIONS**



## **STEP 4**



PAGE 4 OF 4

COASTERFURNITURE.COM