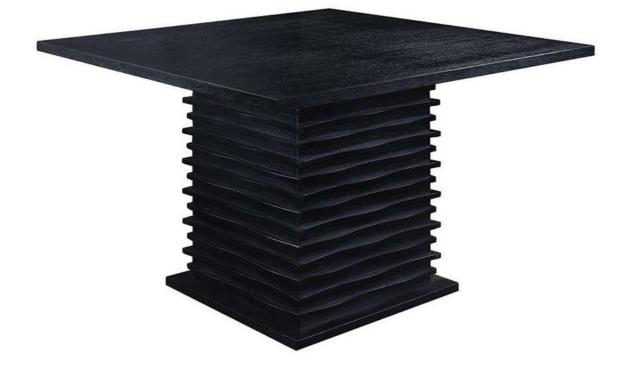

# ASSEMBLY INSTRUCTIONS COASTER FINE FURNITURE



Fine Furniture for every stage of life



REVISION 0: 10/06/2017 REVISION 1: 03/16/2020

PAGE 1 OF 4

COASTERFURNITURE.COM

# ITEM: 102068



### ASSEMBLY INSTRUCTIONS

#### **ASSEMBLY TIPS:**

- 1. Remove hardware from box and sort by size.
- 2. Please check to see that all hardware and parts are present prior to start of assembly.
- 3. Please follow attached instructions in the same sequence as numbered to assure fast & easy assembly.

#### WARNING!



1. Don't attempt to repair or modify parts that are broken or defective. Please contact the store immediately.

2. This product is for home use only and not intended for commercial establishments.



## HARDWARE IDENTIFICATION

| 1 | BOLT<br>( Ø1/4" x 1-1/4" - RBW ) |            | 36PCS |
|---|----------------------------------|---------