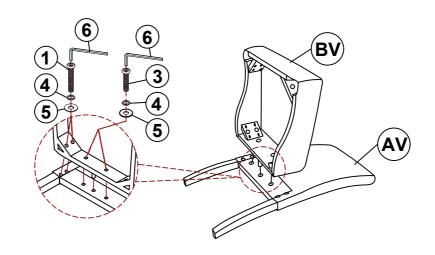

| RIGHT FRONT LEG                          |            | 1PC   |
| HARDWARE IDENTIFICATION |                                          |            |       |
| 1                       | LONG BOLT<br>( Ø5/16" x 3-1/4" - RBW )   | ()         | 4PCS  |
| 2                       | MEDIUM BOLT<br>( Ø5/16" x 2-1/4" - RBW ) |            | 4PCS  |
| 3                       | SHORT BOLT<br>( Ø5/16" x 1-3/4" - RBW )  |            | 2PCS  |
| 4                       | LOCK WASHER<br>( Ø5/16" - RBW )          | $\bigcirc$ | 10PCS |
| 5                       | FLAT WASHER<br>( Ø5/16" - RBW )          | 0          | 10PCS |
| 6                       | ALLEN WRENCH<br>(4MM-RBW)                |            | 1PC   |

PAGE 2 OF 3

## ITEM: 102062

### **ASSEMBLY INSTRUCTIONS**

## STEP 1



## STEP 2