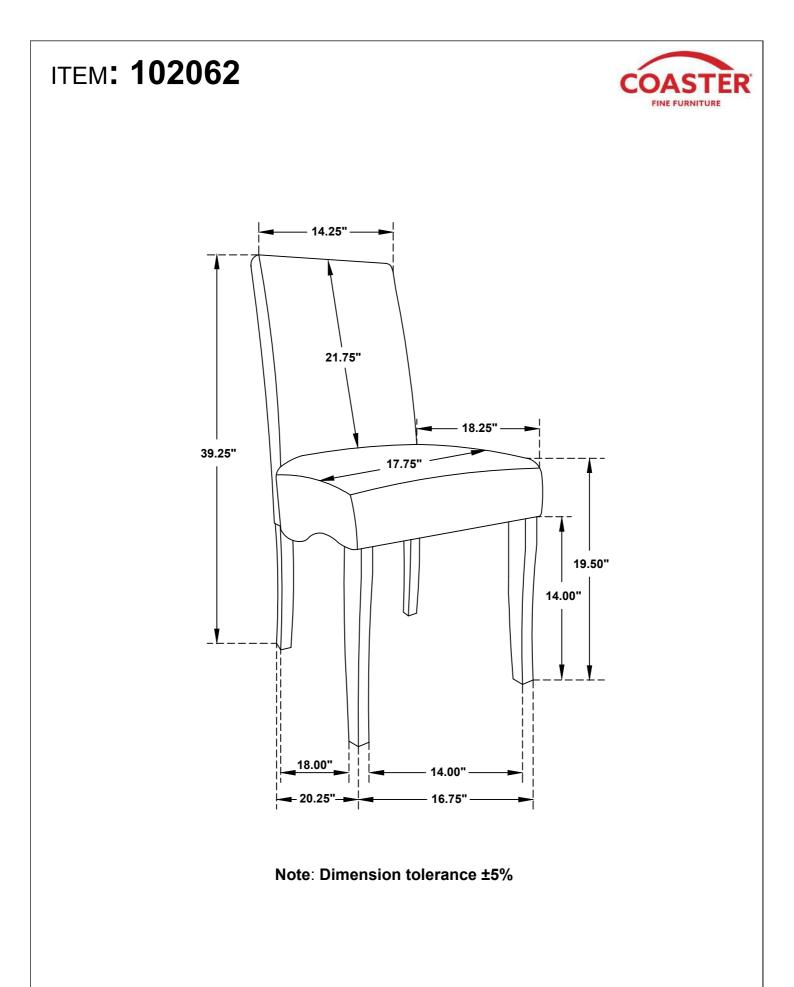

RIGHT FRONT LEG                          |            | 1PC   |
| HARDWARE IDENTIFICATION |                                          |            |       |
| 1                       | LONG BOLT<br>( Ø5/16" x 3-1/4" - RBW )   | ()         | 4PCS  |
| 2                       | MEDIUM BOLT<br>( Ø5/16" x 2-1/4" - RBW ) |            | 4PCS  |
| 3                       | SHORT BOLT<br>( Ø5/16" x 1-3/4" - RBW )  |            | 2PCS  |
| 4                       | LOCK WASHER<br>( Ø5/16" - RBW )          | $\bigcirc$ | 10PCS |
| 5                       | FLAT WASHER<br>( Ø5/16" - RBW )          | 0          | 10PCS |
| 6                       | ALLEN WRENCH<br>(4MM-RBW)                |            | 1PC   |

PAGE 2 OF 3

## ITEM: 102062

### **ASSEMBLY INSTRUCTIONS**

## STEP 1



## STEP 2