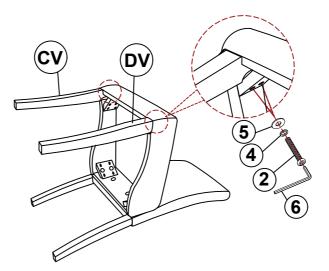

| RIGHT FRONT LEG                          |            | 1PC   |
| HARDWARE IDENTIFICATION |                                          |            |       |
| 1                       | LONG BOLT<br>( Ø5/16" x 3-1/4" - RBW )   | ()         | 4PCS  |
| 2                       | MEDIUM BOLT<br>( Ø5/16" x 2-1/4" - RBW ) |            | 4PCS  |
| 3                       | SHORT BOLT<br>( Ø5/16" x 1-3/4" - RBW )  |            | 2PCS  |
| 4                       | LOCK WASHER<br>( Ø5/16" - RBW )          | $\bigcirc$ | 10PCS |
| 5                       | FLAT WASHER<br>( Ø5/16" - RBW )          | 0          | 10PCS |
| 6                       | ALLEN WRENCH<br>(4MM-RBW)                |            | 1PC   |

PAGE 2 OF 3

## ITEM: 102062

### **ASSEMBLY INSTRUCTIONS**

## STEP 1



## STEP 2