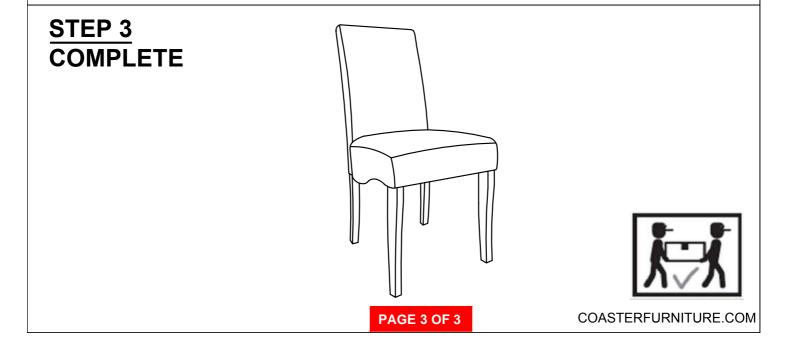

| RIGHT FRONT LEG                          |            | 1PC   |
| HARDWARE IDENTIFICATION |                                          |            |       |
| 1                       | LONG BOLT<br>( Ø5/16" x 3-1/4" - RBW )   | ()         | 4PCS  |
| 2                       | MEDIUM BOLT<br>( Ø5/16" x 2-1/4" - RBW ) |            | 4PCS  |
| 3                       | SHORT BOLT<br>( Ø5/16" x 1-3/4" - RBW )  |            | 2PCS  |
| 4                       | LOCK WASHER<br>( Ø5/16" - RBW )          | $\bigcirc$ | 10PCS |
| 5                       | FLAT WASHER<br>( Ø5/16" - RBW )          | 0          | 10PCS |
| 6                       | ALLEN WRENCH<br>(4MM-RBW)                |            | 1PC   |

PAGE 2 OF 3

## ITEM: 102062

### **ASSEMBLY INSTRUCTIONS**

## STEP 1



## STEP 2