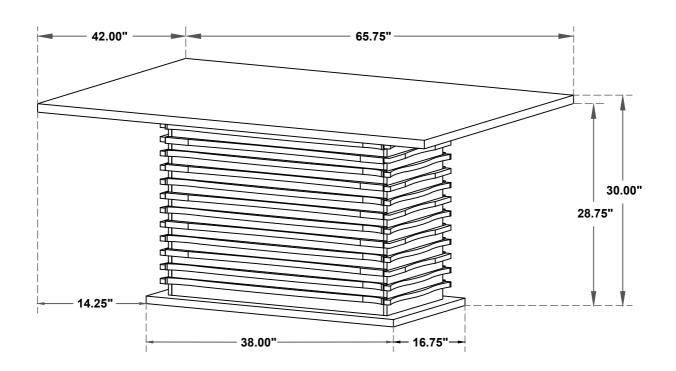

intended for commercial establishments.



ASSEMBLY TIME

15 MINUTES

#### **PARTS IDENTIFICATION**

| AV | ТОР              | 1PC  |
|----|------------------|------|
| BV | MOUNTING PLATE   | 1PC  |
| cv | BASE             | 1PC  |
| DV | SHORT SIDE PANEL | 2PCS |
| EV | LONG SIDE PANEL  | 2PCS |

#### HARDWARE IDENTIFICATION

| 1 | BOLT<br>( Ø1/4" x 1-1/4" - RBW ) |   | 26PCS |
|---|----------------------------------|---|-------|
| 2 | LOCK WASHER<br>( Ø1/4" - RBW )   |   | 26PCS |
| 3 | FLAT WASHER<br>( Ø1/4" - RBW )   | 0 | 26PCS |
| 4 | WOOD DOWEL<br>(Ø8x30MM - RBW)    |   | 20PCS |
| 5 | ALLEN WRENCH<br>(4MM - RBW)      |   | 1PC   |



#### **ASSEMBLY INSTRUCTIONS**

#### STEP 1



#### STEP 2



#### STEP 3





#### **ASSEMBLY INSTRUCTIONS**

#### STEP 4



# STEP 5 COMPLETE







Note: Dimension tolerance ±5%