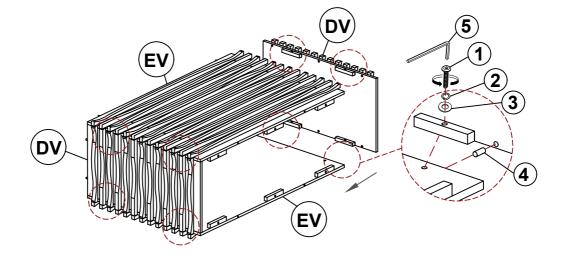

oken or defective. Please contact the store immediately.
- 2. This product is for home use only and not intended for commercial establishments.



ASSEMBLY TIME

15 MINUTES

#### **PARTS IDENTIFICATION**

| AV | ТОР              | 1PC  |
|----|------------------|------|
| BV | MOUNTING PLATE   | 1PC  |
| cv | BASE             | 1PC  |
| DV | SHORT SIDE PANEL | 2PCS |
| EV | LONG SIDE PANEL  | 2PCS |

#### HARDWARE IDENTIFICATION

| 1 | BOLT<br>( Ø1/4" x 1-1/4" - RBW ) |   | 26PCS |
|---|----------------------------------|---|-------|
| 2 | LOCK WASHER<br>( Ø1/4" - RBW )   |   | 26PCS |
| 3 | FLAT WASHER<br>( Ø1/4" - RBW )   | 0 | 26PCS |
| 4 | WOOD DOWEL<br>(Ø8x30MM - RBW)    |   | 20PCS |
| 5 | ALLEN WRENCH<br>(4MM - RBW)      |   | 1PC   |



#### **ASSEMBLY INSTRUCTIONS**

#### STEP 1



#### STEP 2



#### STEP 3





#### **ASSEMBLY INSTRUCTIONS**

#### STEP 4



# STEP 5 COMPLETE







Note: Dimension tolerance ±5%