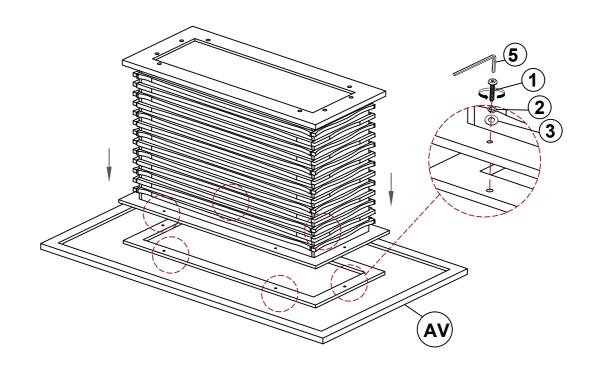

or home use only and not intended for commercial establishments.



ASSEMBLY TIME

15 MINUTES

#### **PARTS IDENTIFICATION**

| AV | ТОР              | 1PC  |
|----|------------------|------|
| BV | MOUNTING PLATE   | 1PC  |
| cv | BASE             | 1PC  |
| DV | SHORT SIDE PANEL | 2PCS |
| EV | LONG SIDE PANEL  | 2PCS |

#### HARDWARE IDENTIFICATION

| 1 | BOLT<br>( Ø1/4" x 1-1/4" - RBW ) |   | 26PCS |
|---|----------------------------------|---|-------|
| 2 | LOCK WASHER<br>( Ø1/4" - RBW )   |   | 26PCS |
| 3 | FLAT WASHER<br>( Ø1/4" - RBW )   | 0 | 26PCS |
| 4 | WOOD DOWEL<br>(Ø8x30MM - RBW)    |   | 20PCS |
| 5 | ALLEN WRENCH<br>(4MM - RBW)      |   | 1PC   |



#### **ASSEMBLY INSTRUCTIONS**

#### STEP 1



#### STEP 2



#### STEP 3





#### **ASSEMBLY INSTRUCTIONS**

#### STEP 4



# STEP 5 COMPLETE







Note: Dimension tolerance ±5%