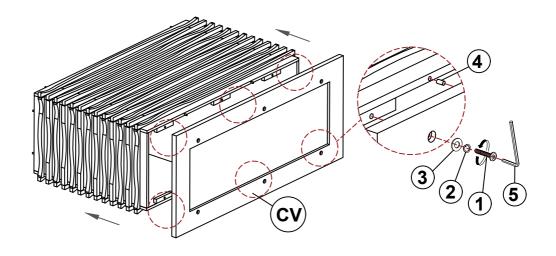

ve. Please contact the store immediately.
- 2. This product is for home use only and not intended for commercial establishments.



ASSEMBLY TIME

15 MINUTES

#### **PARTS IDENTIFICATION**

| AV | ТОР              | 1PC  |
|----|------------------|------|
| BV | MOUNTING PLATE   | 1PC  |
| cv | BASE             | 1PC  |
| DV | SHORT SIDE PANEL | 2PCS |
| EV | LONG SIDE PANEL  | 2PCS |

#### HARDWARE IDENTIFICATION

| 1 | BOLT<br>( Ø1/4" x 1-1/4" - RBW ) |   | 26PCS |
|---|----------------------------------|---|-------|
| 2 | LOCK WASHER<br>( Ø1/4" - RBW )   |   | 26PCS |
| 3 | FLAT WASHER<br>( Ø1/4" - RBW )   | 0 | 26PCS |
| 4 | WOOD DOWEL<br>(Ø8x30MM - RBW)    |   | 20PCS |
| 5 | ALLEN WRENCH<br>(4MM - RBW)      |   | 1PC   |



#### **ASSEMBLY INSTRUCTIONS**

#### STEP 1



#### STEP 2



#### STEP 3





#### **ASSEMBLY INSTRUCTIONS**

#### STEP 4



# STEP 5 COMPLETE







Note: Dimension tolerance ±5%