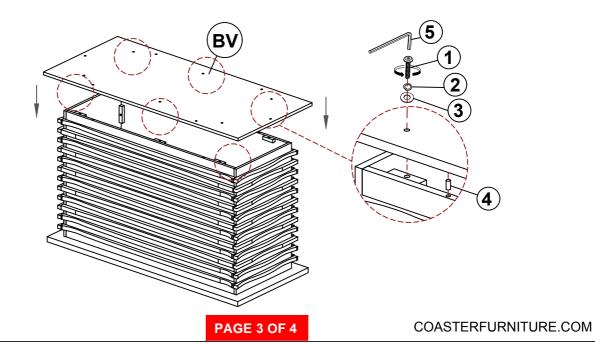

act the store immediately.
- 2. This product is for home use only and not intended for commercial establishments.



ASSEMBLY TIME

15 MINUTES

#### **PARTS IDENTIFICATION**

| AV | ТОР              | 1PC  |
|----|------------------|------|
| BV | MOUNTING PLATE   | 1PC  |
| cv | BASE             | 1PC  |
| DV | SHORT SIDE PANEL | 2PCS |
| EV | LONG SIDE PANEL  | 2PCS |

#### HARDWARE IDENTIFICATION

| 1 | BOLT<br>( Ø1/4" x 1-1/4" - RBW ) |   | 26PCS |
|---|----------------------------------|---|-------|
| 2 | LOCK WASHER<br>( Ø1/4" - RBW )   |   | 26PCS |
| 3 | FLAT WASHER<br>( Ø1/4" - RBW )   | 0 | 26PCS |
| 4 | WOOD DOWEL<br>(Ø8x30MM - RBW)    |   | 20PCS |
| 5 | ALLEN WRENCH<br>(4MM - RBW)      |   | 1PC   |



#### **ASSEMBLY INSTRUCTIONS**

#### STEP 1



#### STEP 2



#### STEP 3





#### **ASSEMBLY INSTRUCTIONS**

#### STEP 4



# STEP 5 COMPLETE







Note: Dimension tolerance ±5%