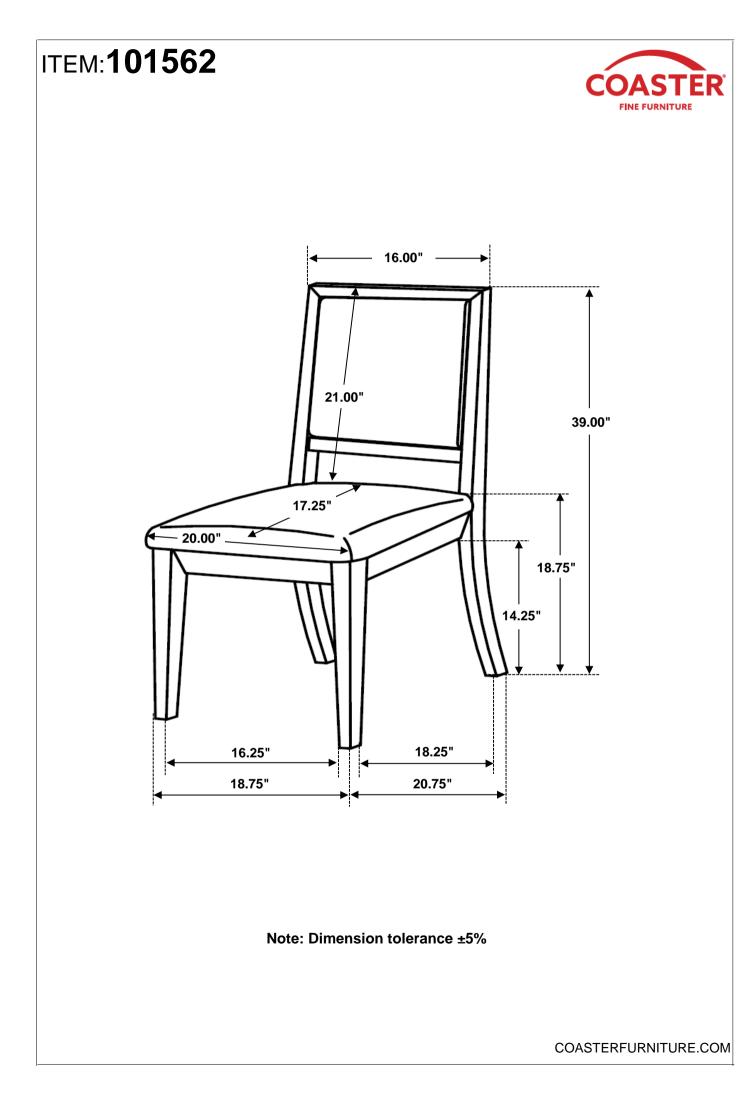

PC  |  |  |
| EF                      | SEAT CUSHION                          |           | 1PC  |  |  |
| HARDWARE IDENTIFICATION |                                       |           |      |  |  |
| 1                       | ALLEN WRENCH<br>(M4 - BLK)            |           | 1PC  |  |  |
| 2                       | BOLT<br>(M6 x 50mm - RBW)             |           | 6PCS |  |  |
| 3                       | HALF ROUND NUT<br>(3/5" x 3/5" - BLK) | ۲         | 6PCS |  |  |
| 4                       | FLAT HEAD SCREW<br>(M4 x 25mm - RBW)  | commune ( | 4PCS |  |  |

#### NOTE:

Quantities shown are for one chair.

Phillips head screw driver is required in the assembly process; however, manufacturer does not provide this item.



# ITEM:101562



## **ASSEMBLY INSTRUCTIONS** <u>STEP 1</u>