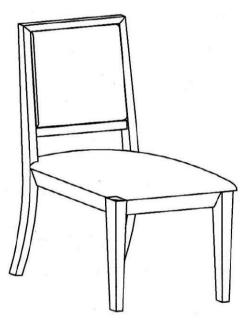

# ASSEMBLY INSTRUCTIONS COASTER FINE FURNITURE



Fine Furniture for every stage of life

# 101562 Dining Side Chair

REVISION 0 : 10/10/2009 REVISION 1 : 10/25/2010 REVISION 2 : 02/16/2012 REVISION 3 : 08/23/2018 REVISION 4 : 07/03/2019 REVISION 5 : 03/03/2022

PAGE 1 OF 3

COASTERFURNITURE.COM

## ITEM: 101562 ASSEMBLY INSTRUCTIONS



### **ASSEMBLY TIPS:**

- 1. Remove hardware from box and sort by size.
- 2. Please check to see that all hardware and parts are present prior to start of assembly.
- 3. Please follow attached instructions in the same sequence as numbered to assure fast & easy assembly.



### WARNING!

1. Don't attempt to repair or modify parts that are broken or defective. Please contact the store immediately.

2. This product is for home use only and not intended for commercial establishments.



### ASSEMBLY TIME

|