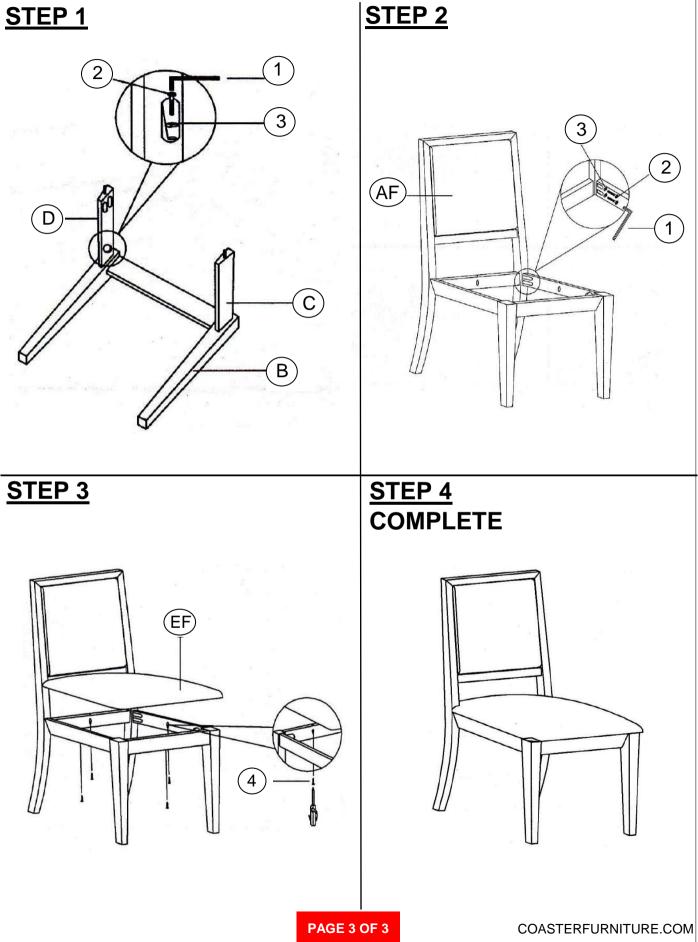

1PC  |  |  |
| EF                      | SEAT CUSHION                          |           | 1PC  |  |  |
| HARDWARE IDENTIFICATION |                                       |           |      |  |  |
| 1                       | ALLEN WRENCH<br>(M4 - BLK)            |           | 1PC  |  |  |
| 2                       | BOLT<br>(M6 x 50mm - RBW)             |           | 6PCS |  |  |
| 3                       | HALF ROUND NUT<br>(3/5" x 3/5" - BLK) | ۲         | 6PCS |  |  |
| 4                       | FLAT HEAD SCREW<br>(M4 x 25mm - RBW)  | commune ( | 4PCS |  |  |

#### NOTE:

Quantities shown are for one chair.

Phillips head screw driver is required in the assembly process; however, manufacturer does not provide this item.



# ITEM:101562



## **ASSEMBLY INSTRUCTIONS** <u>STEP 1</u>