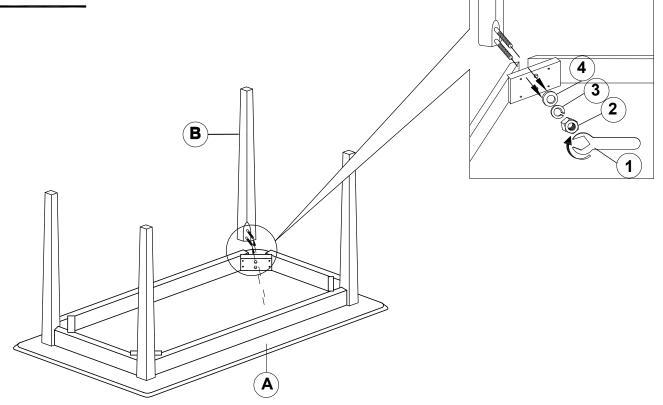

## PARTS IDENTIFICATION

A TOP 1PC

B LEG 4PCS

### HARDWARE IDENTIFICATION

| 1 | WRENCH<br>(12.8MM - RBW)     | 1PC  |
|---|------------------------------|------|
| 2 | HEX NUT<br>(5/16" - RBW)     | 8PCS |
| 3 | LOCK WASHER<br>(5/16" - RBW) | 8PCS |
| 4 | FLAT WASHER                  | 8PCS |

## STEP 1