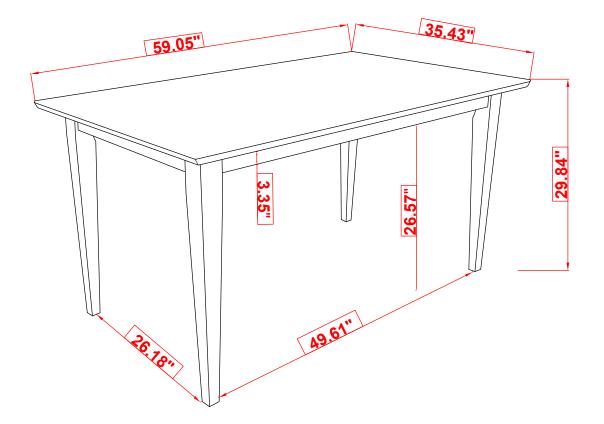

prior to start of assembly.
- 3. Please follow attached instructions in the same sequence as numbered to assure fast & easy assembly.



#### **WARNING!**

- 1. Don't attempt to repair or modify parts that are broken or defective. Please contact the store immediately.
- 2. This product is for home use only and not intended for commercial establishments.



ASSEMBLY TIME



## PARTS IDENTIFICATION

A TOP 1PC

B LEG 4PCS

### HARDWARE IDENTIFICATION

| 1 | WRENCH<br>(12.8MM - RBW)     | 1PC  |
|---|------------------------------|------|
| 2 | HEX NUT<br>(5/16" - RBW)     | 8PCS |
| 3 | LOCK WASHER<br>(5/16" - RBW) | 8PCS |
| 4 | FLAT WASHER                  | 8PCS |

# ITEM: 100771



#### **ASSEMBLY INSTRUCTIONS**

## STEP 1



# STEP 2 COMPLETE





COASTERFURNITURE.COM

# ITEM: 100771





Note: Dimension tolerance ±5%

COASTERFURNITURE.COM