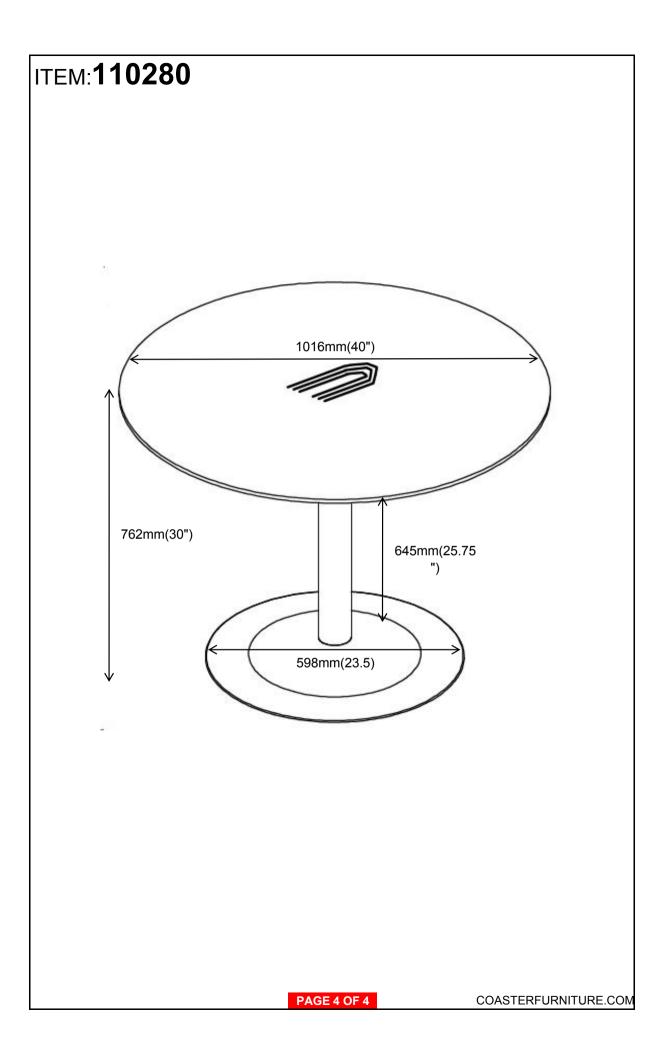

|            |      |
| ALLEN SCREW<br>(M6*25)        | <b>)</b>      | 8pcs | 6 | ALLEN KEY<br>(10MM)    |            | 1PC  |
| ALLEN KEY<br>(4MM)            |               | 1PC  | 7 | MESON<br>(Φ55*6)       | $\bigcirc$ | 1PC  |
| ALLEN SCREW<br>(M12*30)       |               | 1PC  | 8 | ALLEN SCREW<br>(M8*30) |            | 3PCS |
| SPRING<br>WASHER<br>(Ф12*2.5) | 0             | 2PCS | 9 | ALLEN KEY<br>(5MM)     |            | 1PC  |
| ALLEN SCREW<br>(M12*70)       |               | 1PC  |   |                        |            |      |

### NOTE:

Phillips head screw driver is required in the assembly process; however, manufacturer does not provide this item.

PAGE 2 OF 4

## ITEM:1010280

## **ASSEMBLY INSTRUCTIONS**





PAGE 3 OF 4

COASTERFURNITURE.COM