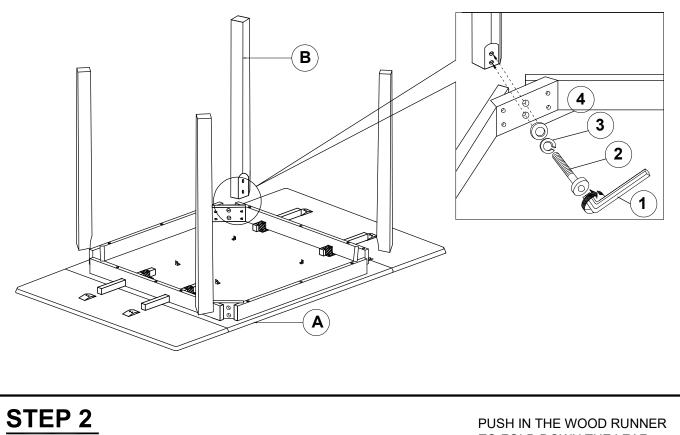

Please follow attached instructions in the same sequence as numbered to assure fast & easy assembly.



#### WARNING !

- 1. Don't attempt to repair or modify parts that are broken or defective.Please contact the store immediately.
- 2. This product is for home use only and not intended for commercial establishments.





## PARTS IDENTIFICATION

- A TOP
- B LEG



4PCS

1PC

### HARDWARE IDENTIFICATION

| 1 | ALLEN WRENCH<br>(M4 x 63mm - BLK) |            | 1PC  |
|---|-----------------------------------|------------|------|
| 2 | BOLT<br>(M6 x 60mm - RBW)         |            | 8PCS |
| 3 | LOCK WASHER<br>(1/4" - BLK)       | Q          | 8PCS |
| 4 | FLAT WASHER<br>(5/16" - RBW)      | $\bigcirc$ | 8PCS |

## ITEM : 190821

### **ASSEMBLY INSTRUCTIONS**



COASTERFURNITURE.COM

STEP 1





PAGE 3 OF 3