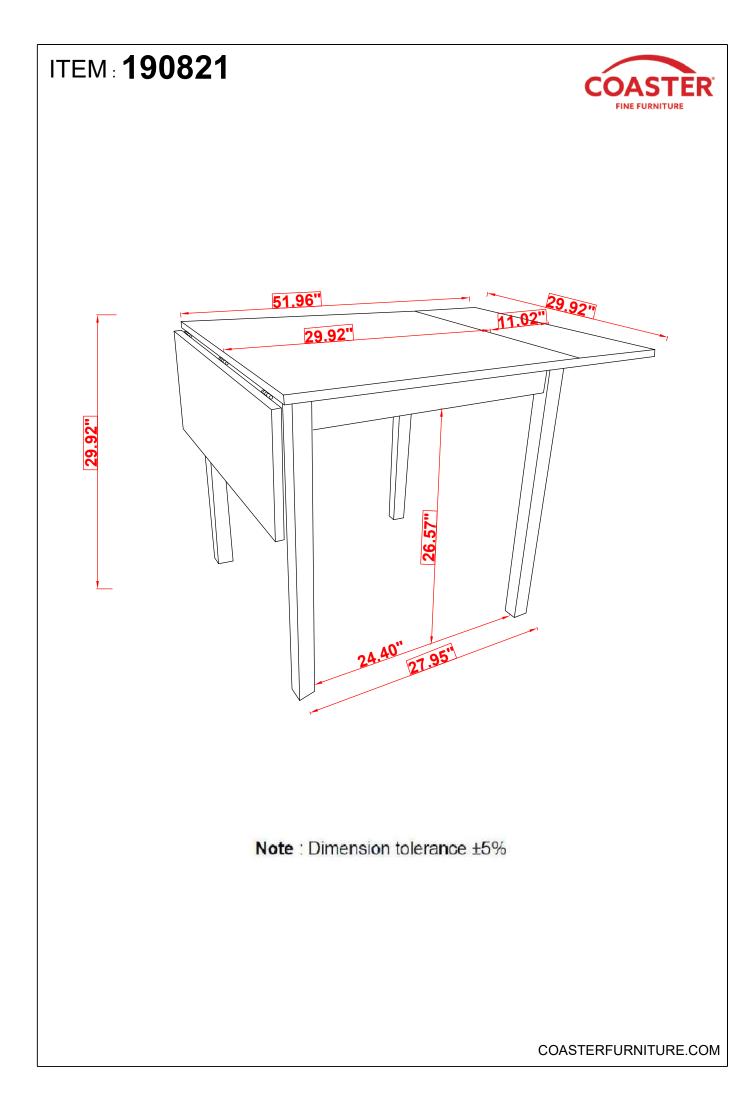

ached instructions in the same sequence as numbered to assure fast & easy assembly.



#### WARNING !

- 1. Don't attempt to repair or modify parts that are broken or defective.Please contact the store immediately.
- 2. This product is for home use only and not intended for commercial establishments.





## PARTS IDENTIFICATION

- A TOP
- B LEG



4PCS

1PC

### HARDWARE IDENTIFICATION

| 1 | ALLEN WRENCH<br>(M4 x 63mm - BLK) |            | 1PC  |
|---|-----------------------------------|------------|------|
| 2 | BOLT<br>(M6 x 60mm - RBW)         |            | 8PCS |
| 3 | LOCK WASHER<br>(1/4" - BLK)       | Q          | 8PCS |
| 4 | FLAT WASHER<br>(5/16" - RBW)      | $\bigcirc$ | 8PCS |

## ITEM : 190821

### **ASSEMBLY INSTRUCTIONS**



COASTERFURNITURE.COM

STEP 1





PAGE 3 OF 3