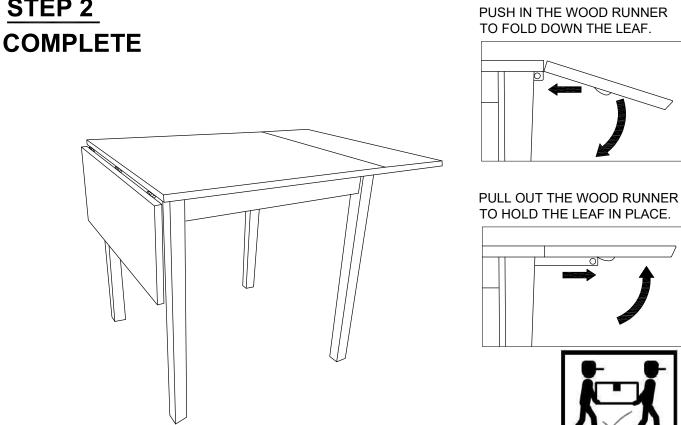

ease follow attached instructions in the same sequence as numbered to assure fast & easy assembly.



#### WARNING !

- 1. Don't attempt to repair or modify parts that are broken or defective.Please contact the store immediately.
- 2. This product is for home use only and not intended for commercial establishments.





## PARTS IDENTIFICATION

- A TOP
- B LEG



4PCS

1PC

### HARDWARE IDENTIFICATION

| 1 | ALLEN WRENCH<br>(M4 x 63mm - BLK) |            | 1PC  |
|---|-----------------------------------|------------|------|
| 2 | BOLT<br>(M6 x 60mm - RBW)         |            | 8PCS |
| 3 | LOCK WASHER<br>(1/4" - BLK)       | Q          | 8PCS |
| 4 | FLAT WASHER<br>(5/16" - RBW)      | $\bigcirc$ | 8PCS |

## ITEM : 190821

### **ASSEMBLY INSTRUCTIONS**



COASTERFURNITURE.COM

STEP 1





PAGE 3 OF 3