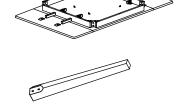

# ASSEMBLY INSTRUCTIONS COASTER FINE FURNITURE



Fine Furniture for every stage of life



REVISION 0: 05/30/2018 REVISION 1: 12/23/2020

PAGE 1 OF 3

COASTERFURNITURE.COM

## ITEM : 190821



### **ASSEMBLY INSTRUCTIONS**

#### **ASSEMBLY TIPS :**

- 1. Remove hardware from box and sort by size.
- 2. Please check to see that all hardware and parts are present prior to start of assembly.
- 3. Please follow attached instructions in the same sequence as numbered to assure fast & easy assembly.



#### WARNING !

- 1. Don't attempt to repair or modify parts that are broken or defective.Please contact the store immediately.
- 2. This product is for home use only and not intended for commercial establishments.





## PARTS IDENTIFICATION

- A TOP
- B LEG



4PCS

1PC

### HARDWARE IDENTIFICATION

| 1 | ALLEN WRENCH<br>(M4 x 63mm - BLK) |            | 1PC  |
|---|-----------------------------------|------------|------|
| 2 | BOLT<br>(M6 x 60mm - RBW)         |            | 8PCS |
| 3 | LOCK WASHER<br>(1/4" - BLK)       | Q          | 8PCS |
| 4 | FLAT WASHER<br>(5/16" - RBW)      | $\bigcirc$ | 8PCS |

## ITEM : 190821

### **ASSEMBLY INSTRUCTIONS**



COASTERFURNITURE.COM

STEP 1





PAGE 3 OF 3