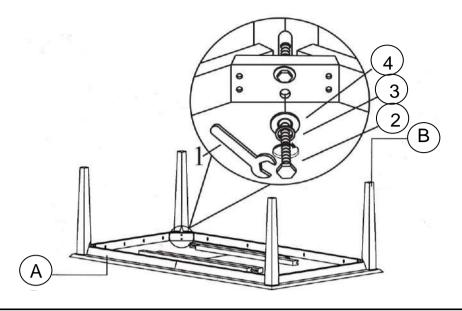

## **HARDWARE IDENTIFICATION**

| 1 | WRENCH<br>(13mm - RBW)      | $\approx$ | 1PC  |
|---|-----------------------------|-----------|------|
| 2 | HEX BOLT<br>(M8 x 60mm- SR) |           | 8PCS |
| 3 | LOCK WASHER<br>(M8 - RBW)   |           | 8PCS |
| 4 | FLAT WASHER<br>(M8 - RBW)   |           | 8PCS |

#### **ASSEMBLY INSTRUCTIONS**

STEP 1