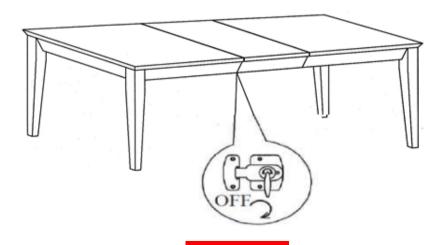

bered to assure fast & easy assembly.



#### **WARNING!**

- 1. Don't attempt to repair or modify parts that are broken or defective. Please contact the store immediately.
- 2. This product is for home use only and not intended for commercial establishments.



ASSEMBLY TIME

14 MINUTES

### **PARTS IDENTIFICATION**

| Α | ТОР  | 1PC  |
|---|------|------|
| В | LEG  | 4PCS |
| С | LEAF | 1PC  |

## **HARDWARE IDENTIFICATION**

| 1 | WRENCH<br>(13mm - RBW)      | $\approx$ | 1PC  |
|---|-----------------------------|-----------|------|
| 2 | HEX BOLT<br>(M8 x 60mm- SR) |           | 8PCS |
| 3 | LOCK WASHER<br>(M8 - RBW)   |           | 8PCS |
| 4 | FLAT WASHER<br>(M8 - RBW)   |           | 8PCS |

# ITEM:101561



#### **ASSEMBLY INSTRUCTIONS**

STEP 1



## STEP 2



# STEP 3 COMPLETE



PAGE 3 OF 3

COASTERFURNITURE.COM

# ITEM:101561





Note: Dimension tolerance ±5%