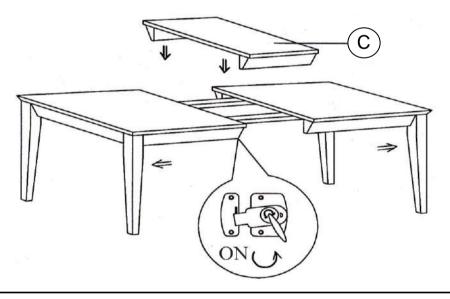

### **PARTS IDENTIFICATION**

| Α | ТОР  | 1PC  |
|---|------|------|
| В | LEG  | 4PCS |
| С | LEAF | 1PC  |

## STEP 2