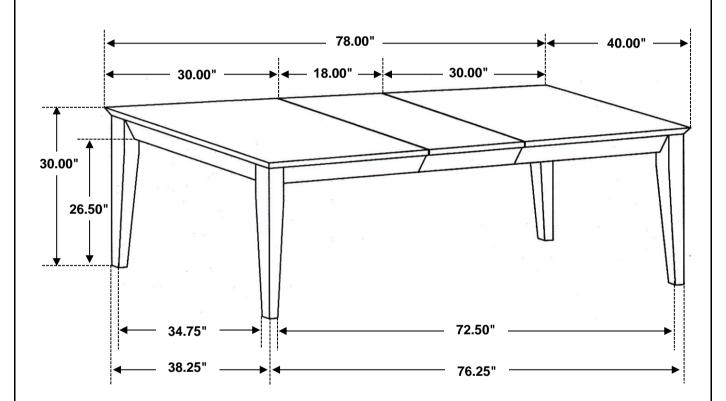

G!**

- 1. Don't attempt to repair or modify parts that are broken or defective. Please contact the store immediately.
- 2. This product is for home use only and not intended for commercial establishments.



ASSEMBLY TIME

14 MINUTES

### **PARTS IDENTIFICATION**

| Α | ТОР  | 1PC  |
|---|------|------|
| В | LEG  | 4PCS |
| С | LEAF | 1PC  |

## **HARDWARE IDENTIFICATION**

| 1 | WRENCH<br>(13mm - RBW)      | $\approx$ | 1PC  |
|---|-----------------------------|-----------|------|
| 2 | HEX BOLT<br>(M8 x 60mm- SR) |           | 8PCS |
| 3 | LOCK WASHER<br>(M8 - RBW)   |           | 8PCS |
| 4 | FLAT WASHER<br>(M8 - RBW)   |           | 8PCS |

# ITEM:101561



#### **ASSEMBLY INSTRUCTIONS**

STEP 1



## STEP 2



# STEP 3 COMPLETE



PAGE 3 OF 3

COASTERFURNITURE.COM

# ITEM:101561





Note: Dimension tolerance ±5%