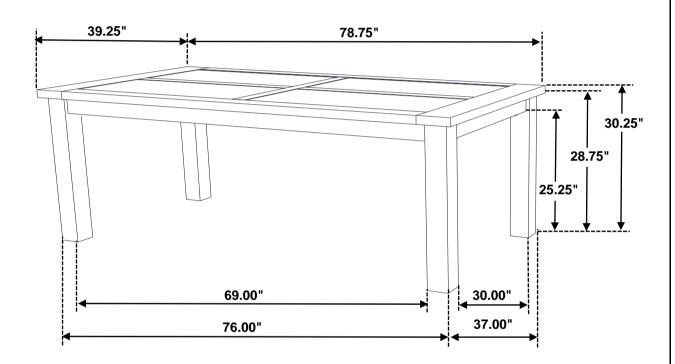

### **WARNING!**

- 1. Don't attempt to repair or modify parts that are broken or defective. Please contact the store immediately.
- 2. This product is for home use only and not intended for commercial establishments.



ASSEMBLY TIME

10 MINUTES

#### **PARTS IDENTIFICATION**

A TOP 1PC

B LEG 4PCS

#### **HARDWARE IDENTIFICATION**

| 1 | BOLT<br>(M8 x 70mm - BLK )       | ()— <i>ээээээ</i> э | 8PCS |
|---|----------------------------------|---------------------|------|
| 2 | LOCK WASHER<br>(M8 - BLK)        |                     | 8PCS |
| 3 | FLAT WASHER<br>(M8 - BLK)        |                     | 8PCS |
| 4 | ALLEN WRENCH<br>(M5 x 60MM- BLK) |                     | 1PC  |

# ITEM: 107041



### **ASSEMBLY INSTRUCTIONS** STEP 1



## STEP 2



### STEP 3 COMPLETE





# ITEM:107041





Note: Dimension tolerance ± 5%

COASTERFURNITURE.COM