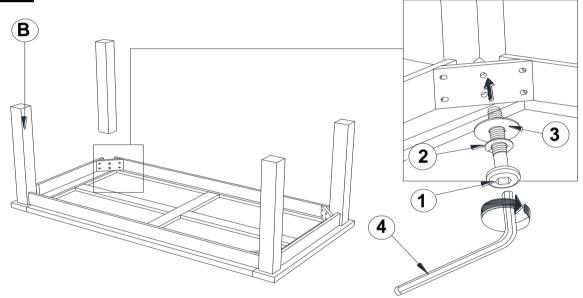

## STEP 2

#### **HARDWARE IDENTIFICATION**

| 1 | BOLT<br>(M8 x 70mm - BLK )       | ()— <i>ээээээ</i> э | 8PCS |
|---|----------------------------------|---------------------|------|
| 2 | LOCK WASHER<br>(M8 - BLK)        |                     | 8PCS |
| 3 | FLAT WASHER<br>(M8 - BLK)        |                     | 8PCS |
| 4 | ALLEN WRENCH<br>(M5 x 60MM- BLK) |                     | 1PC  |