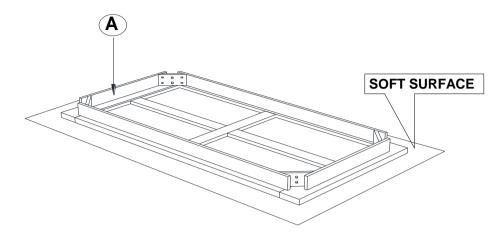

sequence as numbered to assure fast & easy assembly.



#### **WARNING!**

- 1. Don't attempt to repair or modify parts that are broken or defective. Please contact the store immediately.
- 2. This product is for home use only and not intended for commercial establishments.



ASSEMBLY TIME

10 MINUTES

#### **PARTS IDENTIFICATION**

A TOP 1PC

B LEG 4PCS

#### **HARDWARE IDENTIFICATION**

| 1 | BOLT<br>(M8 x 70mm - BLK )       | ()— <i>ээээээ</i> э | 8PCS |
|---|----------------------------------|---------------------|------|
| 2 | LOCK WASHER<br>(M8 - BLK)        |                     | 8PCS |
| 3 | FLAT WASHER<br>(M8 - BLK)        |                     | 8PCS |
| 4 | ALLEN WRENCH<br>(M5 x 60MM- BLK) |                     | 1PC  |

# ITEM: 107041



### **ASSEMBLY INSTRUCTIONS** STEP 1



## STEP 2



### STEP 3 COMPLETE





# ITEM:107041





Note: Dimension tolerance ± 5%

COASTERFURNITURE.COM