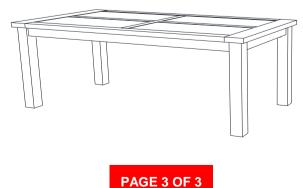

& easy assembly.



#### **WARNING!**

- 1. Don't attempt to repair or modify parts that are broken or defective. Please contact the store immediately.
- 2. This product is for home use only and not intended for commercial establishments.



ASSEMBLY TIME

10 MINUTES

#### **PARTS IDENTIFICATION**

A TOP 1PC

B LEG 4PCS

#### **HARDWARE IDENTIFICATION**

| 1 | BOLT<br>(M8 x 70mm - BLK )       | ()— <i>ээээээ</i> э | 8PCS |
|---|----------------------------------|---------------------|------|
| 2 | LOCK WASHER<br>(M8 - BLK)        |                     | 8PCS |
| 3 | FLAT WASHER<br>(M8 - BLK)        |                     | 8PCS |
| 4 | ALLEN WRENCH<br>(M5 x 60MM- BLK) |                     | 1PC  |

# ITEM: 107041



### **ASSEMBLY INSTRUCTIONS** STEP 1



## STEP 2



### STEP 3 COMPLETE





# ITEM:107041





Note: Dimension tolerance ± 5%

COASTERFURNITURE.COM