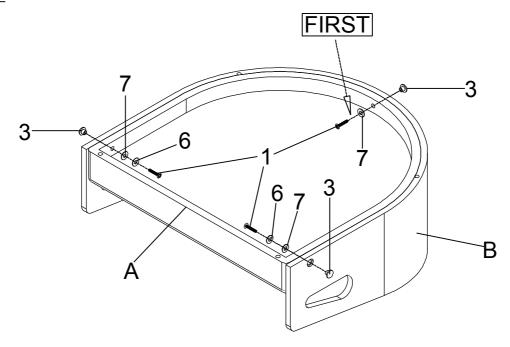

NOTE: PARTS LISTED ABOVE ARE FOR ONE STOOL

STEP 1

Do not tighten until each step is completed or instructed.