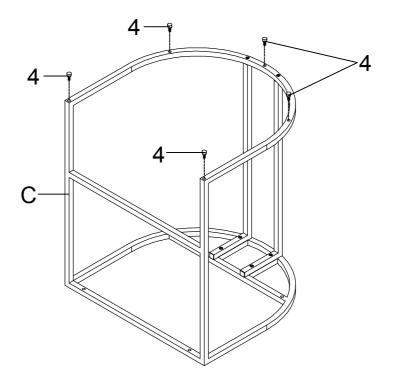

### STEP 2

PAGE 4 OF 6

COASTERFURNITURE.COM

STEP 3

### STEP 4

COASTERFURNITURE.COM

Product Size: 546 X 489 X 826 H (MM)

Product Size: 21.5" X 19.25" X 32.5"

Note: Dimension tolerance ±5%