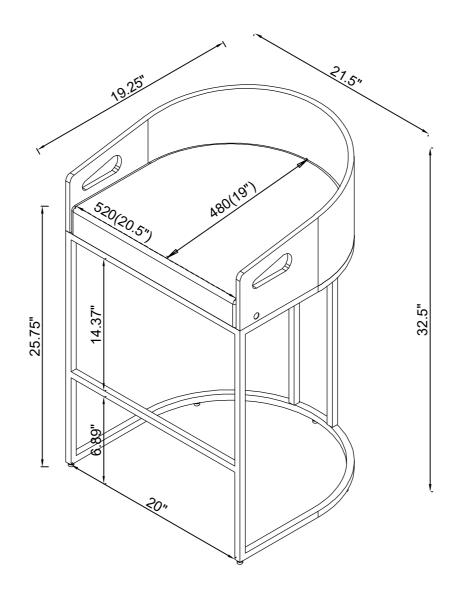

### STEP 4

COASTERFURNITURE.COM

Product Size: 546 X 489 X 826 H (MM)

Product Size: 21.5" X 19.25" X 32.5"

Note: Dimension tolerance ±5%