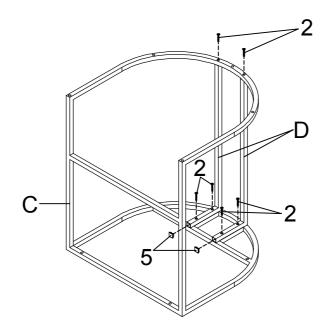

NOTE: PARTS LISTED ABOVE ARE FOR ONE STOOL

STEP 1

Do not tighten until each step is completed or instructed.

### STEP 2

PAGE 4 OF 6

COASTERFURNITURE.COM

STEP 3