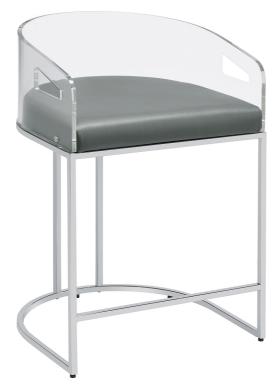

# COUNTER HEIGHT STOOL

REVISION 0:06/23/2020 REVISION 1:09/02/2022

PAGE 1 OF 6

COASTERFURNITURE.COM

COASTERFURNITURE.COM

### PARTS IDENTIFICATION

**SEAT CUSHION** 1PC В ACRYLIC BACK FRAME 1PC STOOL BASE 1PC **CROSSBAR** 2PCS

PAGE 2 OF 6