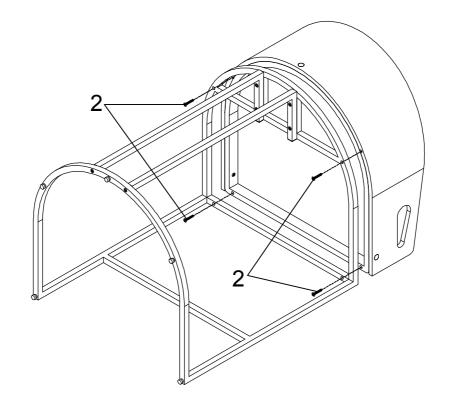

ARTS IDENTIFICATION

**SEAT CUSHION** 1PC В ACRYLIC BACK FRAME 1PC STOOL BASE 1PC **CROSSBAR** 2PCS

PAGE 2 OF 6

## ITEM:183405 ASSEMBLY INSTRUCTIONS HARDWARE IDENTIFICATION



| 1 | SHORT BOLT<br>(1/4" x 21mm SR)  | 3PCS  |
|---|---------------------------------|-------|
| 2 | MEDIUM BOLT<br>(1/4" x 28mm SR) | 10PCS |
| 3 | NUT<br>(1/4")                   | 3PCS  |
| 4 | LEVELER<br>(1/4" x 12mm BLK)    | 5PCS  |
| 5 | CAP<br>(16 x 16mm)              | 2PCS  |
| 6 | WASHER<br>(ø16mm)               | 2PCS  |
| 7 | PLASTIC WASHER<br>(ø19mm)       | 3PCS  |
| 8 | ALLEN WRENCH<br>(4mm)           | 1PC   |

NOTE: PARTS LISTED ABOVE ARE FOR ONE STOOL



STEP 1

Do not tighten until each step is completed or instructed.



### STEP 2



PAGE 4 OF 6

COASTERFURNITURE.COM



STEP 3



### STEP 4



COASTERFURNITURE.COM



Product Size: 546 X 489 X 826 H (MM)

Product Size: 21.5" X 19.25" X 32.5"



Note: Dimension tolerance ±5%