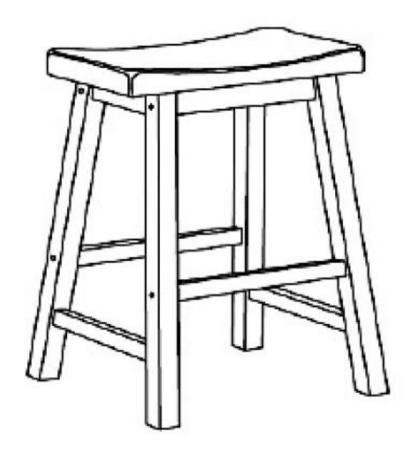

## 180029 *Bar Stool*

REVISION 0: 05/27/2005 REVISION 1: 11/22/2012 REVISION 2: 09/10/2015 REVISION 3: 09/26/2018 REVISION 4: 08/02/2019

PAGE 1 OF 3

COASTERFURNITURE.COM

### ITEM: 180029