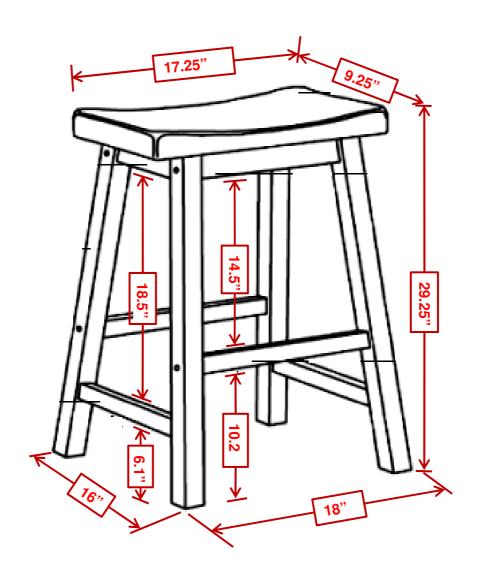

|  | 2PCS |
|-------------------------|---------------------------------------|--|------|
| BV                      | WOODEN SEAT                           |  | 1PC  |
| CV                      | STRETCHER                             |  | 2PCS |
| HARDWARE IDENTIFICATION |                                       |  |      |
| 1                       | HEX HEAD SCREW<br>(Φ1/4" x 30mm - GD) |  | 8PCS |
| 2                       | ALLEN WRENCH<br>(4MM - GD)            |  | 1PC  |
| 3                       | WOOD PLUG<br>(Φ13mm - SR)             |  | 8PCS |

#### NOTE:

Quantities shown are for one stool.

## ITEM:180029

# COASTER

### **ASSEMBLY INSTRUCTIONS**

## STEP 1



STEP 2



STEP 3



STEP 4



STEP 5 COMPLETE





PAGE 3 OF 3

COASTERFURNITURE.COM

ITEM: 180029





**Note:** Dimension tolerace ±5%