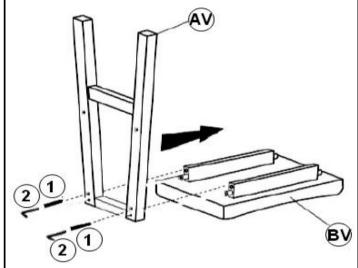

### **PARTS IDENTIFICATION**

| AV                      | LEG FRAME                             |  | 2PCS |
|-------------------------|---------------------------------------|--|------|
| BV                      | WOODEN SEAT                           |  | 1PC  |
| CV                      | STRETCHER                             |  | 2PCS |
| HARDWARE IDENTIFICATION |                                       |  |      |
| 1                       | HEX HEAD SCREW<br>(Φ1/4" x 30mm - GD) |  | 8PCS |
| 2                       | ALLEN WRENCH<br>(4MM - GD)            |  | 1PC  |
| 3                       | WOOD PLUG<br>(Φ13mm - SR)             |  | 8PCS |

## STEP 1

STEP 2

STEP 3

STEP 4

STEP 5 COMPLETE

PAGE 3 OF 3

COASTERFURNITURE.COM

ITEM: 180029