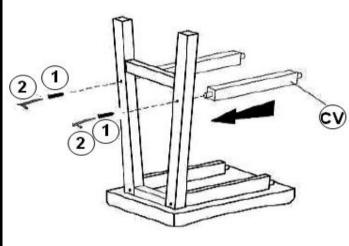

### **PARTS IDENTIFICATION**

| AV                      | LEG FRAME                             |  | 2PCS |
|-------------------------|---------------------------------------|--|------|
| BV                      | WOODEN SEAT                           |  | 1PC  |
| CV                      | STRETCHER                             |  | 2PCS |
| HARDWARE IDENTIFICATION |                                       |  |      |
| 1                       | HEX HEAD SCREW<br>(Φ1/4" x 30mm - GD) |  | 8PCS |
| 2                       | ALLEN WRENCH<br>(4MM - GD)            |  | 1PC  |
| 3                       | WOOD PLUG<br>(Φ13mm - SR)             |  | 8PCS |

## STEP 1

STEP 2

STEP 3

STEP 4

STEP 5 COMPLETE

PAGE 3 OF 3

COASTERFURNITURE.COM

ITEM: 180029