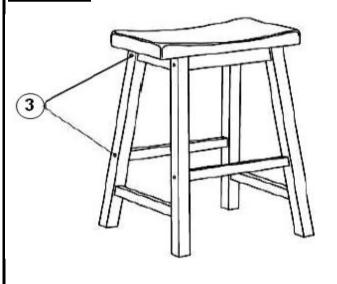

### **PARTS IDENTIFICATION**

| AV                      | LEG FRAME                             |  | 2PCS |
|-------------------------|---------------------------------------|--|------|
| BV                      | WOODEN SEAT                           |  | 1PC  |
| CV                      | STRETCHER                             |  | 2PCS |
| HARDWARE IDENTIFICATION |                                       |  |      |
| 1                       | HEX HEAD SCREW<br>(Φ1/4" x 30mm - GD) |  | 8PCS |
| 2                       | ALLEN WRENCH<br>(4MM - GD)            |  | 1PC  |
| 3                       | WOOD PLUG<br>(Φ13mm - SR)             |  | 8PCS |