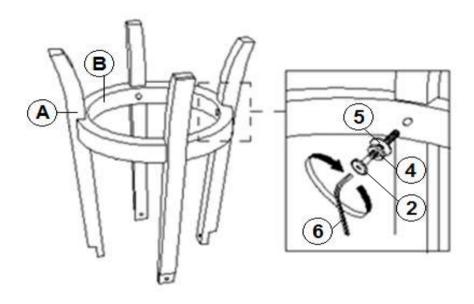

|          | 1PC   |
| <b>HARDWARE IDENTIFICATION</b> |                                         |          |       |
| 1                              | SHORT BOLT<br>(Φ1/4" x 1" - BLK)        |          | 4PCS  |
| 2                              | MEDIUM BOLT<br>(Φ1/4" x 1-4.5/8" - BLK) |          | 8PCS  |
| 3                              | LONG BOLT<br>(Φ1/4" x 1-3/4" - RBW)     |          | 6PCS  |
| 4                              | LOCK WASHER<br>(Φ1/4" - BLK)            | <u> </u> | 14PCS |
| 5                              | FLAT WASHER<br>(Φ1/4" - BLK)            | 0        | 14PCS |
| 6                              | ALLEN WRENCH<br>(4MM - BLK)             |          | 1PC   |

NOTE:

Quantities shown are for one stool.

## ITEM:101929



### **ASSEMBLY INSTRUCTIONS**

## STEP 1



## STEP 2



PAGE 3 OF 4

COASTERFURNITURE.COM

## ITEM:101929



#### **ASSEMBLY INSTRUCTIONS**

## STEP 3



## STEP 4



## STEP 5 COMPLETE





PAGE 4 OF 4

COASTERFURNITURE.COM