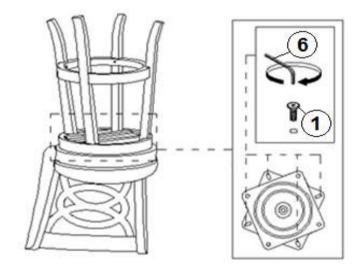

| SHORT BOLT<br>(Φ1/4" x 1" - BLK)        |          | 4PCS  |
| 2                              | MEDIUM BOLT<br>(Φ1/4" x 1-4.5/8" - BLK) |          | 8PCS  |
| 3                              | LONG BOLT<br>(Φ1/4" x 1-3/4" - RBW)     |          | 6PCS  |
| 4                              | LOCK WASHER<br>(Φ1/4" - BLK)            | <u> </u> | 14PCS |
| 5                              | FLAT WASHER<br>(Φ1/4" - BLK)            | 0        | 14PCS |
| 6                              | ALLEN WRENCH<br>(4MM - BLK)             |          | 1PC   |

NOTE:

Quantities shown are for one stool.

## ITEM:101929



### **ASSEMBLY INSTRUCTIONS**

## STEP 1



## STEP 2



PAGE 3 OF 4

COASTERFURNITURE.COM

## ITEM:101929



#### **ASSEMBLY INSTRUCTIONS**

## STEP 3



## STEP 4



## STEP 5 COMPLETE





PAGE 4 OF 4

COASTERFURNITURE.COM