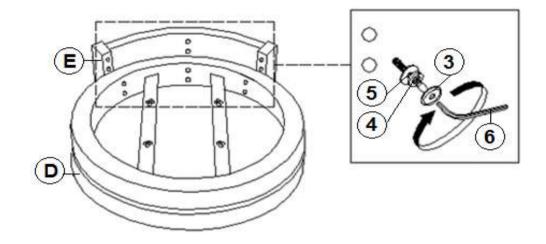

|
| 1                              | SHORT BOLT<br>(Φ1/4" x 1" - BLK)        |          | 4PCS  |
| 2                              | MEDIUM BOLT<br>(Φ1/4" x 1-4.5/8" - BLK) |          | 8PCS  |
| 3                              | LONG BOLT<br>(Φ1/4" x 1-3/4" - RBW)     |          | 6PCS  |
| 4                              | LOCK WASHER<br>(Φ1/4" - BLK)            | <u> </u> | 14PCS |
| 5                              | FLAT WASHER<br>(Φ1/4" - BLK)            | 0        | 14PCS |
| 6                              | ALLEN WRENCH<br>(4MM - BLK)             |          | 1PC   |

NOTE:

Quantities shown are for one stool.

## ITEM:101929



### **ASSEMBLY INSTRUCTIONS**

## STEP 1



## STEP 2



PAGE 3 OF 4

COASTERFURNITURE.COM

## ITEM:101929



#### **ASSEMBLY INSTRUCTIONS**

## STEP 3



## STEP 4



## STEP 5 COMPLETE





PAGE 4 OF 4

COASTERFURNITURE.COM