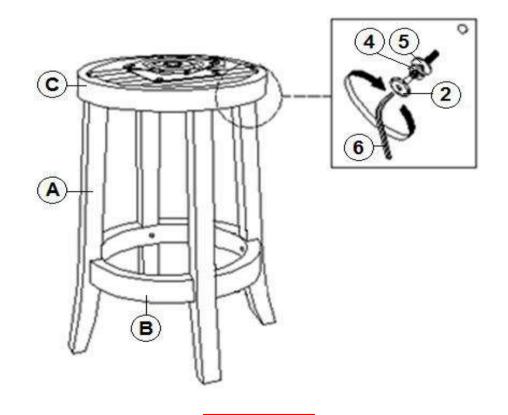

| 1PC   |
| <b>HARDWARE IDENTIFICATION</b> |                                         |          |       |
| 1                              | SHORT BOLT<br>(Φ1/4" x 1" - BLK)        |          | 4PCS  |
| 2                              | MEDIUM BOLT<br>(Φ1/4" x 1-4.5/8" - BLK) |          | 8PCS  |
| 3                              | LONG BOLT<br>(Φ1/4" x 1-3/4" - RBW)     |          | 6PCS  |
| 4                              | LOCK WASHER<br>(Φ1/4" - BLK)            | <u> </u> | 14PCS |
| 5                              | FLAT WASHER<br>(Φ1/4" - BLK)            | 0        | 14PCS |
| 6                              | ALLEN WRENCH<br>(4MM - BLK)             |          | 1PC   |

NOTE:

Quantities shown are for one stool.

## ITEM:101929



### **ASSEMBLY INSTRUCTIONS**

## STEP 1



## STEP 2



PAGE 3 OF 4

COASTERFURNITURE.COM

## ITEM:101929



#### **ASSEMBLY INSTRUCTIONS**

## STEP 3



## STEP 4



## STEP 5 COMPLETE





PAGE 4 OF 4

COASTERFURNITURE.COM