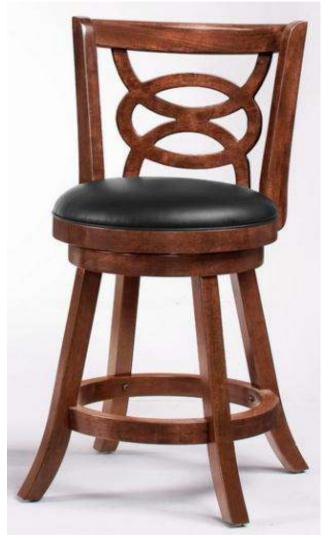

### **PARTS IDENTIFICATION**

| Α                              | LEG                                     |          | 4PCS  |
|--------------------------------|-----------------------------------------|----------|-------|
| В                              | FOOTREST                                |          | 1PC   |
| С                              | SWIVEL PLATE WITH FRAME                 |          | 1PC   |
| D                              | SEAT CUSHION WITH FRAME                 |          | 1PC   |
| E                              | BACKREST                                |          | 1PC   |
| <b>HARDWARE IDENTIFICATION</b> |                                         |          |       |
| 1                              | SHORT BOLT<br>(Φ1/4" x 1" - BLK)        |          | 4PCS  |
| 2                              | MEDIUM BOLT<br>(Φ1/4" x 1-4.5/8" - BLK) |          | 8PCS  |
| 3                              | LONG BOLT<br>(Φ1/4" x 1-3/4" - RBW)     |          | 6PCS  |
| 4                              | LOCK WASHER<br>(Φ1/4" - BLK)            | <u> </u> | 14PCS |
| 5                              | FLAT WASHER<br>(Φ1/4" - BLK)            | 0        | 14PCS |
| 6                              | ALLEN WRENCH<br>(4MM - BLK)             |          | 1PC   |