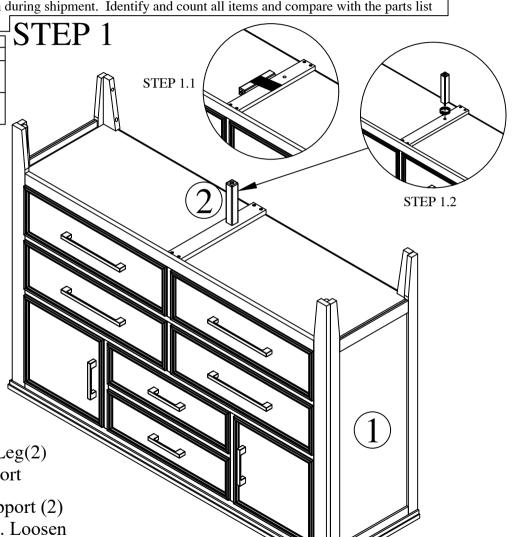

## Assembly Instructions

B677W-050 ANDOVER DRESSER- WHITE B677B-050 ANDOVER DRESSER- NUTMEG

Thank you for purchasing this quality product. Be sure to check all packing materials carefully for small parts, which may have come loose inside the carton during shipment. Identify and count all items and compare with the parts list and/or hardware list shown below.

PARTS LIST ITEM DRAWING DESCRIPTION QTY

DRESSER 1 PC SUPPORT LEG | 1 PC

Step 1.1: Remove Center Leg(2) from side Center Leg Support

Step 1.2 : Affix the Leg Support (2) to DRESSER (1) as shown. Loosen or tighten Leg Support (2) as necessary to level the DRESSER.