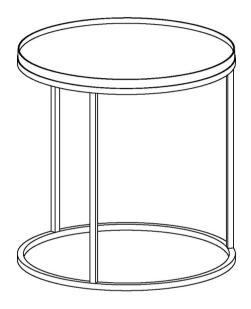

# ASSEMBLY INSTRUCTIONS COASTER FINE FURNITURE



Fine Furniture for every stage of life

931214 End Table

**REVISION 1: 12/27/2019** 

COASTERFURNITURE.COM

PAGE 1 OF 3

## ITEM:931214

# **ASSEMBLY INSTRUCTIONS**



#### **ASSEMBLY TIPS:**

- 1. Remove hardware from box and sort by size.
- 2. Please check to see that all hardware and parts are present prior to start of assembly.
- 3. Please follow attached instructions in the same sequence as numbered to assure fast & easy assembly.



#### **WARNING**

- 1. Don't attempt to repair or modify parts that are broken or defective. Please contact the store immediately.
- 2. This product is for home use only and not intend for commercial establishments.



ASSEMBLY TIME

20 MINUTES

### **PARTS IDENTIFICATION**

A TOP 1PC B BOTTOM FRAME 1PC

C LEG 3PCS

### HARDWARE IDENTIFICATION



# ITE