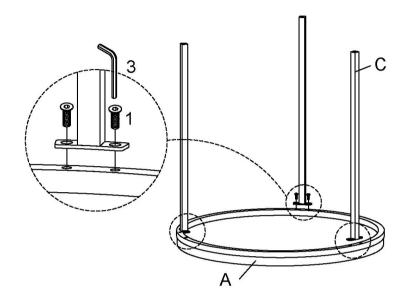

able

**REVISION 1: 12/27/2019** 

COASTERFURNITURE.COM

PAGE 1 OF 3

## ITEM:931214

# **ASSEMBLY INSTRUCTIONS**



#### **ASSEMBLY TIPS:**

- 1. Remove hardware from box and sort by size.
- 2. Please check to see that all hardware and parts are present prior to start of assembly.
- 3. Please follow attached instructions in the same sequence as numbered to assure fast & easy assembly.



#### **WARNING**

- 1. Don't attempt to repair or modify parts that are broken or defective. Please contact the store immediately.
- 2. This product is for home use only and not intend for commercial establishments.



ASSEMBLY TIME

20 MINUTES

### **PARTS IDENTIFICATION**

A TOP 1PC B BOTTOM FRAME 1PC

C LEG 3PCS

### HARDWARE IDENTIFICATION



# ITEM:931214

# **ASSEMBLY INSTRUCTIONS**



#### STEP 1



# STEP 2

## **COMPLETE**



2

PAGE 3 OF 3

COASTERFURNITURE.COM

6PCS

# **ITEM:931214**







Adjust Pre-installed Levelers height to achieve balance.



Note: Dimension tolerance ±5%

COASTERFURNITURE.COM