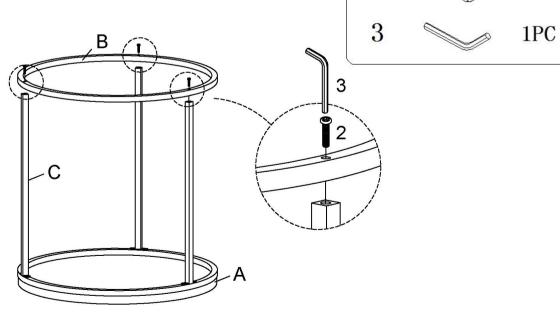

#### STEP 1

### **PARTS IDENTIFICATION**

A TOP 1PC B BOTTOM FRAME 1PC

C LEG 3PCS

### HARDWARE IDENTIFICATION