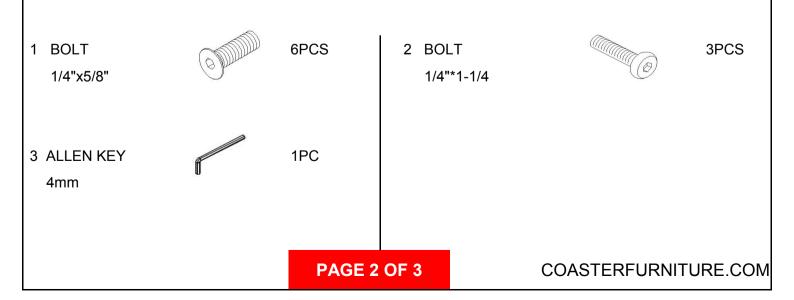

ITURE



Fine Furniture for every stage of life

931214 End Table

**REVISION 1: 12/27/2019** 

COASTERFURNITURE.COM

PAGE 1 OF 3

## ITEM:931214

# **ASSEMBLY INSTRUCTIONS**



#### **ASSEMBLY TIPS:**

- 1. Remove hardware from box and sort by size.
- 2. Please check to see that all hardware and parts are present prior to start of assembly.
- 3. Please follow attached instructions in the same sequence as numbered to assure fast & easy assembly.



#### **WARNING**

- 1. Don't attempt to repair or modify parts that are broken or defective. Please contact the store immediately.
- 2. This product is for home use only and not intend for commercial establishments.



ASSEMBLY TIME

20 MINUTES

### **PARTS IDENTIFICATION**

A TOP 1PC B BOTTOM FRAME 1PC

C LEG 3PCS

### HARDWARE IDENTIFICATION



# ITEM:931214

# **ASSEMBLY INSTRUCTIONS**



#### STEP 1



# STEP 2

## **COMPLETE**



2

PAGE 3 OF 3

COASTERFURNITURE.COM

6PCS

# **ITEM:931214**







Adjust Pre-installed Levelers height to achieve balance.



Note: Dimension tolerance ±5%

COASTERFURNITURE.COM