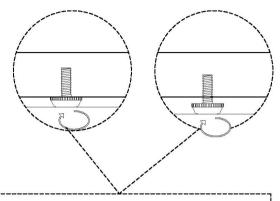

# **ITEM:931214**

Adjust Pre-installed Levelers height to achieve balance.

Note: Dimension tolerance ±5%

COASTERFURNITURE.COM