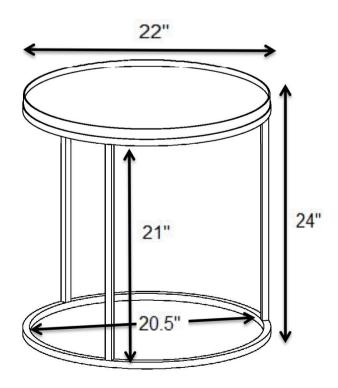

# **ITEM:931214**

Adjust Pre-installed Levelers height to achieve balance.

Note: Dimension tolerance ±5%

COASTERFURNITURE.COM