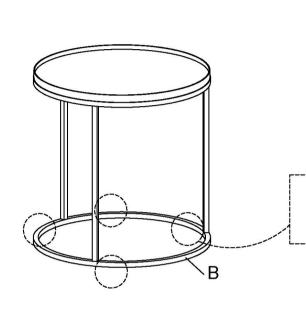

LY INSTRUCTIONS**



#### **ASSEMBLY TIPS:**

- 1. Remove hardware from box and sort by size.
- 2. Please check to see that all hardware and parts are present prior to start of assembly.
- 3. Please follow attached instructions in the same sequence as numbered to assure fast & easy assembly.



#### **WARNING**

- 1. Don't attempt to repair or modify parts that are broken or defective. Please contact the store immediately.
- 2. This product is for home use only and not intend for commercial establishments.



ASSEMBLY TIME

20 MINUTES

### **PARTS IDENTIFICATION**

A TOP 1PC B BOTTOM FRAME 1PC

C LEG 3PCS

### HARDWARE IDENTIFICATION



# ITEM:931214

# **ASSEMBLY INSTRUCTIONS**



#### STEP 1



# STEP 2

## **COMPLETE**



2

PAGE 3 OF 3

COASTERFURNITURE.COM

6PCS

# **ITEM:931214**







Adjust Pre-installed Levelers height to achieve balance.



Note: Dimension tolerance ±5%

COASTERFURNITURE.COM