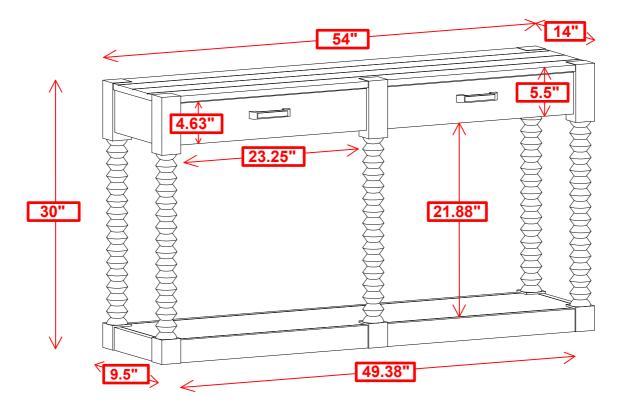

| 1PC  |

### HARDWARE IDENTIFICATION

| 1 | BOLT<br>( Ø5/16" x 1-3/4" - RBW ) | 17PCS |
|---|-----------------------------------|-------|
| 2 | LOCK WASHER<br>( Ø5/16" - RBW )   | 17PCS |
| 3 | FLAT WASHER<br>( Ø5/16" - RBW )   | 17PCS |
| 4 | ALLEN WRENCH<br>(4MM - RBW)       | 1PC   |

# ITEM: **722579**



# ASSEMBLY INSTRUCTIONS STEP 1



## STEP 2







PAGE 4 OF 5

COASTERFURNITURE.COM



ITEM: **722579** 



#### INNER SIZE OF DRAWER: 20.25" X 10.13" X 3"



Note: Dimension tolerance ±5%