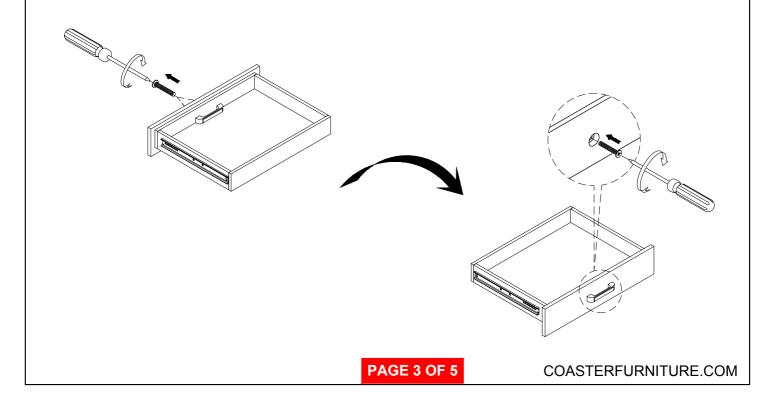

| 1PC  |

### HARDWARE IDENTIFICATION

| 1 | BOLT<br>( Ø5/16" x 1-3/4" - RBW ) | 17PCS |
|---|-----------------------------------|-------|
| 2 | LOCK WASHER<br>( Ø5/16" - RBW )   | 17PCS |
| 3 | FLAT WASHER<br>( Ø5/16" - RBW )   | 17PCS |
| 4 | ALLEN WRENCH<br>(4MM - RBW)       | 1PC   |

# ITEM: **722579**



# ASSEMBLY INSTRUCTIONS STEP 1



## STEP 2







PAGE 4 OF 5

COASTERFURNITURE.COM



ITEM: **722579** 



#### INNER SIZE OF DRAWER: 20.25" X 10.13" X 3"



Note: Dimension tolerance ±5%