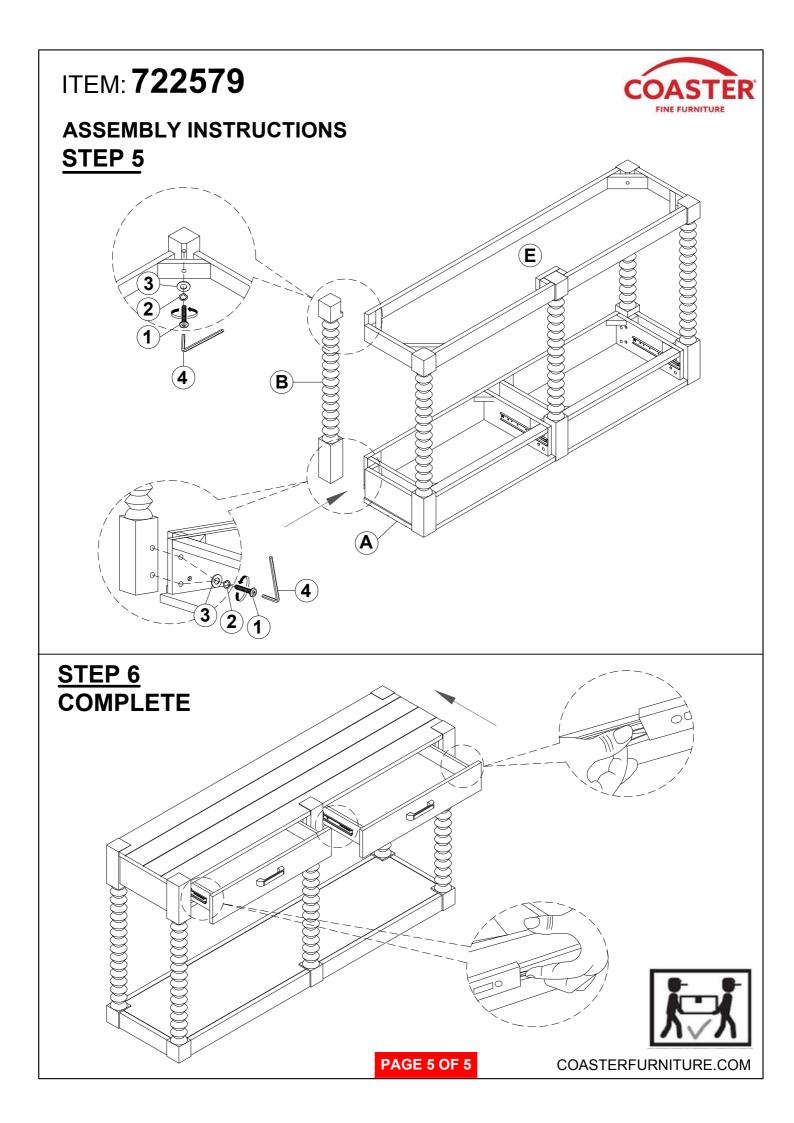

#### PARTS IDENTIFICATION

| A | ТОР                  |                                                                                                                                                                                                                                                                                                                                                                                                                                                                                                                                                                                                                                                                                                                                                                                                                                                                                                                                                                                                                                                                                                                                                                                                                                                                                                                                                                                                                                                                                                                                                                                                                                                                                                                                                                                                                                                                                                                                                                                                                                                                                                                                | 1PC  |
|---|----------------------|--------------------------------------------------------------------------------------------------------------------------------------------------------------------------------------------------------------------------------------------------------------------------------------------------------------------------------------------------------------------------------------------------------------------------------------------------------------------------------------------------------------------------------------------------------------------------------------------------------------------------------------------------------------------------------------------------------------------------------------------------------------------------------------------------------------------------------------------------------------------------------------------------------------------------------------------------------------------------------------------------------------------------------------------------------------------------------------------------------------------------------------------------------------------------------------------------------------------------------------------------------------------------------------------------------------------------------------------------------------------------------------------------------------------------------------------------------------------------------------------------------------------------------------------------------------------------------------------------------------------------------------------------------------------------------------------------------------------------------------------------------------------------------------------------------------------------------------------------------------------------------------------------------------------------------------------------------------------------------------------------------------------------------------------------------------------------------------------------------------------------------|------|
| В | LEG (WITH "A" LABEL) | Catalana (Catalana Catalana Ca | 2PCS |
| С | LEG (WITH "B" LABEL) | (Statutate)                                                                                                                                                                                                                                                                                                                                                                                                                                                                                                                                                                                                                                                                                                                                                                                                                                                                                                                                                                                                                                                                                                                                                                                                                                                                                                                                                                                                                                                                                                                                                                                                                                                                                                                                                                                                                                                                                                                                                                                                                                                                                                                    | 2PCS |
| D | LEG (WITH "C" LABEL) | CAMMANA CONTRACTOR OF THE CONT | 1PC  |
| E | BASE                 |                                                                                                                                                                                                                                                                                                                                                                                                                                                                                                                                                                                                                                                                                                                                                                                                                                                                                                                                                                                                                                                                                                                                                                                                                                                                                                                                                                                                                                                                                                                                                                                                                                                                                                                                                                                                                                                                                                                                                                                                                                                                                                                                | 1PC  |

### HARDWARE IDENTIFICATION

| 1 | BOLT<br>( Ø5/16" x 1-3/4" - RBW ) | 17PCS |
|---|-----------------------------------|-------|
| 2 | LOCK WASHER<br>( Ø5/16" - RBW )   | 17PCS |
| 3 | FLAT WASHER<br>( Ø5/16" - RBW )   | 17PCS |
| 4 | ALLEN WRENCH<br>(4MM - RBW)       | 1PC   |