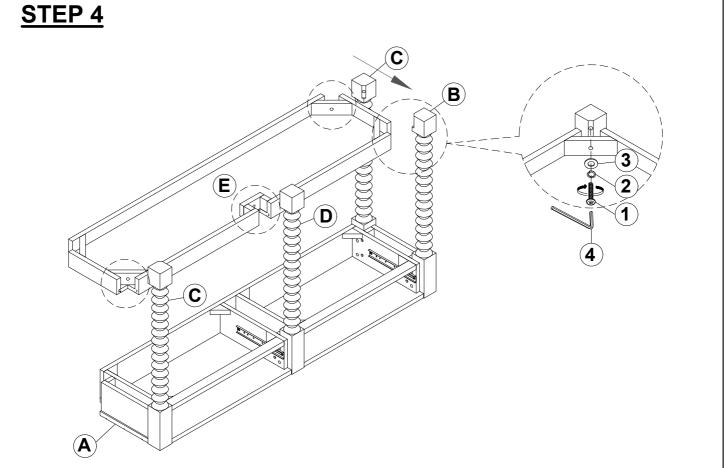

#### PARTS IDENTIFICATION

| A | ТОР                  |                                                                                                                                                                                                                                                                                                                                                                                                                                                                                                                                                                                                                                                                                                                                                                                                                                                                                                                                                                                                                                                                                                                                                                                                                                                                                                                                                                                                                                                                                                                                                                                                                                                                                                                                                                                                                                                                                                                                                                                                                                                                                                                                | 1PC  |
|---|----------------------|--------------------------------------------------------------------------------------------------------------------------------------------------------------------------------------------------------------------------------------------------------------------------------------------------------------------------------------------------------------------------------------------------------------------------------------------------------------------------------------------------------------------------------------------------------------------------------------------------------------------------------------------------------------------------------------------------------------------------------------------------------------------------------------------------------------------------------------------------------------------------------------------------------------------------------------------------------------------------------------------------------------------------------------------------------------------------------------------------------------------------------------------------------------------------------------------------------------------------------------------------------------------------------------------------------------------------------------------------------------------------------------------------------------------------------------------------------------------------------------------------------------------------------------------------------------------------------------------------------------------------------------------------------------------------------------------------------------------------------------------------------------------------------------------------------------------------------------------------------------------------------------------------------------------------------------------------------------------------------------------------------------------------------------------------------------------------------------------------------------------------------|------|
| В | LEG (WITH "A" LABEL) | Catalana (Catalana Catalana Ca | 2PCS |
| С | LEG (WITH "B" LABEL) | (Statutate)                                                                                                                                                                                                                                                                                                                                                                                                                                                                                                                                                                                                                                                                                                                                                                                                                                                                                                                                                                                                                                                                                                                                                                                                                                                                                                                                                                                                                                                                                                                                                                                                                                                                                                                                                                                                                                                                                                                                                                                                                                                                                                                    | 2PCS |
| D | LEG (WITH "C" LABEL) | CAMMANA CONTRACTOR OF THE CONT | 1PC  |
| E | BASE                 |                                                                                                                                                                                                                                                                                                                                                                                                                                                                                                                                                                                                                                                                                                                                                                                                                                                                                                                                                                                                                                                                                                                                                                                                                                                                                                                                                                                                                                                                                                                                                                                                                                                                                                                                                                                                                                                                                                                                                                                                                                                                                                                                | 1PC  |

### HARDWARE IDENTIFICATION

| 1 | BOLT<br>( Ø5/16" x 1-3/4" - RBW ) | 17PCS |
|---|-----------------------------------|-------|
| 2 | LOCK WASHER<br>( Ø5/16" - RBW )   | 17PCS |
| 3 | FLAT WASHER<br>( Ø5/16" - RBW )   | 17PCS |
| 4 | ALLEN WRENCH<br>(4MM - RBW)       | 1PC   |