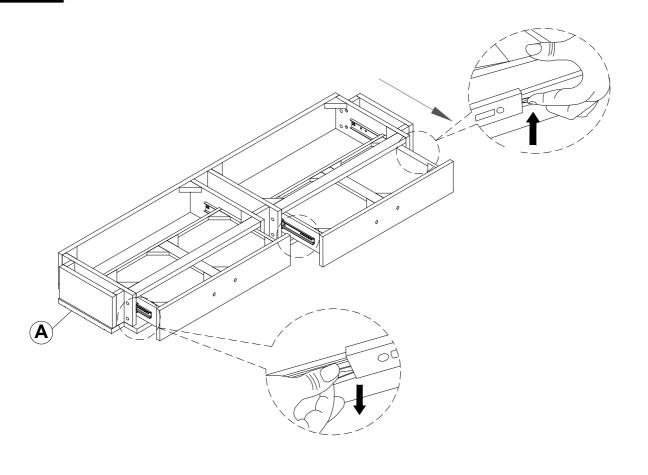

| 1PC  |

### HARDWARE IDENTIFICATION

| 1 | BOLT<br>( Ø5/16" x 1-3/4" - RBW ) | 17PCS |
|---|-----------------------------------|-------|
| 2 | LOCK WASHER<br>( Ø5/16" - RBW )   | 17PCS |
| 3 | FLAT WASHER<br>( Ø5/16" - RBW )   | 17PCS |
| 4 | ALLEN WRENCH<br>(4MM - RBW)       | 1PC   |

# ITEM: **722579**



# ASSEMBLY INSTRUCTIONS STEP 1



## STEP 2







PAGE 4 OF 5

COASTERFURNITURE.COM



ITEM: **722579** 



#### INNER SIZE OF DRAWER: 20.25" X 10.13" X 3"



Note: Dimension tolerance ±5%