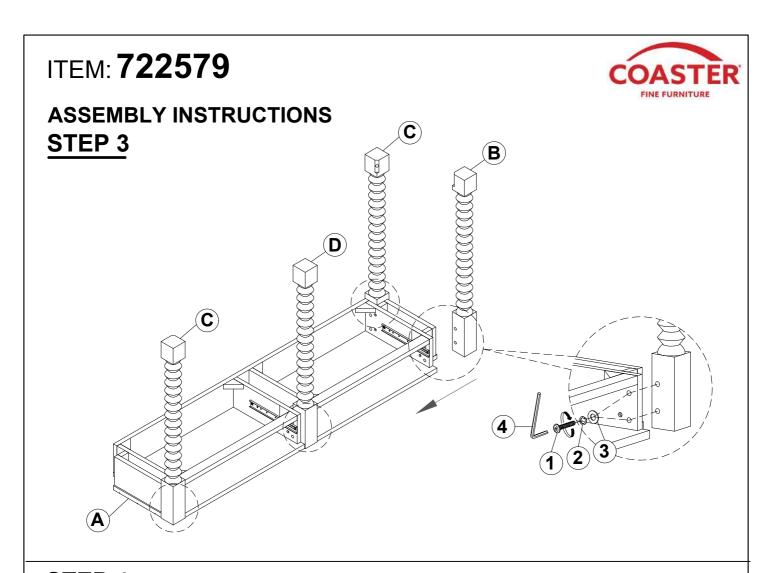

#### PARTS IDENTIFICATION

| A | ТОР                  |                                                                                                                                                                                                                                                                                                                                                                                                                                                                                                                                                                                                                                                                                                                                                                                                                                                                                                                                                                                                                                                                                                                                                                                                                                                                                                                                                                                                                                                                                                                                                                                                                                                                                                                                                                                                                                                                                                                                                                                                                                                                                                                                | 1PC  |
|---|----------------------|--------------------------------------------------------------------------------------------------------------------------------------------------------------------------------------------------------------------------------------------------------------------------------------------------------------------------------------------------------------------------------------------------------------------------------------------------------------------------------------------------------------------------------------------------------------------------------------------------------------------------------------------------------------------------------------------------------------------------------------------------------------------------------------------------------------------------------------------------------------------------------------------------------------------------------------------------------------------------------------------------------------------------------------------------------------------------------------------------------------------------------------------------------------------------------------------------------------------------------------------------------------------------------------------------------------------------------------------------------------------------------------------------------------------------------------------------------------------------------------------------------------------------------------------------------------------------------------------------------------------------------------------------------------------------------------------------------------------------------------------------------------------------------------------------------------------------------------------------------------------------------------------------------------------------------------------------------------------------------------------------------------------------------------------------------------------------------------------------------------------------------|------|
| В | LEG (WITH "A" LABEL) | Catalana (Catalana Catalana Ca | 2PCS |
| С | LEG (WITH "B" LABEL) | (Statutate)                                                                                                                                                                                                                                                                                                                                                                                                                                                                                                                                                                                                                                                                                                                                                                                                                                                                                                                                                                                                                                                                                                                                                                                                                                                                                                                                                                                                                                                                                                                                                                                                                                                                                                                                                                                                                                                                                                                                                                                                                                                                                                                    | 2PCS |
| D | LEG (WITH "C" LABEL) | CAMMANA CONTRACTOR OF THE CONT | 1PC  |
| E | BASE                 |                                                                                                                                                                                                                                                                                                                                                                                                                                                                                                                                                                                                                                                                                                                                                                                                                                                                                                                                                                                                                                                                                                                                                                                                                                                                                                                                                                                                                                                                                                                                                                                                                                                                                                                                                                                                                                                                                                                                                                                                                                                                                                                                | 1PC  |

### HARDWARE IDENTIFICATION

| 1 | BOLT<br>( Ø5/16" x 1-3/4" - RBW ) | 17PCS |
|---|-----------------------------------|-------|
| 2 | LOCK WASHER<br>( Ø5/16" - RBW )   | 17PCS |
| 3 | FLAT WASHER<br>( Ø5/16" - RBW )   | 17PCS |
| 4 | ALLEN WRENCH<br>(4MM - RBW)       | 1PC   |

# ITEM: **722579**