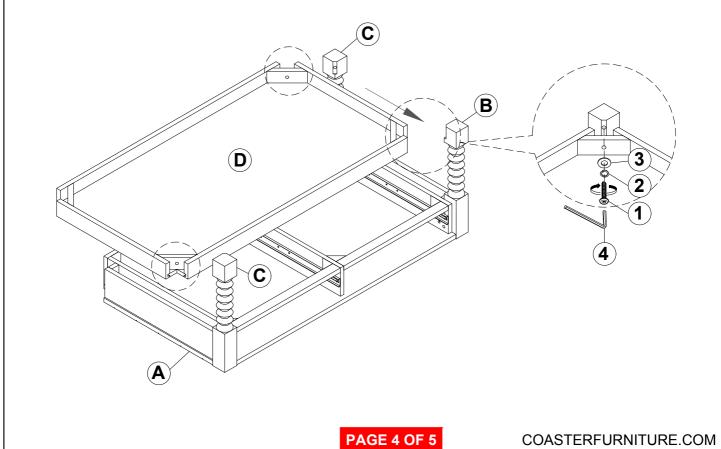

## STEP 4

### HARDWARE IDENTIFICATION

| 1 | BOLT<br>( Ø5/16" x 1-3/4" - RBW ) | <b>(a)</b> | 12PCS |
|---|-----------------------------------|------------|-------|
| 2 | LOCK WASHER<br>( Ø5/16" - RBW )   |            | 12PCS |
| 3 | FLAT WASHER<br>( Ø5/16" - RBW )   |            | 12PCS |
| 4 | ALLEN WRENCH<br>(4MM - RBW)       |            | 1PC   |

## PARTS IDENTIFICATION

| A | ТОР                  |                                                                                                                                                                                                                                                                                                                                                                                                                                                                                                                                                                                                                                                                                                                                                                                                                                                                                                                                                                                                                                                                                                                                                                                                                                                                                                                                                                                                                                                                                                                                                                                                                                                                                                                                                                                                                                                                                                                                                                                                                                                                                                                                | 1PC  |
|---|----------------------|--------------------------------------------------------------------------------------------------------------------------------------------------------------------------------------------------------------------------------------------------------------------------------------------------------------------------------------------------------------------------------------------------------------------------------------------------------------------------------------------------------------------------------------------------------------------------------------------------------------------------------------------------------------------------------------------------------------------------------------------------------------------------------------------------------------------------------------------------------------------------------------------------------------------------------------------------------------------------------------------------------------------------------------------------------------------------------------------------------------------------------------------------------------------------------------------------------------------------------------------------------------------------------------------------------------------------------------------------------------------------------------------------------------------------------------------------------------------------------------------------------------------------------------------------------------------------------------------------------------------------------------------------------------------------------------------------------------------------------------------------------------------------------------------------------------------------------------------------------------------------------------------------------------------------------------------------------------------------------------------------------------------------------------------------------------------------------------------------------------------------------|------|
| В | LEG (WITH "A" LABEL) | Contraction of the contraction o | 2PCS |
| С | LEG (WITH "B" LABEL) | C. Salation                                                                                                                                                                                                                                                                                                                                                                                                                                                                                                                                                                                                                                                                                                                                                                                                                                                                                                                                                                                                                                                                                                                                                                                                                                                                                                                                                                                                                                                                                                                                                                                                                                                                                                                                                                                                                                                                                                                                                                                                                                                                                                                    | 2PCS |
| D | BASE                 |                                                                                                                                                                                                                                                                                                                                                                                                                                                                                                                                                                                                                                                                                                                                                                                                                                                                                                                                                                                                                                                                                                                                                                                                                                                                                                                                                                                                                                                                                                                                                                                                                                                                                                                                                                                                                                                                                                                                                                                                                                                                                                                                | 1PC  |