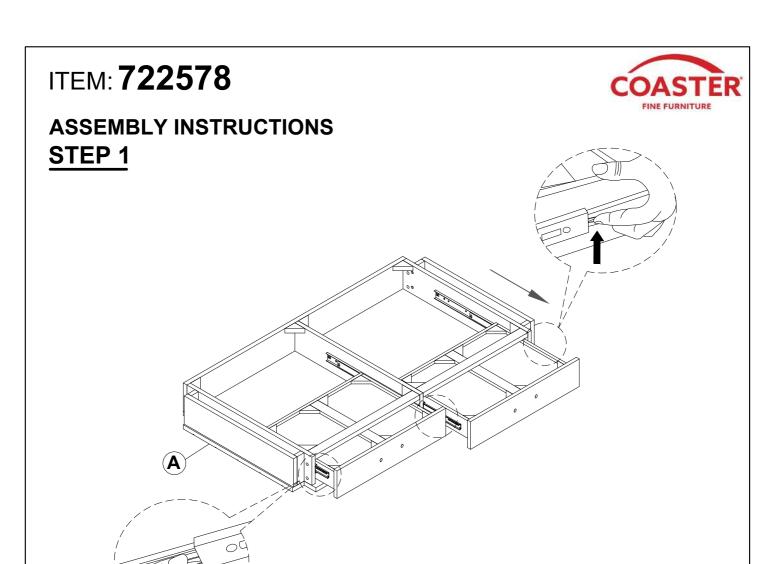

| 1PC  |

### HARDWARE IDENTIFICATION

| 1 | BOLT<br>( Ø5/16" x 1-3/4" - RBW ) | <b>(a)</b> | 12PCS |
|---|-----------------------------------|------------|-------|
| 2 | LOCK WASHER<br>( Ø5/16" - RBW )   |            | 12PCS |
| 3 | FLAT WASHER<br>( Ø5/16" - RBW )   |            | 12PCS |
| 4 | ALLEN WRENCH<br>(4MM - RBW)       |            | 1PC   |



## STEP 2





## **ASSEMBLY INSTRUCTIONS**



## STEP 4





# ASSEMBLY INSTRUCTIONS STEP 5







#### INNER SIZE OF DRAWER: 18.5" X 14" X 3"



Note: Dimension tolerance ±5%