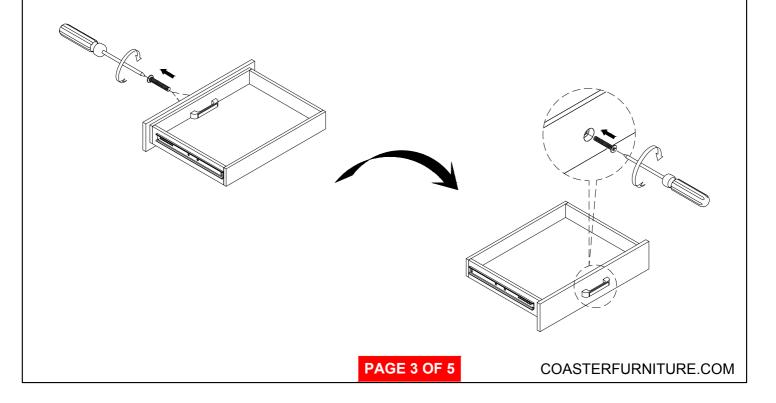

| 1PC  |

### HARDWARE IDENTIFICATION

| 1 | BOLT<br>( Ø5/16" x 1-3/4" - RBW ) | <b>(a)</b> | 12PCS |
|---|-----------------------------------|------------|-------|
| 2 | LOCK WASHER<br>( Ø5/16" - RBW )   |            | 12PCS |
| 3 | FLAT WASHER<br>( Ø5/16" - RBW )   |            | 12PCS |
| 4 | ALLEN WRENCH<br>(4MM - RBW)       |            | 1PC   |



## STEP 2





## **ASSEMBLY INSTRUCTIONS**



## STEP 4





# ASSEMBLY INSTRUCTIONS STEP 5







#### INNER SIZE OF DRAWER: 18.5" X 14" X 3"



Note: Dimension tolerance ±5%