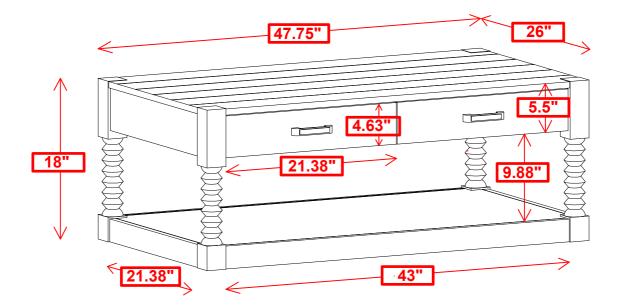

| 1PC  |

### HARDWARE IDENTIFICATION

| 1 | BOLT<br>( Ø5/16" x 1-3/4" - RBW ) | <b>(a)</b> | 12PCS |
|---|-----------------------------------|------------|-------|
| 2 | LOCK WASHER<br>( Ø5/16" - RBW )   |            | 12PCS |
| 3 | FLAT WASHER<br>( Ø5/16" - RBW )   |            | 12PCS |
| 4 | ALLEN WRENCH<br>(4MM - RBW)       |            | 1PC   |



## STEP 2





## **ASSEMBLY INSTRUCTIONS**



## STEP 4





# ASSEMBLY INSTRUCTIONS STEP 5







#### INNER SIZE OF DRAWER: 18.5" X 14" X 3"



Note: Dimension tolerance ±5%