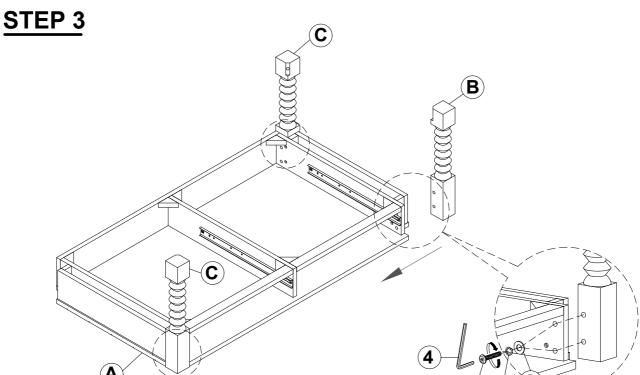

### HARDWARE IDENTIFICATION

| 1 | BOLT<br>( Ø5/16" x 1-3/4" - RBW ) | <b>(a)</b> | 12PCS |
|---|-----------------------------------|------------|-------|
| 2 | LOCK WASHER<br>( Ø5/16" - RBW )   |            | 12PCS |
| 3 | FLAT WASHER<br>( Ø5/16" - RBW )   |            | 12PCS |
| 4 | ALLEN WRENCH<br>(4MM - RBW)       |            | 1PC   |