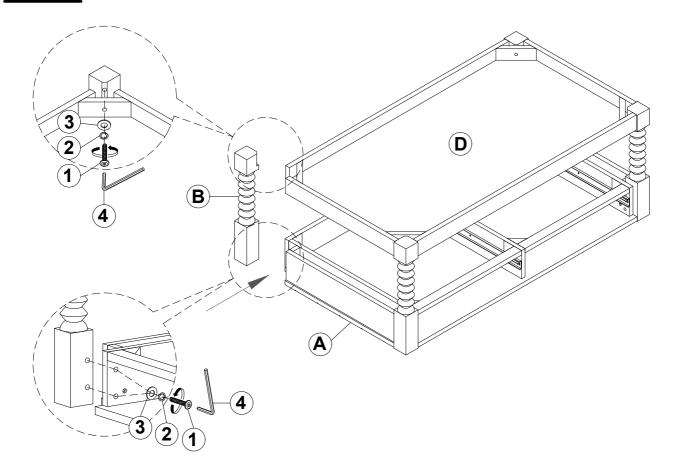

# ASSEMBLY INSTRUCTIONS STEP 5

### HARDWARE IDENTIFICATION

| 1 | BOLT<br>( Ø5/16" x 1-3/4" - RBW ) | <b>(a)</b> | 12PCS |
|---|-----------------------------------|------------|-------|
| 2 | LOCK WASHER<br>( Ø5/16" - RBW )   |            | 12PCS |
| 3 | FLAT WASHER<br>( Ø5/16" - RBW )   |            | 12PCS |
| 4 | ALLEN WRENCH<br>(4MM - RBW)       |            | 1PC   |

## PARTS IDENTIFICATION

| A | ТОР                  |                                                                                                                                                                                                                                                                                                                                                                                                                                                                                                                                                                                                                                                                                                                                                                                                                                                                                                                                                                                                                                                                                                                                                                                                                                                                                                                                                                                                                                                                                                                                                                                                                                                                                                                                                                                                                                                                                                                                                                                                                                                                                                                                | 1PC  |
|---|----------------------|--------------------------------------------------------------------------------------------------------------------------------------------------------------------------------------------------------------------------------------------------------------------------------------------------------------------------------------------------------------------------------------------------------------------------------------------------------------------------------------------------------------------------------------------------------------------------------------------------------------------------------------------------------------------------------------------------------------------------------------------------------------------------------------------------------------------------------------------------------------------------------------------------------------------------------------------------------------------------------------------------------------------------------------------------------------------------------------------------------------------------------------------------------------------------------------------------------------------------------------------------------------------------------------------------------------------------------------------------------------------------------------------------------------------------------------------------------------------------------------------------------------------------------------------------------------------------------------------------------------------------------------------------------------------------------------------------------------------------------------------------------------------------------------------------------------------------------------------------------------------------------------------------------------------------------------------------------------------------------------------------------------------------------------------------------------------------------------------------------------------------------|------|
| В | LEG (WITH "A" LABEL) | Contraction of the contraction o | 2PCS |
| С | LEG (WITH "B" LABEL) | C. Salation                                                                                                                                                                                                                                                                                                                                                                                                                                                                                                                                                                                                                                                                                                                                                                                                                                                                                                                                                                                                                                                                                                                                                                                                                                                                                                                                                                                                                                                                                                                                                                                                                                                                                                                                                                                                                                                                                                                                                                                                                                                                                                                    | 2PCS |
| D | BASE                 |                                                                                                                                                                                                                                                                                                                                                                                                                                                                                                                                                                                                                                                                                                                                                                                                                                                                                                                                                                                                                                                                                                                                                                                                                                                                                                                                                                                                                                                                                                                                                                                                                                                                                                                                                                                                                                                                                                                                                                                                                                                                                                                                | 1PC  |