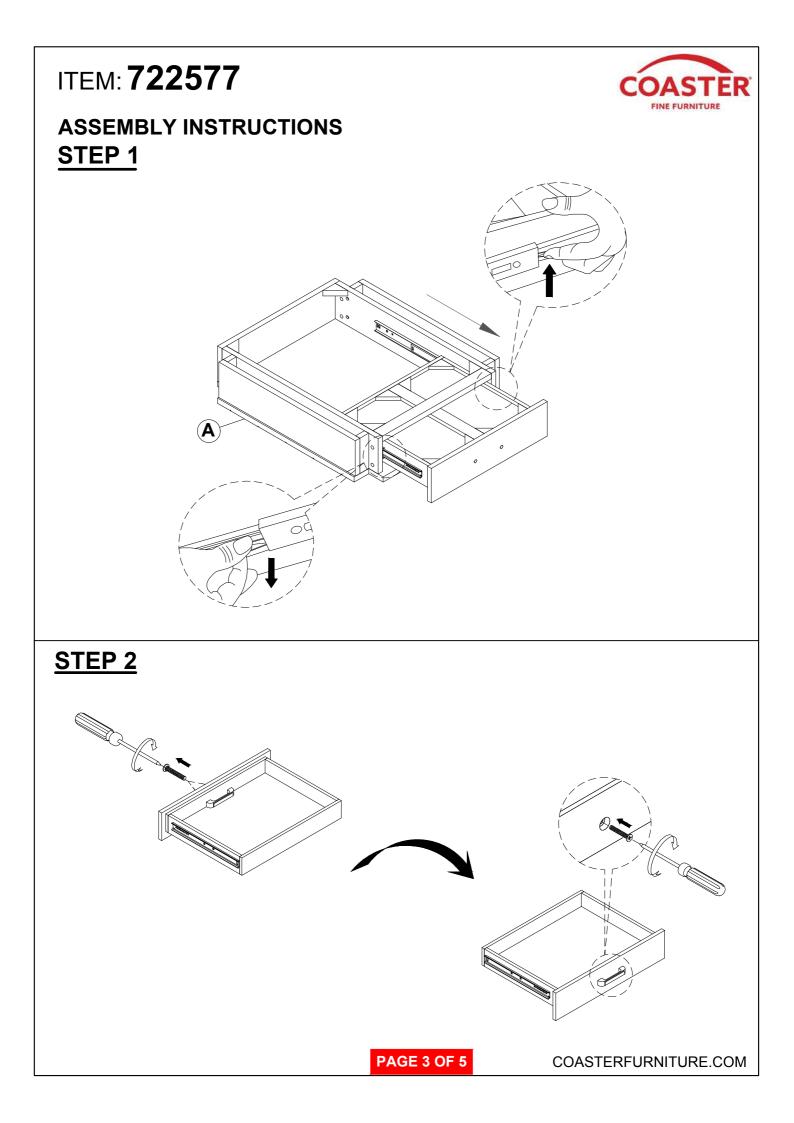

## ASSEMBLY INSTRUCTIONS COASTER FINE FURNITURE



Fine Furniture for every stage of life



REVISION 0: 03/01/2021

PAGE 1 OF 5

COASTERFURNITURE.COM

## ITEM: 722577



### **ASSEMBLY INSTRUCTIONS**

#### **ASSEMBLY TIPS:**

- 1. Remove hardware from box and sort by size.
- 2. Please check to see that all hardware and parts are present prior to start of assembly.
- 3. Please follow attached instructions in the same sequence as numbered to assure fast & easy assembly.



#### WARNING!

1. Don't attempt to repair or modify parts that are broken or defective. Please contact the store immediately.

2. This product is for home use only and not intended for commercial establishments.



PAGE 2 OF 5

COASTERFURNITURE.COM



# ITEM: 722577



### ASSEMBLY INSTRUCTIONS STEP 3



STEP 4







COASTERFURNITURE.COM