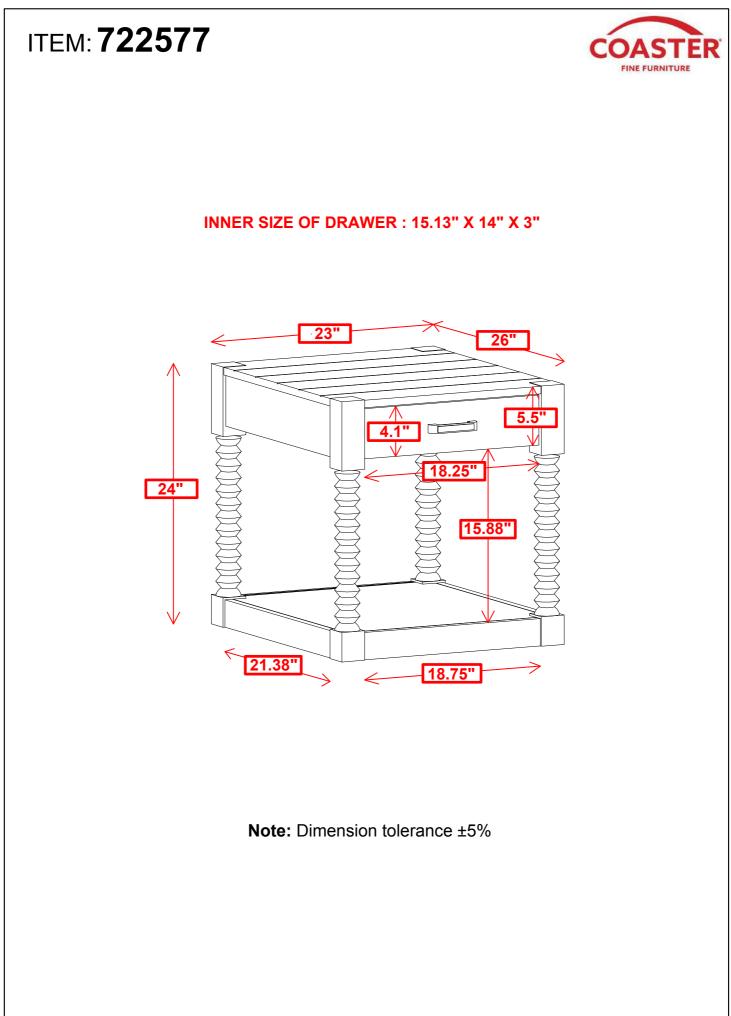

## ASSEMBLY INSTRUCTIONS COASTER FINE FURNITURE



Fine Furniture for every stage of life



REVISION 0: 03/01/2021

PAGE 1 OF 5

COASTERFURNITURE.COM

## ITEM: 722577



### **ASSEMBLY INSTRUCTIONS**

#### **ASSEMBLY TIPS:**

- 1. Remove hardware from box and sort by size.
- 2. Please check to see that all hardware and parts are present prior to start of assembly.
- 3. Please follow attached instructions in the same sequence as numbered to assure fast & easy assembly.



#### WARNING!

1. Don't attempt to repair or modify parts that are broken or defective. Please contact the store immediately.

2. This product is for home use only and not intended for commercial establishments.



PAGE 2 OF 5

COASTERFURNITURE.COM



# ITEM: 722577



### ASSEMBLY INSTRUCTIONS STEP 3



STEP 4







COASTERFURNITURE.COM