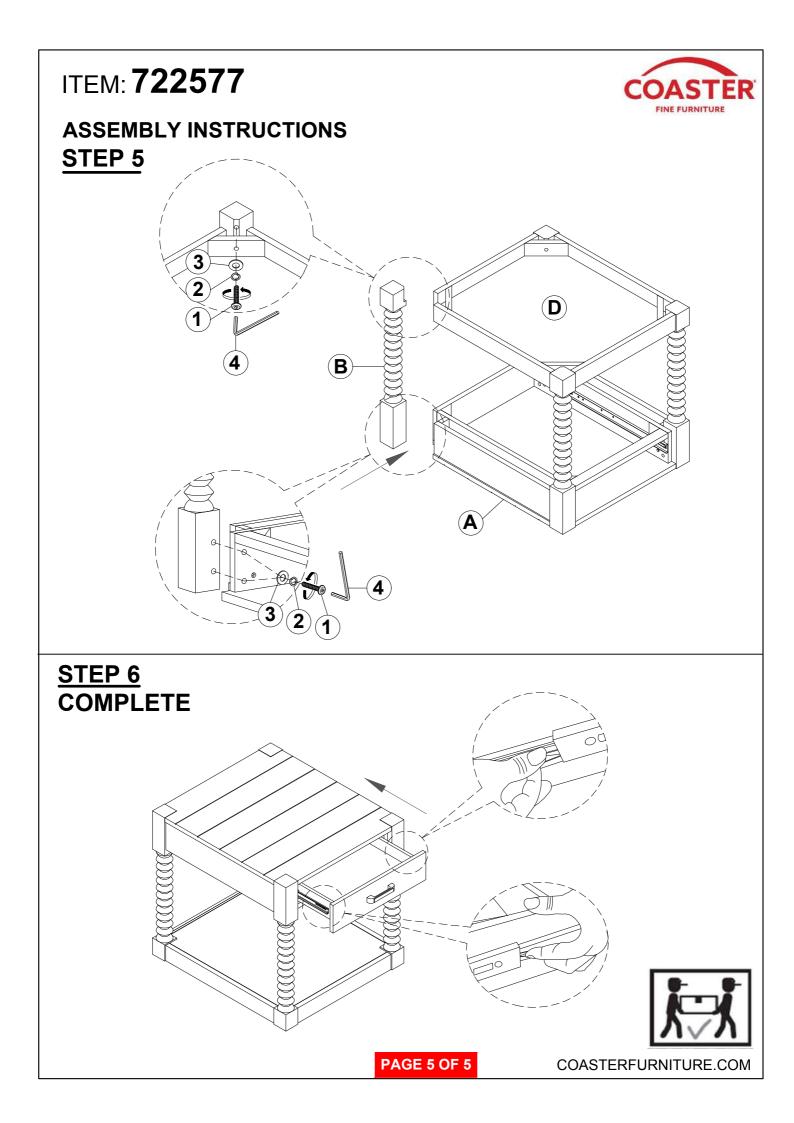

## ASSEMBLY INSTRUCTIONS COASTER FINE FURNITURE



Fine Furniture for every stage of life



REVISION 0: 03/01/2021

PAGE 1 OF 5

COASTERFURNITURE.COM

## ITEM: 722577



### **ASSEMBLY INSTRUCTIONS**

#### **ASSEMBLY TIPS:**

- 1. Remove hardware from box and sort by size.
- 2. Please check to see that all hardware and parts are present prior to start of assembly.
- 3. Please follow attached instructions in the same sequence as numbered to assure fast & easy assembly.



#### WARNING!

1. Don't attempt to repair or modify parts that are broken or defective. Please contact the store immediately.

2. This product is for home use only and not intended for commercial establishments.



PAGE 2 OF 5

COASTERFURNITURE.COM



# ITEM: 722577



### ASSEMBLY INSTRUCTIONS STEP 3



STEP 4







COASTERFURNITURE.COM