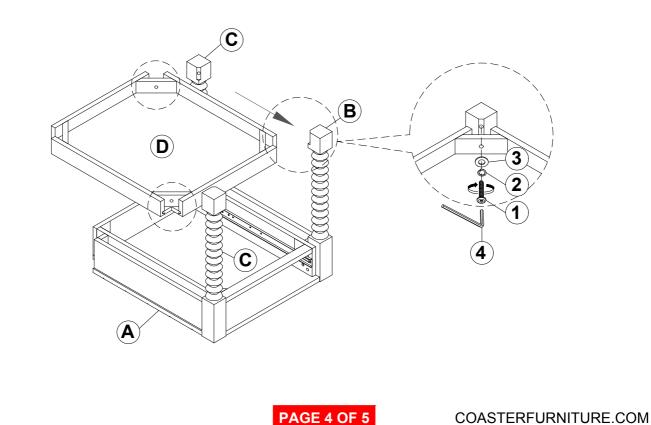

## ASSEMBLY INSTRUCTIONS COASTER FINE FURNITURE



Fine Furniture for every stage of life



REVISION 0: 03/01/2021

PAGE 1 OF 5

COASTERFURNITURE.COM

## ITEM: 722577



### **ASSEMBLY INSTRUCTIONS**

#### **ASSEMBLY TIPS:**

- 1. Remove hardware from box and sort by size.
- 2. Please check to see that all hardware and parts are present prior to start of assembly.
- 3. Please follow attached instructions in the same sequence as numbered to assure fast & easy assembly.



#### WARNING!

1. Don't attempt to repair or modify parts that are broken or defective. Please contact the store immediately.

2. This product is for home use only and not intended for commercial establishments.



PAGE 2 OF 5

COASTERFURNITURE.COM



# ITEM: 722577



### ASSEMBLY INSTRUCTIONS STEP 3



STEP 4







COASTERFURNITURE.COM