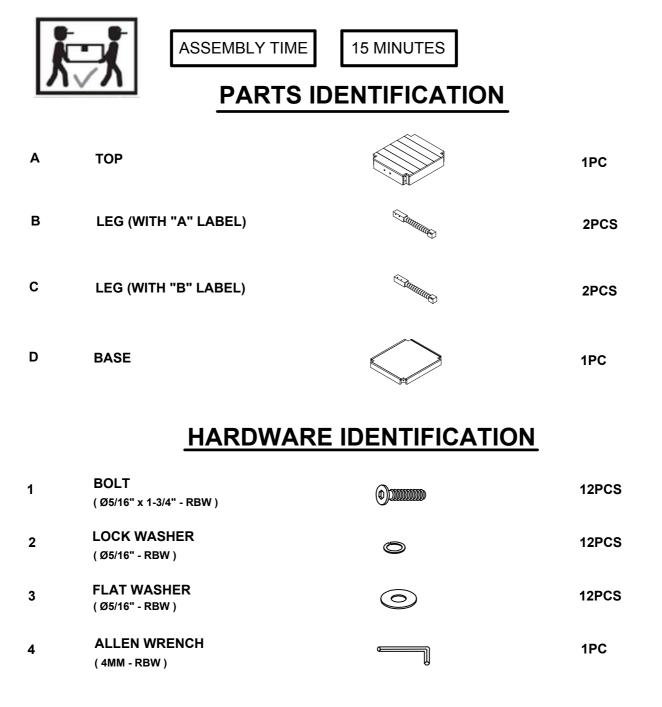

#### **ASSEMBLY TIPS:**

- 1. Remove hardware from box and sort by size.
- 2. Please check to see that all hardware and parts are present prior to start of assembly.
- 3. Please follow attached instructions in the same sequence as numbered to assure fast & easy assembly.