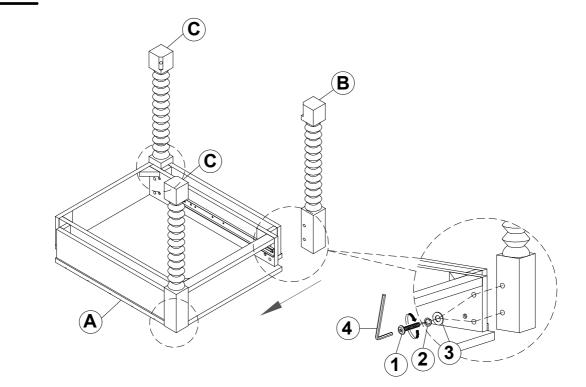

## ASSEMBLY INSTRUCTIONS COASTER FINE FURNITURE



Fine Furniture for every stage of life



REVISION 0: 03/01/2021

PAGE 1 OF 5

COASTERFURNITURE.COM

## ITEM: 722577



### **ASSEMBLY INSTRUCTIONS**

#### **ASSEMBLY TIPS:**

- 1. Remove hardware from box and sort by size.
- 2. Please check to see that all hardware and parts are present prior to start of assembly.
- 3. Please follow attached instructions in the same sequence as numbered to assure fast & easy assembly.



#### WARNING!

1. Don't attempt to repair or modify parts that are broken or defective. Please contact the store immediately.

2. This product is for home use only and not intended for commercial establishments.



PAGE 2 OF 5

COASTERFURNITURE.COM



# ITEM: 722577



### ASSEMBLY INSTRUCTIONS STEP 3



STEP 4







COASTERFURNITURE.COM