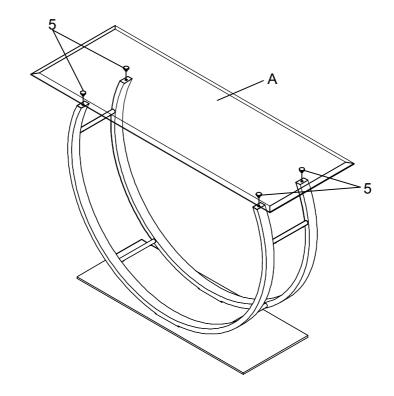

### PARTS IDENTIFICATION

| Α                               | TOP GLASS                      |  |      |   |                                   |  | 1PC  |
|---------------------------------|--------------------------------|--|------|---|-----------------------------------|--|------|
| В                               | BOTTOM HALF MIRROR             |  |      |   |                                   |  | 1PC  |
| С                               | SUPPORT FRAME                  |  |      |   |                                   |  | 2PCS |
| D                               | CROSSBAR                       |  |      |   |                                   |  | 4PCS |
| HARDWARE IDENTIFICATION         |                                |  |      |   |                                   |  |      |
| 1                               | BOLT<br>(5/16" x 25mm)         |  | 6PCS | 4 | PLASTIC WASHER<br>(5/16")         |  | 6PCS |
| 2                               | SHORT BOLT<br>(3/16" x 8mm SR) |  | 8PCS | 5 | SUCTION CUP<br>(Ø8mm)             |  | 4PCS |
| 3                               | WASHER<br>(5/16")              |  | 6PCS | 6 | FOOT PAD<br>( <b>ø</b> 40 x 15mm) |  | 4PCS |
| PAGE 2 OF 5 COASTERFURNITURE.CO |                                |  |      |   |                                   |  |      |

### STEP 3

PAGE 4 OF 5

COASTERFURNITURE.COM