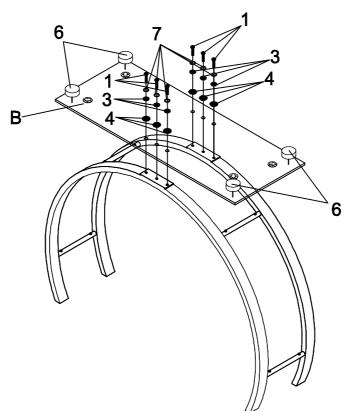

### PARTS IDENTIFICATION

| Α                               | TOP GLASS                      |  |      |   |                                   |  | 1PC  |
|---------------------------------|--------------------------------|--|------|---|-----------------------------------|--|------|
| В                               | BOTTOM HALF MIRROR             |  |      |   |                                   |  | 1PC  |
| С                               | SUPPORT FRAME                  |  |      |   |                                   |  | 2PCS |
| D                               | CROSSBAR                       |  |      |   |                                   |  | 4PCS |
| HARDWARE IDENTIFICATION         |                                |  |      |   |                                   |  |      |
| 1                               | BOLT<br>(5/16" x 25mm)         |  | 6PCS | 4 | PLASTIC WASHER<br>(5/16")         |  | 6PCS |
| 2                               | SHORT BOLT<br>(3/16" x 8mm SR) |  | 8PCS | 5 | SUCTION CUP<br>(Ø8mm)             |  | 4PCS |
| 3                               | WASHER<br>(5/16")              |  | 6PCS | 6 | FOOT PAD<br>( <b>ø</b> 40 x 15mm) |  | 4PCS |
| PAGE 2 OF 5 COASTERFURNITURE.CO |                                |  |      |   |                                   |  |      |

### STEP 3

PAGE 4 OF 5

COASTERFURNITURE.COM