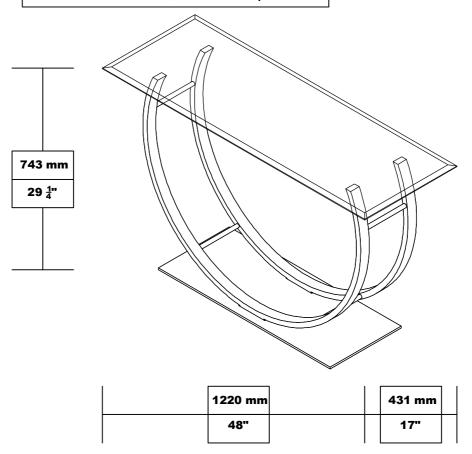

# ITEM:704989ii ASSEMBLY INSTRUCTIONS

Product Size : 1220 X 431 X 743 H (MM)

Product Size: 48" X 17" X 29 \frac{1}{4}"

Note: Dimension tolerance ±5%

PAGE 5 OF 5

COASTERFURNITURE.COM