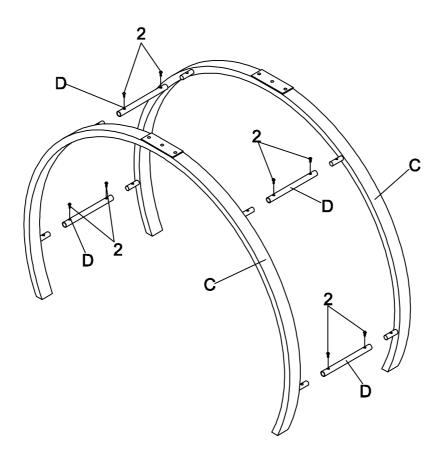

### PARTS IDENTIFICATION

| Α                               | TOP GLASS                      |  |      |   |                                   |  | 1PC  |
|---------------------------------|--------------------------------|--|------|---|-----------------------------------|--|------|
| В                               | BOTTOM HALF MIRROR             |  |      |   |                                   |  | 1PC  |
| С                               | SUPPORT FRAME                  |  |      |   |                                   |  | 2PCS |
| D                               | CROSSBAR                       |  |      |   |                                   |  | 4PCS |
| HARDWARE IDENTIFICATION         |                                |  |      |   |                                   |  |      |
| 1                               | BOLT<br>(5/16" x 25mm)         |  | 6PCS | 4 | PLASTIC WASHER<br>(5/16")         |  | 6PCS |
| 2                               | SHORT BOLT<br>(3/16" x 8mm SR) |  | 8PCS | 5 | SUCTION CUP<br>(Ø8mm)             |  | 4PCS |
| 3                               | WASHER<br>(5/16")              |  | 6PCS | 6 | FOOT PAD<br>( <b>ø</b> 40 x 15mm) |  | 4PCS |
| PAGE 2 OF 5 COASTERFURNITURE.CO |                                |  |      |   |                                   |  |      |

## ITEM:704989ii

**ASSEMBLY INSTRUCTIONS** 

STEP 2