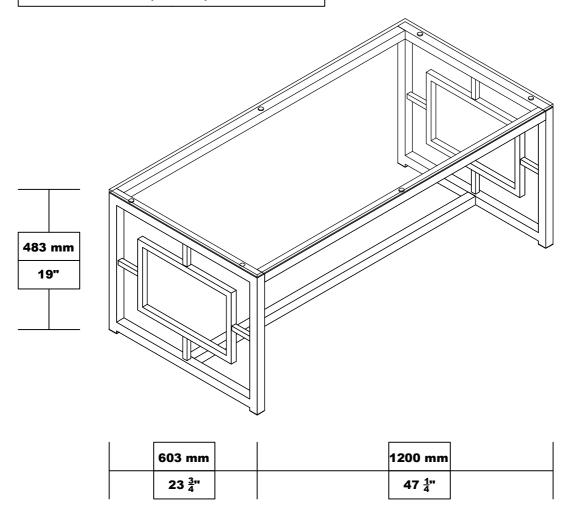

# ITEM:703738 ASSEMBLY INSTRUCTIONS

Product Size: 1200 X 603 X 483 H (MM)

Product Size : 47  $\frac{1}{4}$ " X 23  $\frac{3}{4}$ " X 19"