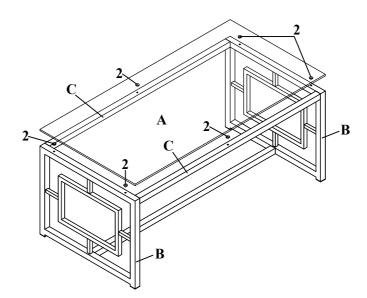

### HARDWARE IDENTIFICATION

CAP

| 1 | (1/4" x 15mm SR)     | 8PCS | 3 | (30 x 30mm)           | 4PCS |
|---|----------------------|------|---|-----------------------|------|
| 2 | SUCTION CUP<br>(9mm) | 6PCS | 4 | ALLEN WRENCH<br>(4mm) | 1PC  |

### STEP 2

COMPLETE