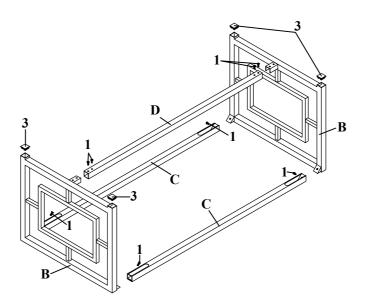

#### PARTS IDENTIFICATION

**TOP GLASS** 1PC SIDE FRAME В 2PCS **TOP CROSSBAR** C 2PCS **BOTTOM CROSSBAR** D 1PC

### HARDWARE IDENTIFICATION

CAP

| 1 | (1/4" x 15mm SR)     | 8PCS | 3 | (30 x 30mm)           | 4PCS |
|---|----------------------|------|---|-----------------------|------|
| 2 | SUCTION CUP<br>(9mm) | 6PCS | 4 | ALLEN WRENCH<br>(4mm) | 1PC  |

# ITEM:703738 ASSEMBLY INSTRUCTIONS

STEP 1

Do not tighten until each step is completed or instructed.