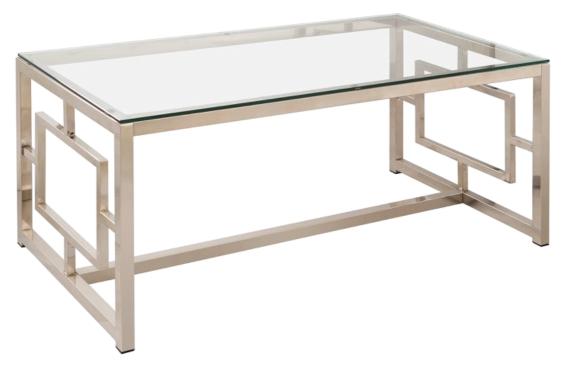

# ITEM:703738 ASSEMBLY INSTRUCTIONS

Product Size: 1200 X 603 X 483 H (MM)

Product Size : 47  $\frac{1}{4}$ " X 23  $\frac{3}{4}$ " X 19"