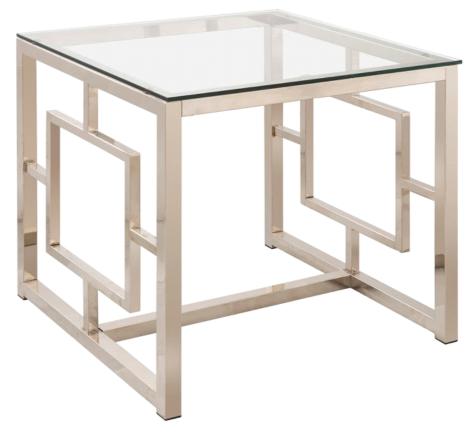

# ITEM: 703737 ASSEMBLY INSTRUCTIONS

Product Size: 603 X 603 X 578 H (MM)

Product Size : 23  $\frac{3}{4}$ " X 23  $\frac{3}{4}$ " X 22  $\frac{3}{4}$ "