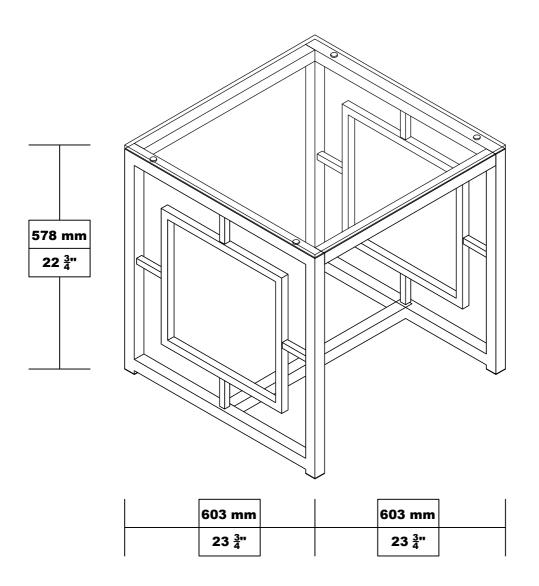

# ITEM: 703737 ASSEMBLY INSTRUCTIONS

Product Size: 603 X 603 X 578 H (MM)

Product Size : 23  $\frac{3}{4}$ " X 23  $\frac{3}{4}$ " X 22  $\frac{3}{4}$ "