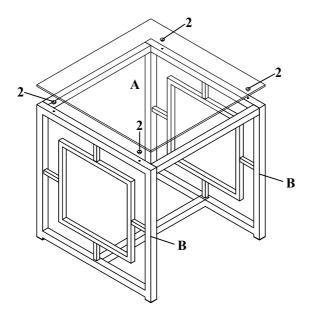

### PARTS IDENTIFICATION

| Α                       | TOP GLASS                |            |      |   |                       | > | 1PC  |
|-------------------------|--------------------------|------------|------|---|-----------------------|---|------|
| В                       | SIDE FRAME               |            |      |   |                       |   | 2PCS |
| С                       | TOP CROSSBAR             |            |      |   |                       |   | 2PCS |
| D                       | BOTTOM CROSSBAR          |            |      |   |                       |   | 1PC  |
| HARDWARE IDENTIFICATION |                          |            |      |   |                       |   |      |
| 1                       | BOLT<br>(1/4" x 15mm SR) | (a) Marine | 8PCS | 3 | CAP<br>(30 x 30mm)    |   | 4PCS |
| 2                       | SUCTION CUP<br>(9mm)     |            | 4PCS | 4 | ALLEN WRENCH<br>(4mm) |   | 1PC  |

### STEP 2

COMPLETE

PAGE 3 OF 4

COASTERFURNITURE.COM