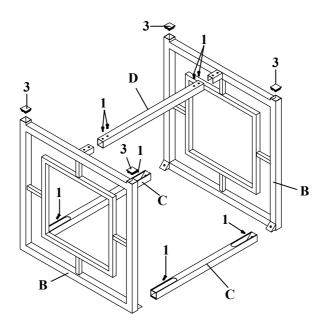

### PARTS IDENTIFICATION

| Α                       | TOP GLASS                |            |      |   |                       | > | 1PC  |
|-------------------------|--------------------------|------------|------|---|-----------------------|---|------|
| В                       | SIDE FRAME               |            |      |   |                       |   | 2PCS |
| С                       | TOP CROSSBAR             |            |      |   |                       |   | 2PCS |
| D                       | BOTTOM CROSSBAR          |            |      |   |                       |   | 1PC  |
| HARDWARE IDENTIFICATION |                          |            |      |   |                       |   |      |
| 1                       | BOLT<br>(1/4" x 15mm SR) | (a) Marine | 8PCS | 3 | CAP<br>(30 x 30mm)    |   | 4PCS |
| 2                       | SUCTION CUP<br>(9mm)     |            | 4PCS | 4 | ALLEN WRENCH<br>(4mm) |   | 1PC  |

## ITEM: 703737 ASSEMBLY INSTRUCTIONS

STEP 1

Do not tighten until each step is completed or instructed.