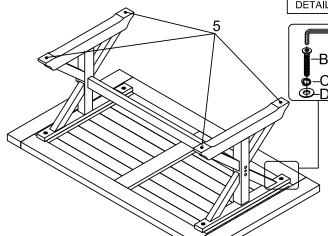

#### STEP 2

- Carefully lay Table Top upside down on a smooth flat surface to prevent scratches.
- Affix bottom frame to the Table Top as shown in illustration. Insert a Flat Washer, Lock Washer and short bolt (B).
- Tighten screws with provided Allen Key (E) by turning clockwise until secure. (See Detail B).