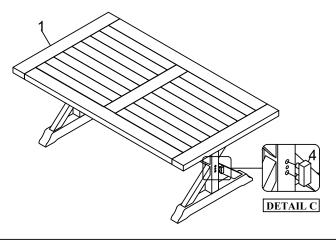

|  |  |
|            | 1920-1P54<br>1920-1P53<br>1920-1P11<br>1920-1P11C | Code Description   1920-1P54 Top   1920-1P53 Leg Assembly   1920-1P11 Stretcher   1920-1P11C Stretcher Cap |  |  |

#### STEP 1

- Insert Stretchers between the legs, using Flat Washer (D), Lock Washer (C) and long bolt (A),
- Tighten screws with provided Allen Key (E) by turning clockwise until secure. (See Detail A).





#### STEP 2

- Carefully lay Table Top upside down on a smooth flat surface to prevent scratches.
- Affix bottom frame to the Table Top as shown in illustration. Insert a Flat Washer, Lock Washer and short bolt (B).
- Tighten screws with provided Allen Key (E) by turning clockwise until secure. (See Detail B).

#### STEP 3

- Insert Stretcher Cap to bottom frame. (See Detail C).