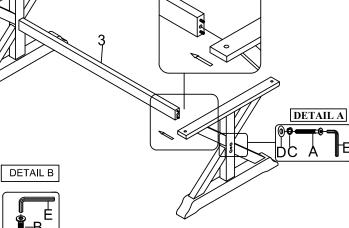

#### STEP 1

- Insert Stretchers between the legs, using Flat Washer (D), Lock Washer (C) and long bolt (A),
- Tighten screws with provided Allen Key (E) by turning clockwise until secure. (See Detail A).