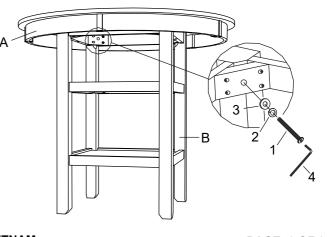

To assemble the table, please follow the following steps but do not tighten all bolts:

#### STEP 4

Secure the table top with bolts. Make sure the table is level, then tighten all bolts.

MADE IN VIETNAM

PAGE: 3 OF 3