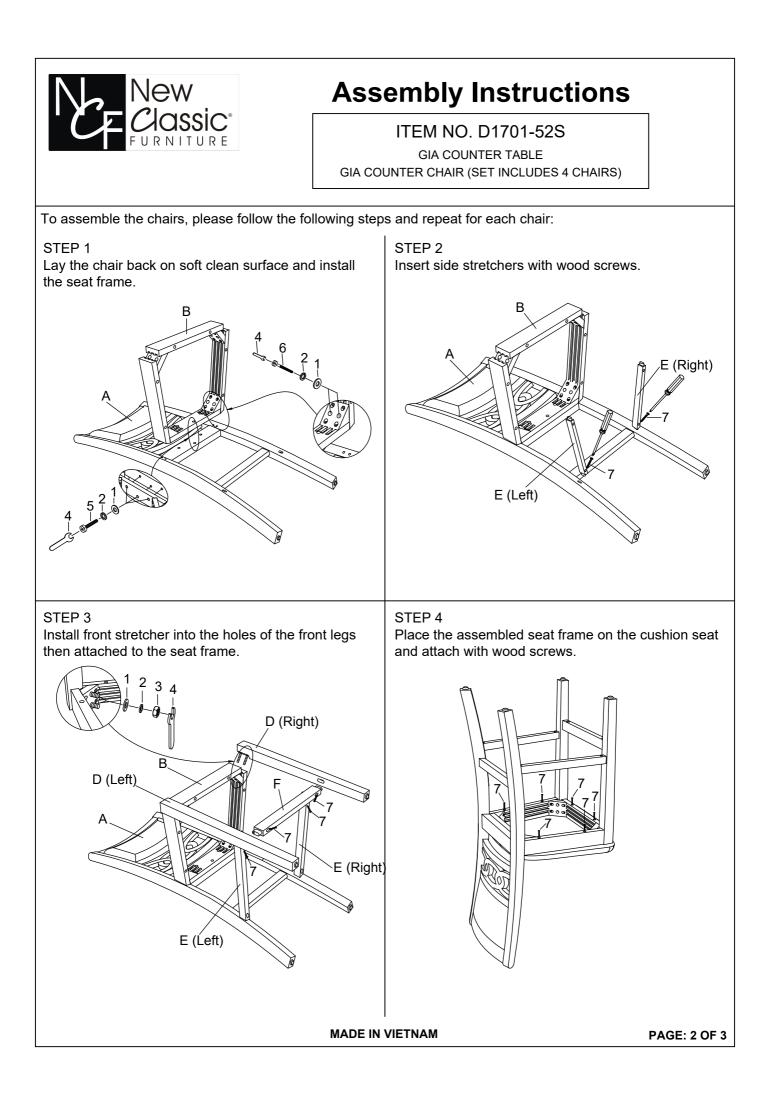

# Assembly Instructions

ITEM NO. D1701-52S

GIA COUNTER TABLE GIA COUNTER CHAIR (SET INCLUDES 4 CHAIRS)

Thank you for purchasing this quality product. Be sure to check all packing materials carefully for small parts, which may have come loose inside the carton during shipment. Identify and count all items and compare with the PARTS LIST and/or HARDWARE LIST shown below.

### ITEM NO. D1701-52S

GIA COUNTER TABLE

GIA COUNTER CHAIR (SET INCLUDES 4 CHAIRS)