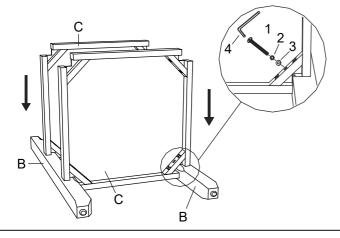

AM PAGE: 1 OF 3 |                              |                 |       |   |     |                                |                  |        |  |
|                              |                              |                 |       |   |     |                                |                  |        |  |





## **Assembly Instructions**

### ITEM NO. D1701-52S

GIA COUNTER TABLE

GIA COUNTER CHAIR (SET INCLUDES 4 CHAIRS)

## PARTS LIST

| NO. | COMPONENT   | SKETCH | QTY.  |
|-----|-------------|--------|-------|
| A   | TABLE TOP   |        | 1 PC  |
| В   | TABLE LEG   |        | 4 PCS |
| с   | TABLE SHELF |        | 2 PCS |

To assemble the table, please follow the following steps but do not tighten all bolts:

#### STEP 1

Attached the table shelves to two of the table legs.



#### STEP 3

Turn the assembly upright and place the table top on the assembled unit.



## HARDWARE LIST

| NO. | COMPONENT                   | SKETCH     | QTY.   |
|-----|-----------------------------|------------|--------|
| 1   | BOLT<br>5/16" x 2 1/2"      |            | 12 PCS |
| 2   | SPRING WASHER<br>5/16" DIA. | $\bigcirc$ | 12 PCS |
| 3   | FLAT WASHER<br>5/16" DIA.   | $\bigcirc$ | 12 PCS |
| 4   | ALLEN KEY<br>1/4" DIA.      |            | 1 PC   |

#### STEP 2

Attached the two other legs.



#### STEP 4

Secure the table top with bolts. Make sure the table is level, then tighten all bolts.



MADE IN VIETNAM

PAGE: 3 OF 3