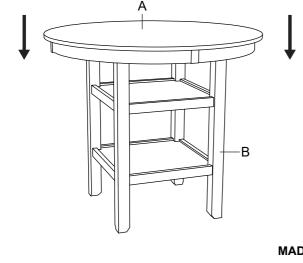

#### STEP 3

Turn the assembly upright and place the table top on the assembled unit.

#### STEP 4

Secure the table top with bolts. Make sure the table is level, then tighten all bolts.

MADE IN VIETNAM

PAGE: 3 OF 3