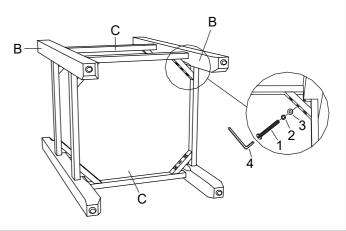

----|-------|
| A   | TABLE TOP   |        | 1 PC  |
| В   | TABLE LEG   |        | 4 PCS |
| с   | TABLE SHELF |        | 2 PCS |

To assemble the table, please follow the following steps but do not tighten all bolts:

#### STEP 1

Attached the table shelves to two of the table legs.



#### STEP 3

Turn the assembly upright and place the table top on the assembled unit.



## HARDWARE LIST

| NO. | COMPONENT                   | SKETCH     | QTY.   |
|-----|-----------------------------|------------|--------|
| 1   | BOLT<br>5/16" x 2 1/2"      |            | 12 PCS |
| 2   | SPRING WASHER<br>5/16" DIA. | $\bigcirc$ | 12 PCS |
| 3   | FLAT WASHER<br>5/16" DIA.   | $\bigcirc$ | 12 PCS |
| 4   | ALLEN KEY<br>1/4" DIA.      |            | 1 PC   |

#### STEP 2

Attached the two other legs.



#### STEP 4

Secure the table top with bolts. Make sure the table is level, then tighten all bolts.



MADE IN VIETNAM

PAGE: 3 OF 3