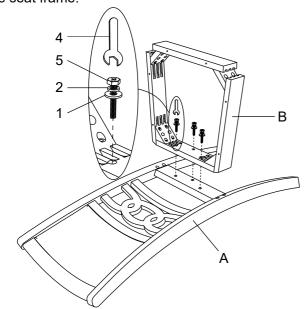

#### STEP 1

Lay the chair back on soft clean surface and install the seat frame.

#### STEP 2

Insert long bolts to secure the seat frame.