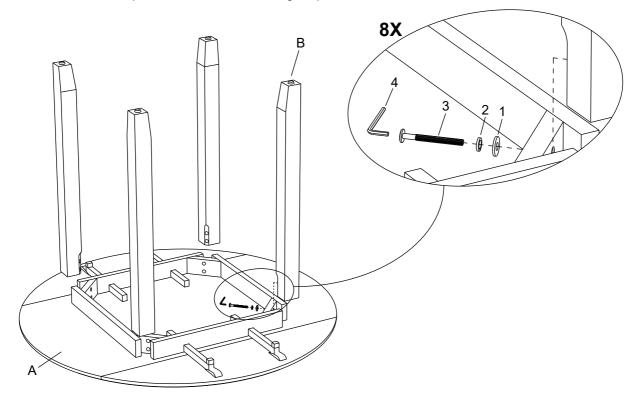

# **Assembly Instructions**

ITEM NO. D1701-40S

GIA 42" DINING DROP LEAF TABLE W/2 CHAIRS

## **PARTS LIST**

| NO. | COMPONENT | SKETCH | QTY.  |
|-----|-----------|--------|-------|
| А   | TABLE TOP |        | 1 PC  |
| В   | TABLE LEG |        | 4 PCS |

## **HARDWARE LIST**

| NO. | COMPONENT                      | SKETCH | QTY.  |
|-----|--------------------------------|--------|-------|
| 1   | FLAT WASHER<br>5/16" DIA.      |        | 8 PCS |
| 2   | SPRING<br>WASHER<br>5/16" DIA. |        | 8 PCS |
| 3   | BOLT<br>5/16" x 65 MM          |        | 8 PCS |
| 4   | ALLEN KEY<br>4 MM              |        | 1 PC  |

To assemble the table, please follow the following step:

**MADE IN VIETNAM** 

PAGE: 3 OF 3