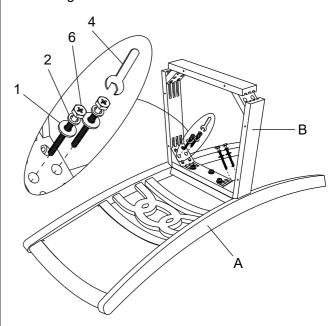

#### STEP 2

Insert long bolts to secure the seat frame.

#### STEP 3

Install the chair front legs once the seat frame is secured.