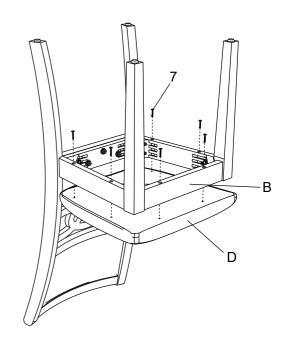

#### STEP 4

Place the assembled seat frame on the cushion seat and attach with wood screws.

**MADE IN VIETNAM** 

PAGE: 2 OF 3