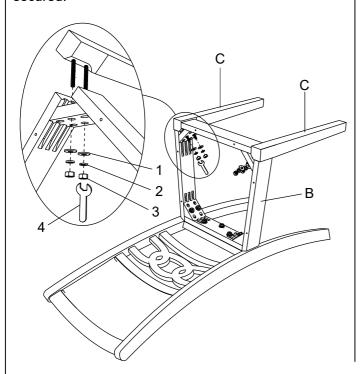

DIA.              |            | 8 PCS  |
| 4   | ALLEN<br>WRENCH<br>5/16" DIA.  | <b>5</b>   | 1 PC   |
| 5   | SHORT BOLT<br>1/4" x 1 3/4"    | <b>(1)</b> | 6 PCS  |
| 6   | LONG BOLT<br>1/4" x 3"         | <b>(4)</b> | 8 PCS  |
| 7   | WOOD SCREW 5/32" x 1 1/2"      | Ø-mmm>     | 12 PCS |
|     |                                |            |        |

**PAGE: 1 OF 3** 

MADE IN VIETNAM



## **Assembly Instructions**

### ITEM NO. D1701-40S

GIA 42" DINING DROP LEAF TABLE W/2 CHAIRS

To assemble the chairs, please follow the following steps and repeat for each chair:

#### STEP 1

Lay the chair back on soft clean surface and install the seat frame.



#### STEP 2

Insert long bolts to secure the seat frame.



#### STEP 3

Install the chair front legs once the seat frame is secured.



#### STEP 4

Place the assembled seat frame on the cushion seat and attach with wood screws.



**MADE IN VIETNAM** 

PAGE: 2 OF 3



# **Assembly Instructions**

ITEM NO. D1701-40S

GIA 42" DINING DROP LEAF TABLE W/2 CHAIRS

## **PARTS LIST**

| NO. | COMPONENT | SKETCH | QTY.  |
|-----|-----------|--------|-------|
| А   | TABLE TOP |        | 1 PC  |
| В   | TABLE LEG |        | 4 PCS |

## **HARDWARE LIST**

| NO. | COMPONENT                      | SKETCH | QTY.  |
|-----|--------------------------------|--------|-------|
| 1   | FLAT WASHER<br>5/16" DIA.      |        | 8 PCS |
| 2   | SPRING<br>WASHER<br>5/16" DIA. |        | 8 PCS |
| 3   | BOLT<br>5/16" x 65 MM          |        | 8 PCS |
| 4   | ALLEN KEY<br>4 MM              |        | 1 PC  |

To assemble the table, please fol