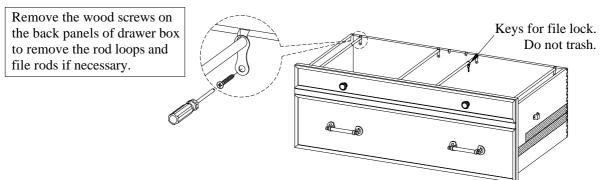

## **ASSEMBLY INSTRUCTIONS**

ITEM NO: I394-379-CHG Lateral File

Instruction for the File Drawer with Heavy Duty Ball Bearing Slides

To remove the drawer, please remove the set screws on two sides of the drawers. Push the tab in toward the drawer and lift up the drawer to move out.