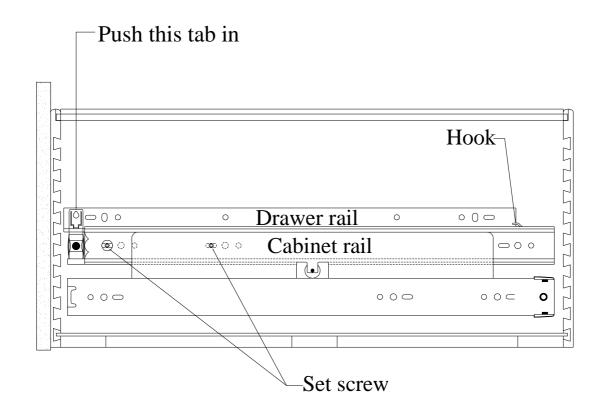

## **ASSEMBLY INSTRUCTIONS**

ITEM NO: I394-379-CHG Lateral File

Instruction for the File Drawer with Heavy Duty Ball Bearing Slides

To remove the drawer, please remove the set screws on two sides of the drawers. Push the tab in toward the drawer and lift up the drawer to move out.

To install the drawer, please extend the slides all the way out. Set the drawer box into cabinet rail and slide back so the drawer rail goes under the hook in cabinet rail. Then snap the tab into drawer rail and replace set screws.