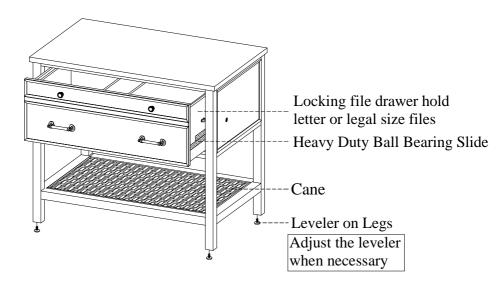

## FUNCTIONALITY INSTRUCTION

BEFORE USING THIS PRODUCT PLEASE READ, UNDERSTAND, AND FOLLOW THESE INSTRUCTIONS. Save these instructions for future reference.

FOR INDOOR USE ONLY

## **ASSEMBLY INSTRUCTIONS**

ITEM NO: I394-379-CHG Lateral File

Instruction for the File Drawer with Heavy Duty Ball Bearing Slides

To remove the drawer, please remove the set screws on two sides of the drawers. Push the tab in toward the drawer and lift up the drawer to move out.