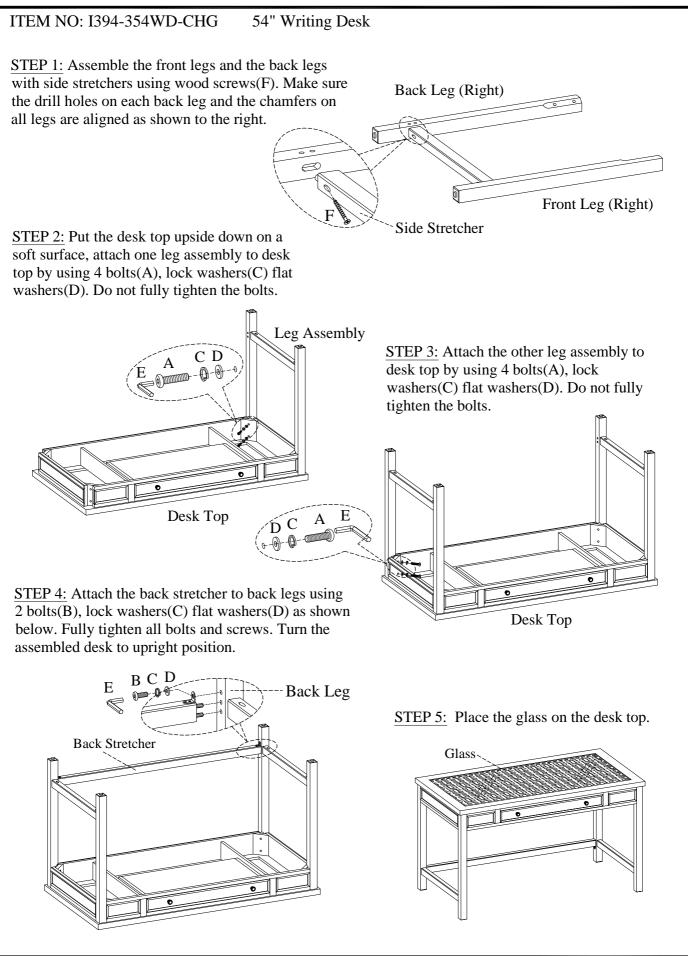

## **ASSEMBLY INSTRUCTIONS**

ITEM NO: I394-354WD-CHG 54" Writing Desk

Thank you for purchasing this quality product. Be sure to check all packing material carefully for small parts that may come loose inside the carton during shipment.

TOOLS REQUIRED (NOT PROVIDED)

PHILLIPS SCREWDRIVER

| HARDWARE LIST: |                          |         |          |  |
|----------------|--------------------------|---------|----------|--|
| No.            | Description              | Sketch  | Quantity |  |
| Α              | Bolt Ø1/4" x 2"          |         | 8 PCS    |  |
| В              | Bolt Ø1/4" x 5/8"        |         | 2 PCS    |  |
| С              | Lock Washer Ø1/4"        |         | 10 PCS   |  |
| D              | Flat Washer Ø1/4" x 3/4" |         | 10 PCS   |  |
| Е              | Allen Wrench 4mm         |         | 1 PC     |  |
| F              | Wood Screw #8 x 1-1/2"   | \$mmmm> | 4 PCS    |  |

| COMPONENTS LIST: |                   |        |          |  |
|------------------|-------------------|--------|----------|--|
| No.              | Description       | Sketch | Quantity |  |
| 1                | Desk Top          |        | 1 PC     |  |
| 2                | Glass             |        | 1 PC     |  |
| 3                | Front Leg (left)  |        | 1 PC     |  |
| 4                | Front Leg (Right) |        | 1 PC     |  |
| 5                | Back Leg (left)   |        | 1 PC     |  |
| 6                | Back Leg (Right)  |        | 1 PC     |  |
| 7                | Back Stretcher    |        | 1 PC     |  |
| 8                | Side Stretcher    |        | 2 PCS    |  |

## **ASSEMBLY INSTRUCTIONS**