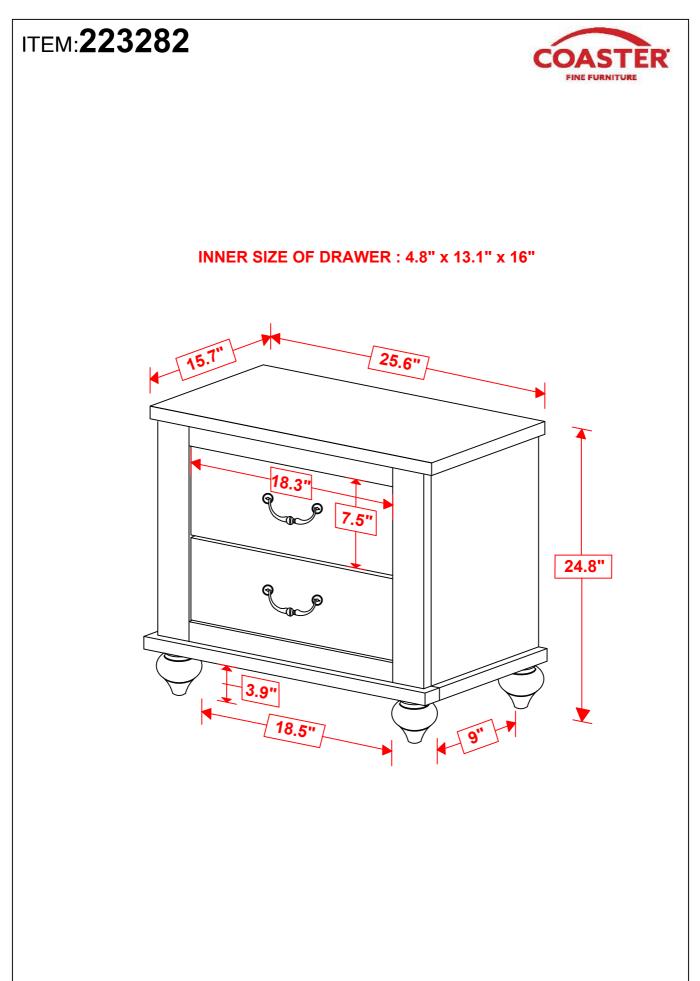

# ASSEMBLY INSTRUCTIONS COASTER FINE FURNITURE



Fine Furniture for every stage of life



REVISION 0 : 01/08/2020

PAGE 1 OF 2

COASTERFURNITURE.COM

# ITEM:223282

### **ASSEMBLY INSTRUCTIONS**



### **ASSEMBLY TIPS:**

- 1. Remove hardware from box and sort by size.
- 2. Please check to see that all hardware and parts are present prior to start of assembly.
- 3. Please follow attached instructions in the same sequence as numbered to assure fast & easy assembly.



#### WARNING!

- 1. Don't attempt to repair or modify parts that are broken or defective. Please contact the store immediately.
- 2. This product is for home use only and not intended for commercial establishments.





COASTERFURNITURE.COM