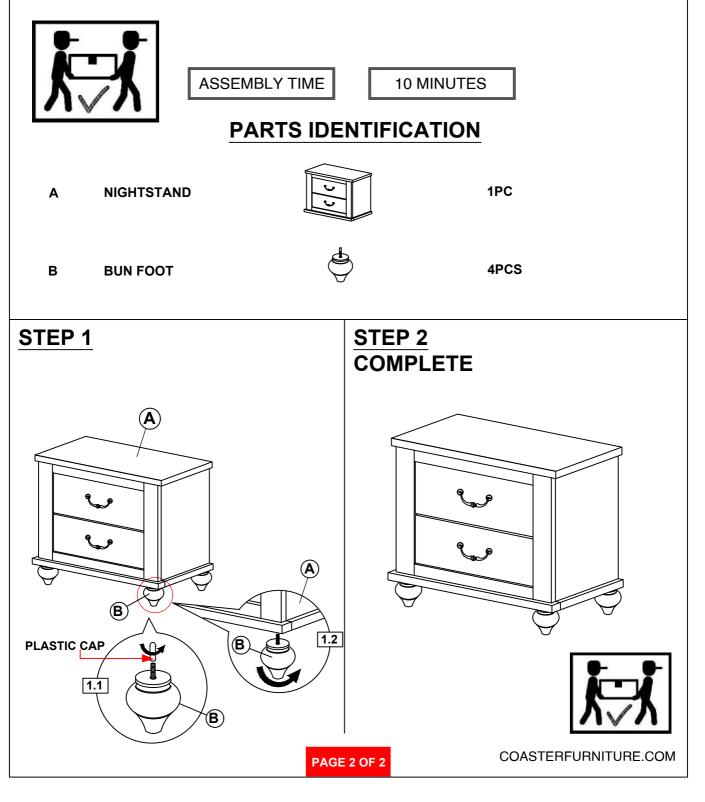

# ASSEMBLY INSTRUCTIONS COASTER FINE FURNITURE

Fine Furniture for every stage of life

REVISION 0 : 01/08/2020

PAGE 1 OF 2

COASTERFURNITURE.COM

### **ASSEMBLY INSTRUCTIONS**

### **ASSEMBLY TIPS:**

- 1. Remove hardware from box and sort by size.
- 2. Please check to see that all hardware and parts are present prior to start of assembly.
- 3. Please follow attached instructions in the same sequence as numbered to assure fast & easy assembly.