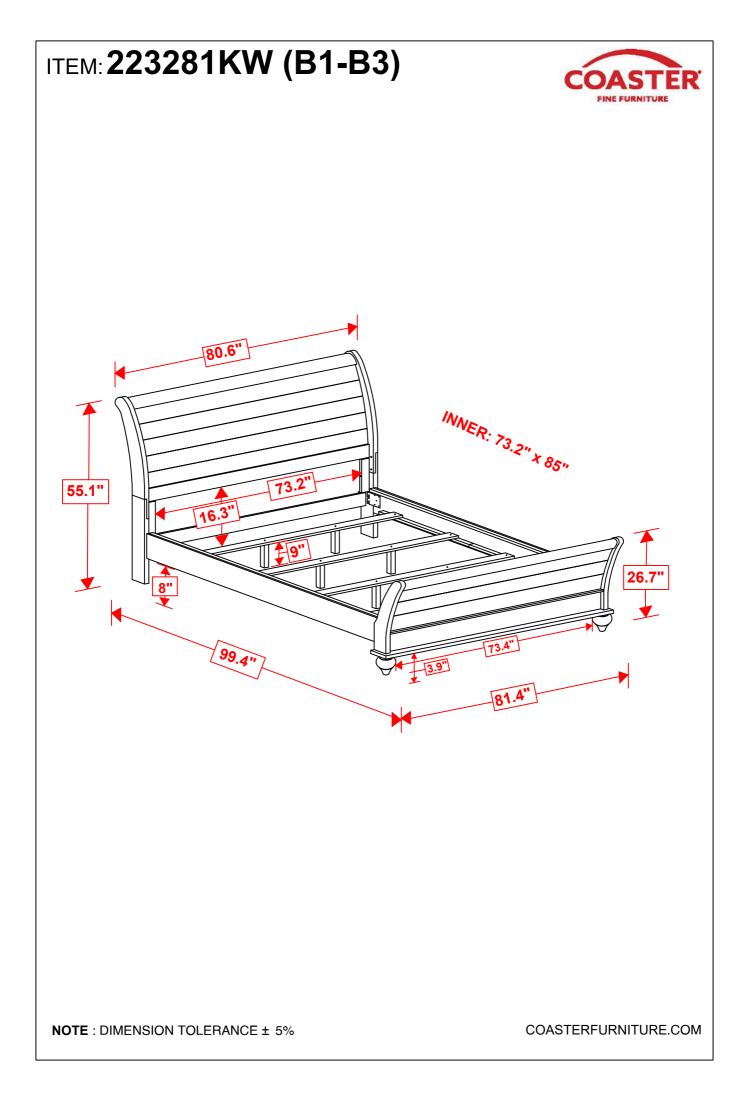

N WRENCH<br>(M4 x 110mm - BLK)         | 1PC  |
|---|--------------------------------------------------|------|
| 2 | BIG ALLEN WRENCH<br>(M5 - 60mm - SR)             | 1PC  |
| 3 | SHORT BOLT WITH WASHER<br>(M8 x 20mm - BLK)      | 8PCS |
| 4 | MEDIUM BOLT WITH WASHER<br>(M6 x 40mm - BLK)     | 8PCS |
| 5 | LONG BOLT WITH WASHER<br>(M6 x 60mm - BLK)       | 2PCS |
| 6 | LONG BOLT WITH SMALL WASHER<br>(M6 x 60mm - BLK) | 2PCS |
| 7 | WOOD DOWEL<br>(M8 x 30mm - BLK)                  | 8PCS |
| 8 | FLAT HEAD SCREW<br>(#8 x 28mm - BLK)             | 8PCS |

#### NOTE:

Phillips head screw driver is required in the assembly process; however, manufacturer does not provide this item.



### ITEM:223281KW (B1-B3)

# ASSEMBLY INSTRUCTIONS STEP 3





STEP 4



PAGE 5 OF 6

COASTERFURNITURE.COM