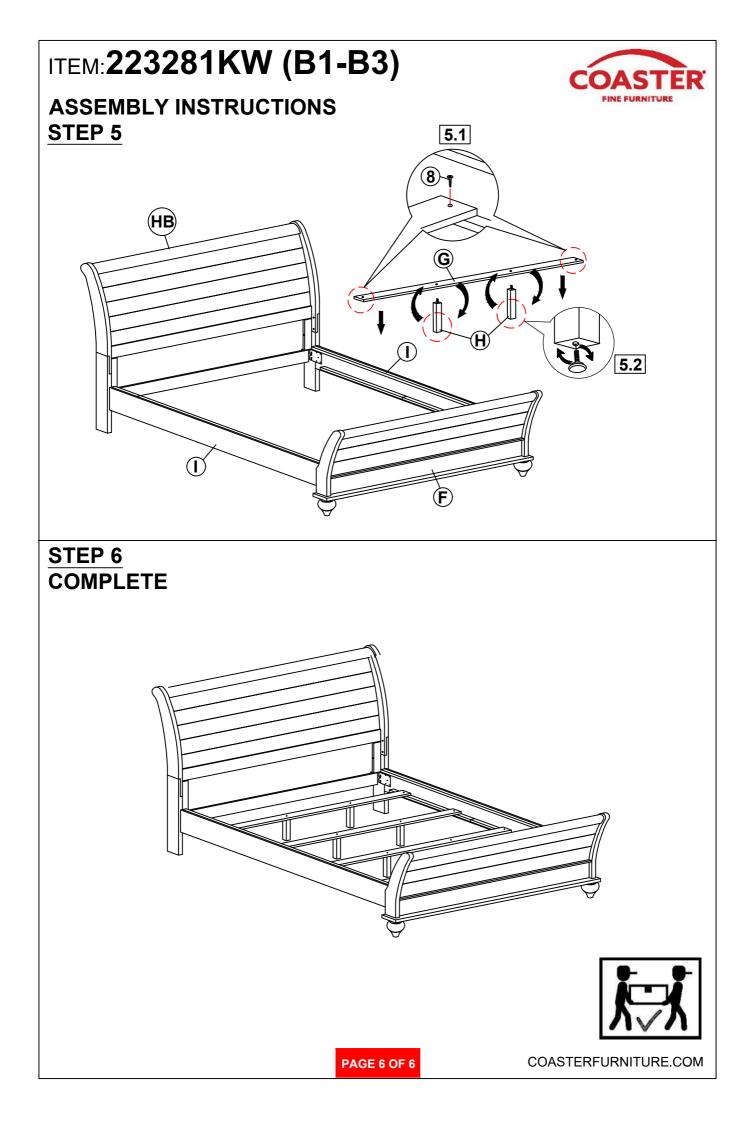

### ITEM:223281KW (B1-B3)

# ASSEMBLY INSTRUCTIONS STEP 3

STEP 4

PAGE 5 OF 6

COASTERFURNITURE.COM