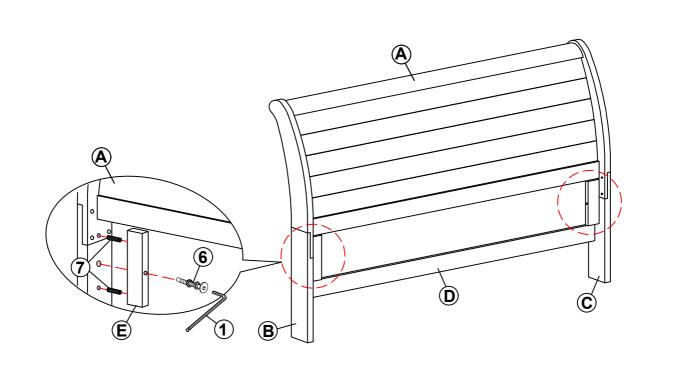

### ITEM:223281KW (B1-B3)

# ASSEMBLY INSTRUCTIONS STEP 3

STEP 4

PAGE 5 OF 6

COASTERFURNITURE.COM

#### B1 (BOX 1) **HEADBOARD PANEL** 1PC Α LEFT HEADBOARD LEG В 1PC (WITH "L" LABEL) **RIGHT HEADBOARD LEG** С 1PC (WITH "R" LABEL) 1PC D **HEADBOARD BOTTOM RAIL** 2PCS Е WOOD CLEAT B2 (BOX 2) FOOTBOARD 1PC F 4PCS G **BED SLAT BED SLAT SUPPORT WITH LEVELER** н 8PCS B3 (BOX 3) **BED RAIL** Т 2PCS 223281KW (B1) 1PC FROM BOX 1 HB **HEADBOARD COMPLETE** 223281KW (B2) 1PC FROM BOX 2 F FOOTBOARD PAGE 2 OF 6 COASTERFURNITURE.COM