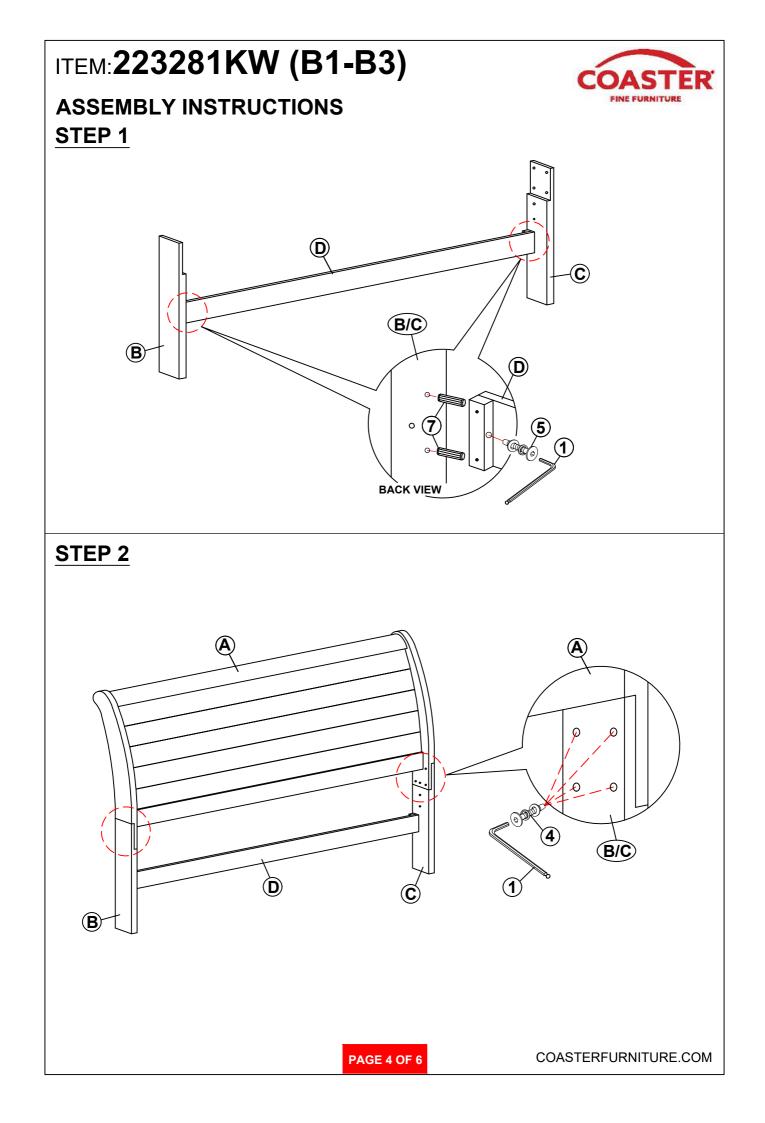

# ITEM:223281KW (B1-B3)

### **ASSEMBLY INSTRUCTIONS**

#### B1 (BOX 1) **HEADBOARD PANEL** 1PC Α LEFT HEADBOARD LEG В 1PC (WITH "L" LABEL) **RIGHT HEADBOARD LEG** С 1PC (WITH "R" LABEL) 1PC D **HEADBOARD BOTTOM RAIL** 2PCS Е WOOD CLEAT B2 (BOX 2) FOOTBOARD 1PC F 4PCS G **BED SLAT BED SLAT SUPPORT WITH LEVELER** н 8PCS B3 (BOX 3) **BED RAIL** Т 2PCS 223281KW (B1) 1PC FROM BOX 1 HB **HEADBOARD COMPLETE** 223281KW (B2) 1PC FROM BOX 2 F FOOTBOARD PAGE 2 OF 6 COASTERFURNITURE.COM