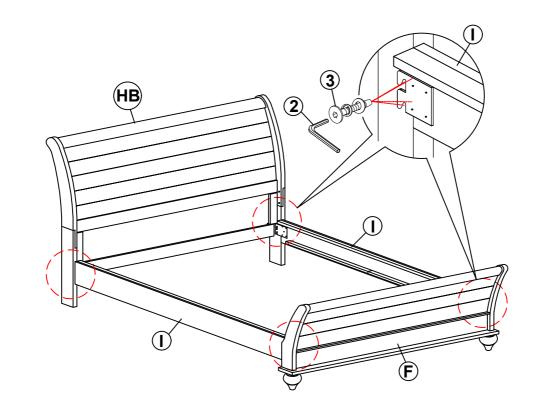

### ITEM:223281KW (B1-B3)

# ASSEMBLY INSTRUCTIONS STEP 3

STEP 4

PAGE 5 OF 6

COASTERFURNITURE.COM

#### B1 (BOX 1) **HEADBOARD PANEL** 1PC Α LEFT HEADBOARD LEG В 1PC (WITH "L" LABEL) **RIGHT HEADBOARD LEG** С 1PC (WITH "R" LABEL) 1PC D **HEADBOARD BOTTOM RAIL** 2PCS Е WOOD CLEAT B2 (BOX 2) FOOTBOARD 1PC F 4PCS G **BED SLAT BED SLAT SUPPORT WITH LEVELER** н 8PCS B3 (BOX 3) **BED RAIL** Т 2PCS 223281KW (B1) 1PC FROM BOX 1 HB **HEADBOARD COMPLETE** 223281KW (B2) 1PC FROM BOX 2 F FOOTBOARD PAGE 2 OF 6 COASTERFURNITURE.COM