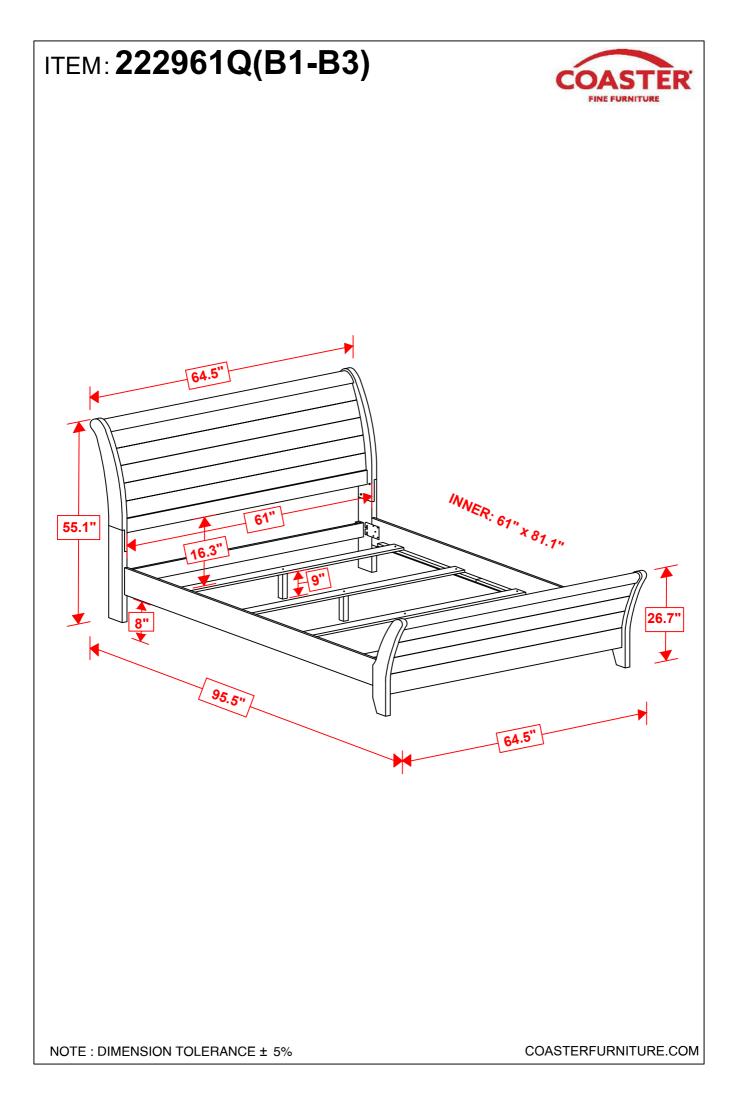

ARDWARE IDENTIFICATION

## Z-B1 (BOX 1) - HARDWARE PACK IS LOCATED IN 222961Q (B1)

| 1 | SMALL ALLEN WRENCH<br>(M4 x 110mm - BLK)   |              | 1PC  |
|---|--------------------------------------------|--------------|------|
| 2 | BIG ALLEN WRENCH<br>(M5 - SR)              |              | 1PC  |
| 3 | SHORT BOLT WITH WASHER<br>(M8 x 20mm-BLK)  | COD)         | 8PCS |
| 4 | MEDIUM BOLT WITH WASHER<br>(M6 x 40mm-BLK) | ODD)         | 8PCS |
| 5 | LONG BOLT WITH WASHER<br>(M6 x 60mm-BLK)   | ODD M        | 2PCS |
| 6 | WOOD DOWEL<br>(M8 x 30mm - BLK)            |              | 4PCS |
| 7 | FLAT HEAD SCREW<br>(#8 x 28mm - BLK)       | 1 - Transmes | 8PCS |

#### NOTE:

Phillips head screw driver is required in the assembly process; however, manufacturer does not provide this item.