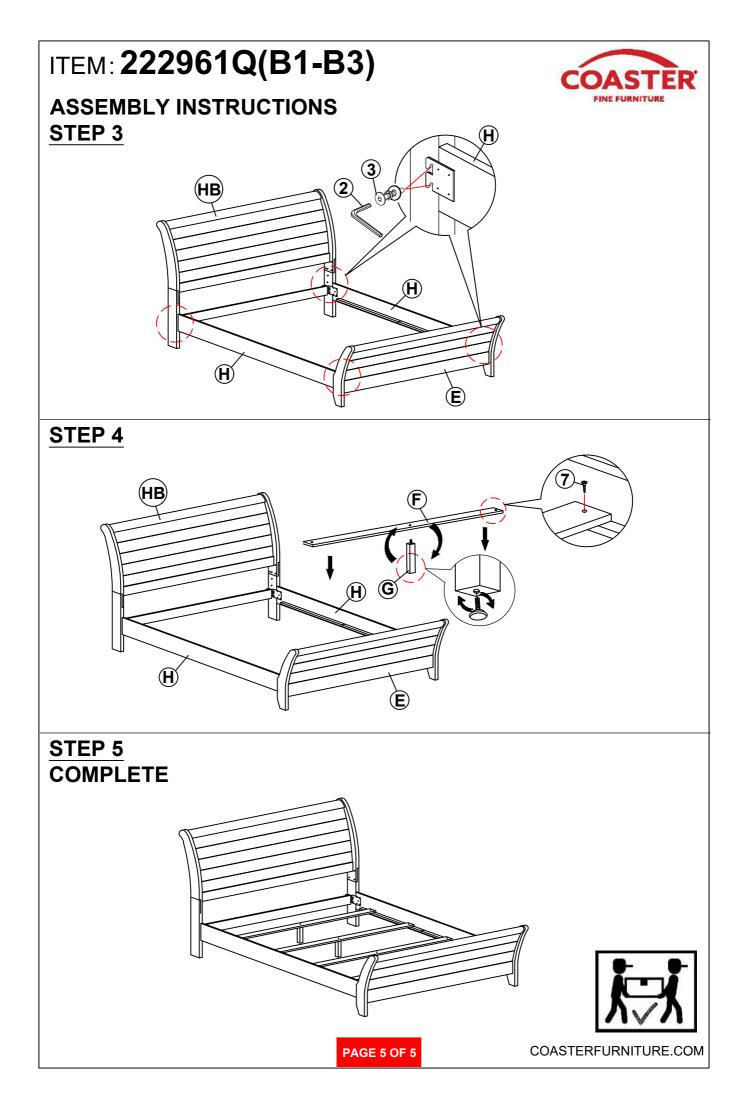

HARDWARE IDENTIFICATION

## Z-B1 (BOX 1) - HARDWARE PACK IS LOCATED IN 222961Q (B1)

| 1 | SMALL ALLEN WRENCH<br>(M4 x 110mm - BLK)   |              | 1PC  |
|---|--------------------------------------------|--------------|------|
| 2 | BIG ALLEN WRENCH<br>(M5 - SR)              |              | 1PC  |
| 3 | SHORT BOLT WITH WASHER<br>(M8 x 20mm-BLK)  | COD)         | 8PCS |
| 4 | MEDIUM BOLT WITH WASHER<br>(M6 x 40mm-BLK) | ODD)         | 8PCS |
| 5 | LONG BOLT WITH WASHER<br>(M6 x 60mm-BLK)   | ODD M        | 2PCS |
| 6 | WOOD DOWEL<br>(M8 x 30mm - BLK)            |              | 4PCS |
| 7 | FLAT HEAD SCREW<br>(#8 x 28mm - BLK)       | 1 - Transmes | 8PCS |

#### NOTE:

Phillips head screw driver is required in the assembly process; however, manufacturer does not provide this item.