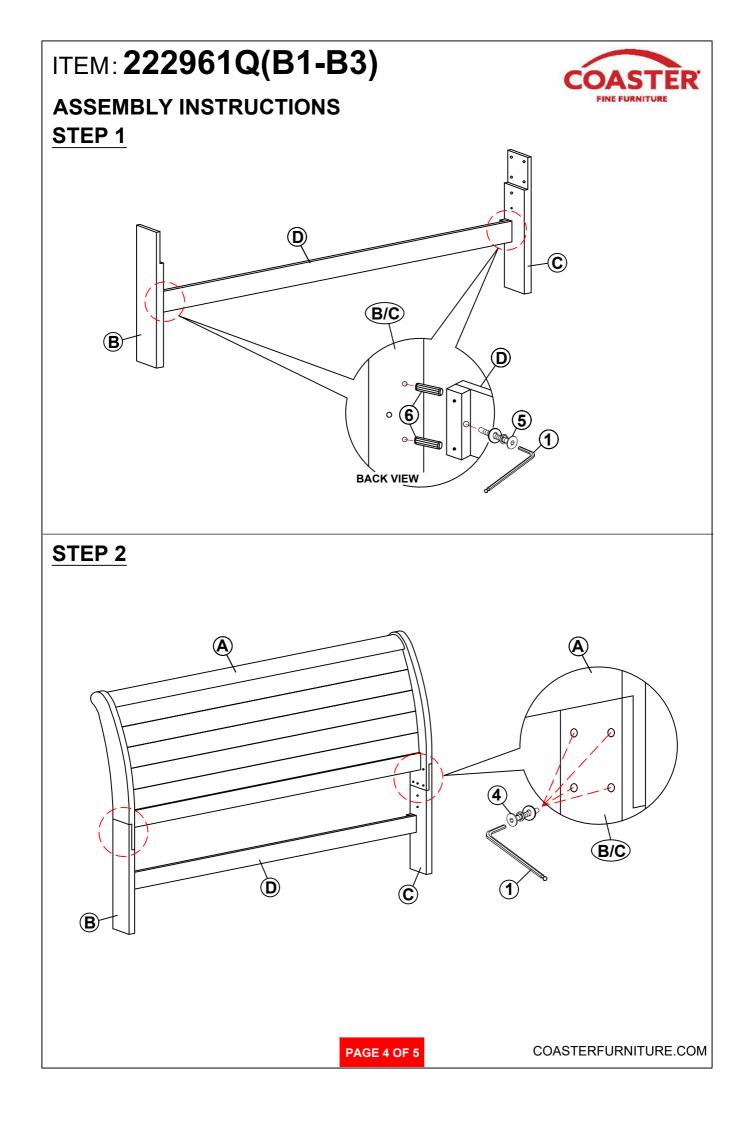

## HARDWARE IDENTIFICATION

## Z-B1 (BOX 1) - HARDWARE PACK IS LOCATED IN 222961Q (B1)

| 1 | SMALL ALLEN WRENCH<br>(M4 x 110mm - BLK)   |              | 1PC  |
|---|--------------------------------------------|--------------|------|
| 2 | BIG ALLEN WRENCH<br>(M5 - SR)              |              | 1PC  |
| 3 | SHORT BOLT WITH WASHER<br>(M8 x 20mm-BLK)  | COD)         | 8PCS |
| 4 | MEDIUM BOLT WITH WASHER<br>(M6 x 40mm-BLK) | ODD)         | 8PCS |
| 5 | LONG BOLT WITH WASHER<br>(M6 x 60mm-BLK)   | ODD M        | 2PCS |
| 6 | WOOD DOWEL<br>(M8 x 30mm - BLK)            |              | 4PCS |
| 7 | FLAT HEAD SCREW<br>(#8 x 28mm - BLK)       | 1 - Transmes | 8PCS |

#### NOTE:

Phillips head screw driver is required in the assembly process; however, manufacturer does not provide this item.