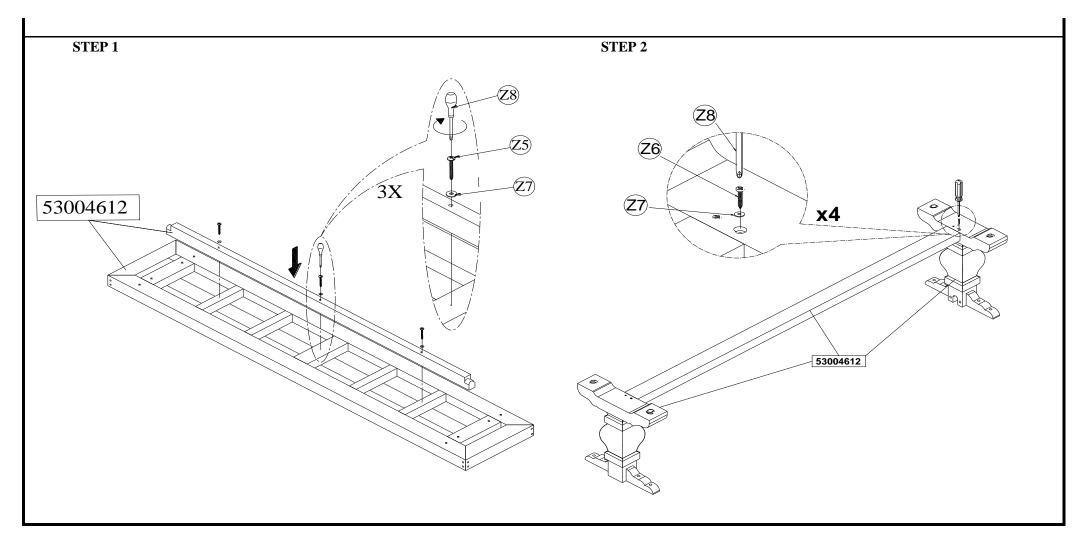

## ASSEMBLY INSTRUCTIONS

Caden 88'' Bench ITEM No.: 53004612

# ASSEMBLY INSTRUCTIONS

Caden 88'' Bench ITEM No.: 53004612