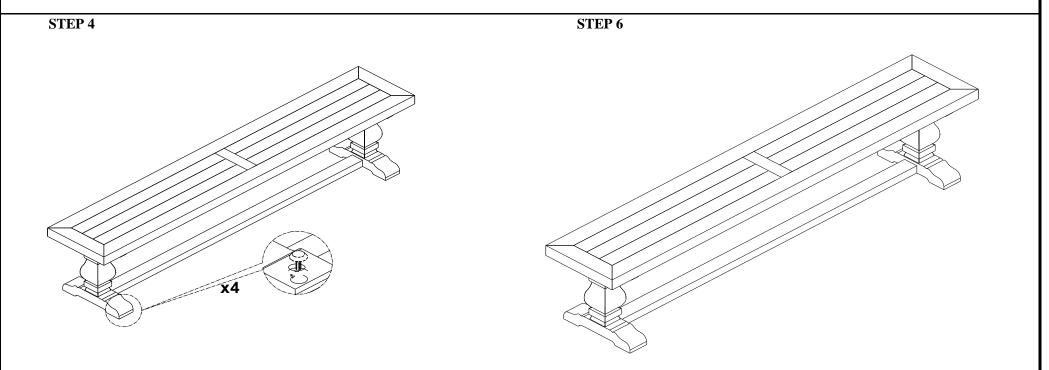

|
|                         |                           | Stretcher   | 1        | Z10                       | Î                                       | Adjustable Bolt                                                            |
|                         |                           |             |          |                           | <b>Ф</b>                                |                                                                            |



QUANTITY

4

4

3

4

1

1

4

| COMPLETED BENCH | LASSEMBLY |
|-----------------|-----------|



## ASSEMBLY INSTRUCTIONS

Caden 88'' Bench ITEM No.: 53004612







# ASSEMBLY INSTRUCTIONS

Caden 88'' Bench ITEM No.: 53004612







## ASSEMBLY INSTRUCTIONS

Caden 88'' Bench ITEM No.: 53004612





#### THE HARDWARE IS LOCATED IN THE PACKING ITEMS

NOTE: MUST TIGHTEN SCREWS PERIODICALLY. WITH USE SCREW MAY BE COME LOOSE CHECK TIGHTNESS OF ALL SCREWS EVERY 6-8 WEEKS.

#### **CLEANING INSTRUCTIONS**

After assembly, clean & polish the completed parts if necessary with soft cloth and industrial recognized furniture polish.