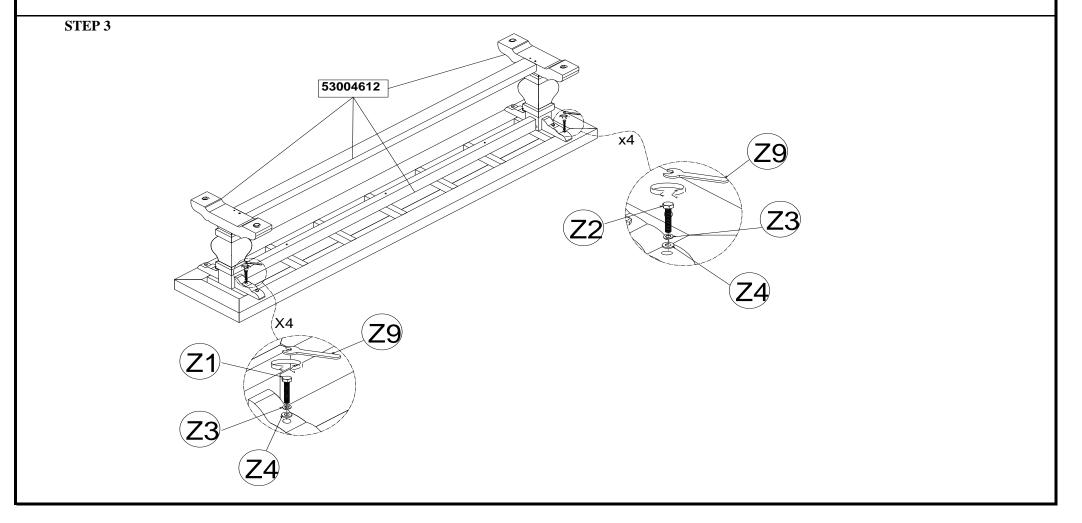

| Open Wrench<br>Ø13                                                         |
|                         |                           | Stretcher   | 1        | Z10                       | Î                                       | Adjustable Bolt                                                            |
|                         |                           |             |          |                           | <b>Ф</b>                                |                                                                            |



QUANTITY

4

4

3

4

1

1

4

| COMPLETED BENCH | LASSEMBLY |
|-----------------|-----------|



## ASSEMBLY INSTRUCTIONS

Caden 88'' Bench ITEM No.: 53004612







# ASSEMBLY INSTRUCTIONS

Caden 88'' Bench ITEM No.: 53004612







## ASSEMBLY INSTRUCTIONS

Caden 88'' Bench ITEM No.: 53004612





#### THE HARDWARE IS LOCATED IN THE PACKING ITEMS

NOTE: MUST TIGHTEN SCREWS PERIODICALLY. WITH USE SCREW MAY BE COME LOOSE CHECK TIGHTNESS OF ALL SCREWS EVERY 6-8 WEEKS.

#### **CLEANING INSTRUCTIONS**

After assembly, clean & polish the completed parts if necessary with soft cloth and industrial recognized furniture polish.