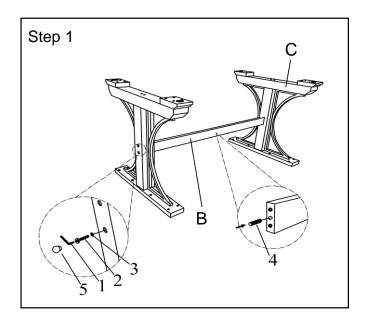

## **BOX 2 (TABLE BASE)**

| BUX Z (TABLE D | X 2 (TABLE BASE) |         |                               |        |  |  |
|----------------|------------------|---------|-------------------------------|--------|--|--|
| Part List      | No.              | Picture | Description                   | Qty    |  |  |
|                | В                |         | Cross Bar                     | 1 Pc   |  |  |
|                | С                |         | Base                          | 2 Pcs  |  |  |
| Hardware List  | No.              | Picture | Description                   | Qty    |  |  |
|                | 1                |         | Allen Wrench                  | 1 Pc   |  |  |
|                | 2                |         | Bolt                          | 4 Pcs  |  |  |
|                | 3                |         | Lock Washer                   | 4 Pcs  |  |  |
|                | 4                |         | Dowel                         | 2 Pcs  |  |  |
|                | 5                |         | Wood Button                   | 4 Pcs  |  |  |
|                | 6                |         | Waferhead Screw               | 16 Pcs |  |  |
|                | 7                |         | Philips Head Screw Driver (*) | 1 Pc   |  |  |

## (\*) The manufacturer does not provide item 7.