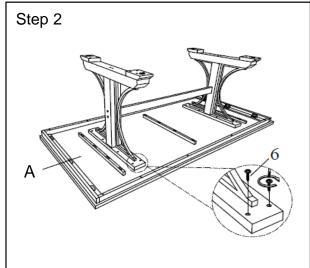

| <b>BOX 1 (TABLE TOP)</b> | BOX | 1 (TA | <b>ABLE</b> | TOP) |
|--------------------------|-----|-------|-------------|------|
|--------------------------|-----|-------|-------------|------|

| Part List | No. | Picture | Description | Qty  |
|-----------|-----|---------|-------------|------|
|           | Α   |         | Table Top   | 1 Pc |

## **BOX 2 (TABLE BASE)**

| BUX Z (TABLE D | X 2 (TABLE BASE) |         |                               |        |  |  |
|----------------|------------------|---------|-------------------------------|--------|--|--|
| Part List      | No.              | Picture | Description                   | Qty    |  |  |
|                | В                |         | Cross Bar                     | 1 Pc   |  |  |
|                | С                |         | Base                          | 2 Pcs  |  |  |
| Hardware List  | No.              | Picture | Description                   | Qty    |  |  |
|                | 1                |         | Allen Wrench                  | 1 Pc   |  |  |
|                | 2                |         | Bolt                          | 4 Pcs  |  |  |
|                | 3                |         | Lock Washer                   | 4 Pcs  |  |  |
|                | 4                |         | Dowel                         | 2 Pcs  |  |  |
|                | 5                |         | Wood Button                   | 4 Pcs  |  |  |
|                | 6                |         | Waferhead Screw               | 16 Pcs |  |  |
|                | 7                |         | Philips Head Screw Driver (*) | 1 Pc   |  |  |