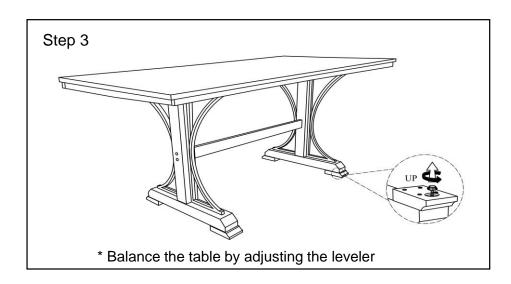

\*\* Assemble the table on flat, soft surface such as carpet or cloth to prevent scratching table finish. Read all the instruction and study the drawings carefully before starting the assemble process.