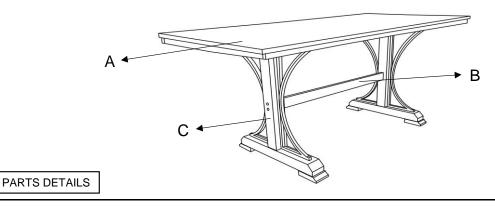

| <b>BOX 1 (TABLE TOP)</b> | BOX | 1 (TA | <b>ABLE</b> | TOP) |
|--------------------------|-----|-------|-------------|------|
|--------------------------|-----|-------|-------------|------|

| Part List | No. | Picture | Description | Qty  |
|-----------|-----|---------|-------------|------|
|           | Α   |         | Table Top   | 1 Pc |

## **BOX 2 (TABLE BASE)**

| BUX Z (TABLE D | X 2 (TABLE BASE) |         |                               |        |  |  |
|----------------|------------------|---------|-------------------------------|--------|--|--|
| Part List      | No.              | Picture | Description                   | Qty    |  |  |
|                | В                |         | Cross Bar                     | 1 Pc   |  |  |
|                | С                |         | Base                          | 2 Pcs  |  |  |
| Hardware List  | No.              | Picture | Description                   | Qty    |  |  |
|                | 1                |         | Allen Wrench                  | 1 Pc   |  |  |
|                | 2                |         | Bolt                          | 4 Pcs  |  |  |
|                | 3                |         | Lock Washer                   | 4 Pcs  |  |  |
|                | 4                |         | Dowel                         | 2 Pcs  |  |  |
|                | 5                |         | Wood Button                   | 4 Pcs  |  |  |
|                | 6                |         | Waferhead Screw               | 16 Pcs |  |  |
|                | 7                |         | Philips Head Screw Driver (*) | 1 Pc   |  |  |