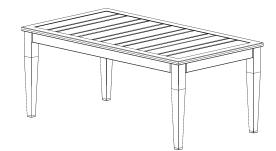

## Diagram:

## Assembly Steps:

Step1: Pls remove protective wrapping and lay all parts on the floor. Make sure all parts packed in carton against attached parts list are presented.

Step2:Place a protective soft material before laying the table top on floor,assemble the coffee table as the above diagram

Step3:After all parts are aligned and tightened properly,pls turn over the coffee table carefully with a second person's assistance. Make sure the legs are on a flat surface.