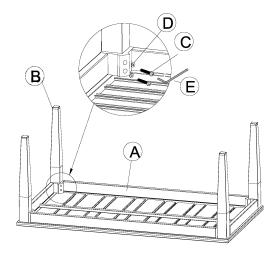

## Diagram:

## Assembly Steps:

Step1: Pls remove protective wrapping and lay all parts on the floor. Make sure all parts packed in carton against attached parts list are presented.

Step2:Place a protective soft material before laying the table top on floor,assemble the coffee table as the above diagram

Step3:After all parts are aligned and tightened properly,pls turn over the coffee table carefully with a second person's assistance. Make sure the legs are on a flat surface.