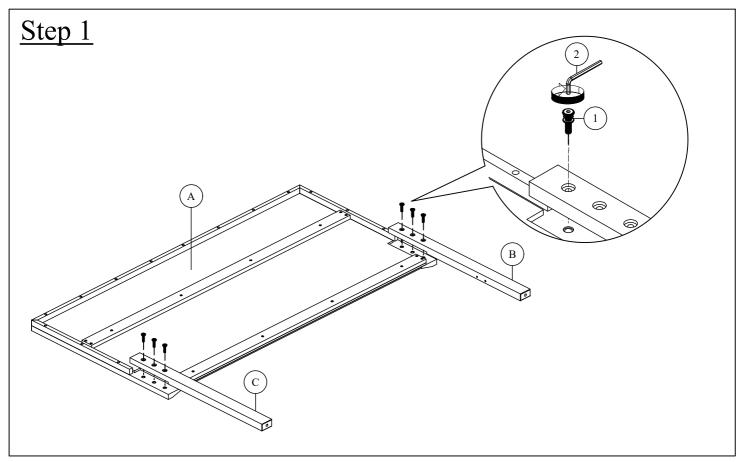

#### (BOX 1) BOX OF HEADBOARD & FOOTBOARD

| ITEM | DRAWING  | DESCRIPTION            | QTY |
|------|----------|------------------------|-----|
| A    |          | HEADBOARD<br>PANEL     | 1   |
| В    |          | LEFT<br>HEADBOARD LEG  | 1   |
| С    |          | RIGHT<br>HEADBOARD LEG | 1   |
| D    |          | FOOTBOARD              | 1   |
| Е    |          | WOODEN SLAT            | 4   |
| F    | <b>←</b> | WOODEN<br>SUPPORT      | 4   |

### (BOX 1) HARDWARE LIST

| ITEM | DRAWING          | DESCRIPTION                                              | QTY |
|------|------------------|----------------------------------------------------------|-----|
| 1    |                  | JCBC M8 x 35mm With<br>Spring Washer With<br>Flat Washer | 6   |
| 2    |                  | ALLEN KEY (M5)                                           | 1   |
| 3    | <b>€</b> mmmmmr> | CSK SCREW<br>(M4 x 32mm)                                 | 8   |
| 4    |                  | SCREW<br>DRIVER (*)                                      | 1   |