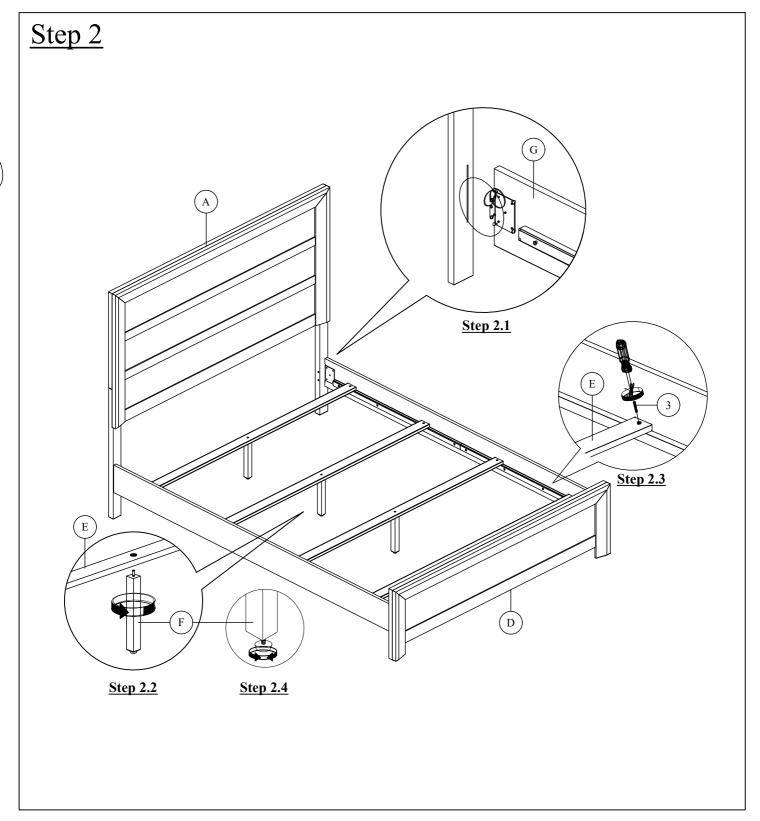

#### (BOX 1) BOX OF HEADBOARD & FOOTBOARD

| ITEM | DRAWING  | DESCRIPTION            | QTY |
|------|----------|------------------------|-----|
| A    |          | HEADBOARD<br>PANEL     | 1   |
| В    |          | LEFT<br>HEADBOARD LEG  | 1   |
| С    |          | RIGHT<br>HEADBOARD LEG | 1   |
| D    |          | FOOTBOARD              | 1   |
| Е    |          | WOODEN SLAT            | 4   |
| F    | <b>←</b> | WOODEN<br>SUPPORT      | 4   |

(BOX 2) BOX OF SIDE RAIL

| G |  | SIDE RAIL | 2 |
|---|--|-----------|---|
|---|--|-----------|---|

### (BOX 1) HARDWARE LIST

| ITEM | DRAWING          | DESCRIPTION                                              | QTY |
|------|------------------|----------------------------------------------------------|-----|
| 1    |                  | JCBC M8 x 35mm With<br>Spring Washer With<br>Flat Washer | 6   |
| 2    |                  | ALLEN KEY (M5)                                           | 1   |
| 3    | <b>€</b> mmmmmr> | CSK SCREW<br>(M4 x 32mm)                                 | 8   |
| 4    |                  | SCREW<br>DRIVER (*)                                      | 1   |