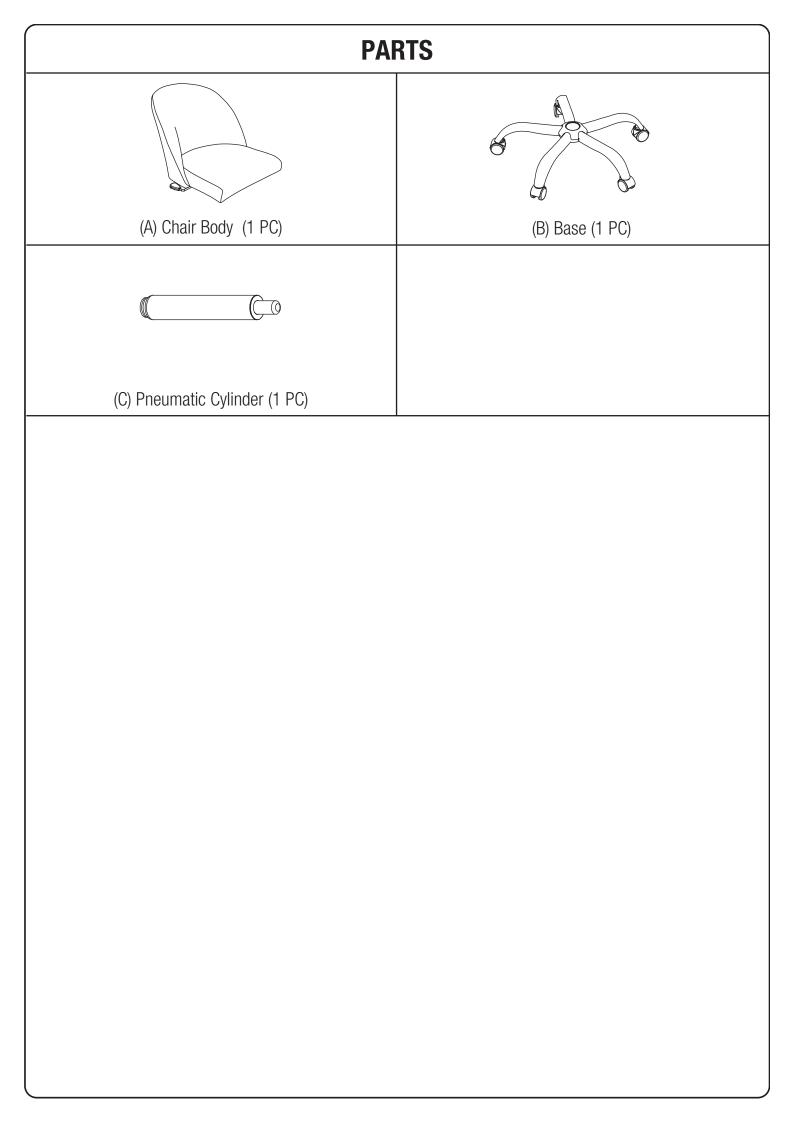

## LIVING SPACES

June, 2021

## FL3224G-B62 / FL3224G-X12 OFFICE CHAIR





## **FEATURES**

## • PNEUMATIC SEAT HEIGHT ADJUSTMENT

To raise seat remove pressure from seat and pull lever (1) up. To lower seat height sit on chair and pull lever (1) up. NOTE: It is normal for chair to slightly lower under body weight.

- Do not use this product unless all screws and bolts are securely tightened.
  Check that all screws and bolts are tight every three months or as needed.
  Dispose of packing material properly. Do not use plastic cover as head covering. It may cause suffocation.
  Do not use this product as a stepladder.
  Use this product for its intended purpose only.

- 6. FOR INDOOR RESIDENTIAL USE ONLY.