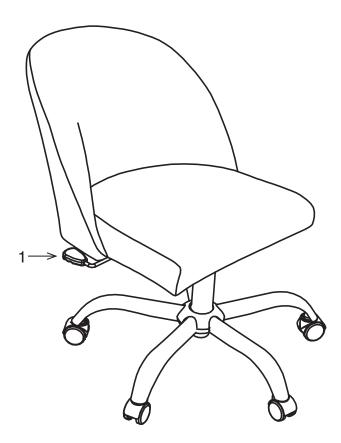

## • PNEUMATIC SEAT HEIGHT ADJUSTMENT

To raise seat remove pressure from seat and pull lever (1) up. To lower seat height sit on chair and pull lever (1) up. NOTE: It is normal for chair to slightly lower under body weight.