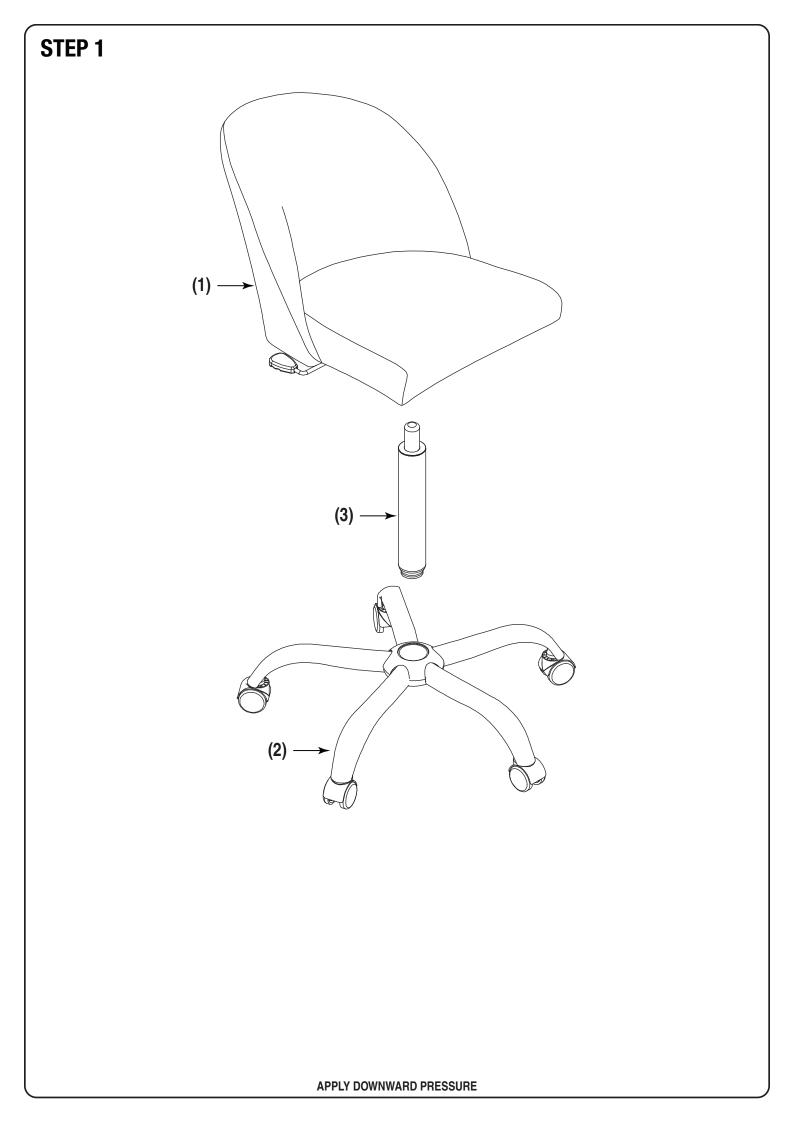

## LIVING SPACES

June, 2021

## FL3224G-B62 / FL3224G-X12 OFFICE CHAIR





## **FEATURES**

## • PNEUMATIC SEAT HEIGHT ADJUSTMENT

To raise seat remove pressure from seat and pull lever (1) up. To lower seat height sit on chair and pull lever (1) up. NOTE: It is normal for chair to slightly lower under body weight.

- Do not use this product unless all screws and bolts are securely tightened.
  Check that all screws and bolts are tight every three months or as needed.
  Dispose of packing material properly. Do not use plastic cover as head covering. It may cause suffocation.
  Do not use this product as a stepladder.
  Use this product for its intended purpose only.

- 6. FOR INDOOR RESIDENTIAL USE ONLY.