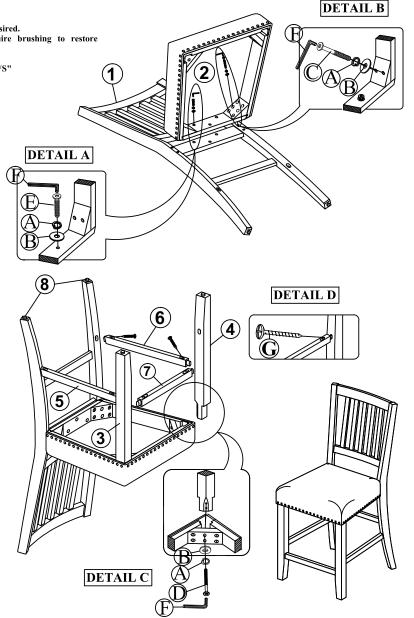

|    | Hardware kit (2021-BS418KDP46) |                         |        |  |  |  |
|----|--------------------------------|-------------------------|--------|--|--|--|
| No | Description                    |                         | Q'Ty   |  |  |  |
| A  | 0                              | Lock Washer 5/16"       | 11 pcs |  |  |  |
| В  | 0                              | Flat Washer 5/16"       | 11 pcs |  |  |  |
| C  | 0                              | Long Bolt 1/4"x 3"      | 4 pcs  |  |  |  |
| D  | 0                              | Medium Bolt 1/4"x 2"    | 4 pcs  |  |  |  |
| E  | 0                              | Short Bolt 1/4"x 1 3/8" | 3 pcs  |  |  |  |
| F  |                                | Allen Key               | 1 pc   |  |  |  |
| G  | <b>O</b> ctorior               | Screw Ø4 x 38mm         | 6 pcs  |  |  |  |

|    | Key Parts       |                               |       |  |
|----|-----------------|-------------------------------|-------|--|
| No | Code            | Description                   | Q'Ty  |  |
| 1  | 2021-BS418KDP40 | Chair Back                    | 1 pc  |  |
| 2  | 2021-BS418KDP41 | Complete Seat                 | 1 pc  |  |
| 3  | 2021-BS418KDP42 | <b>Right Facing Front Leg</b> | 1 pc  |  |
| 4  | 2021-BS418KDP43 | <b>Left Facing Front Leg</b>  | 1 pc  |  |
| 5  | 2021-BS418KDP44 | Right Facing Side Stretcher   | 1 pc  |  |
| 6  | 2021-BS418KDP45 | Left Facing Side Stretcher    | 1 pc  |  |
| 7  | 2021-BS418KDP49 | Front Stretcher               | 1 pc  |  |
| 8  | 2021P01F        | Floor glide                   | 4 pcs |  |

## STEP 1

- Carefully lay Chair Back flat on a smooth flat surface to prevent scratches.
- Affix Complete Seat to Chair Back by inserting a Flat Washer (B), Lock Washer (A) with Short Bolt (E) into each of the holes on the back rail of the seat, and Long Bolt (C) with washes into each of 2 holes in the Complete Seat corners. (See Detail A & B).
- Tighten screws with provided Allen Key (F) by turning clockwise until secure

## STEP 2

- Carefully turn chair upside down and attach each Front Leg to the front corners of the Complete Seat (Keeping in mind of the right side and left side leg) with a Flat Washer (B), Lock Washer (A) and Medium Bolt (D). (See detail C). Keep the bolt loose at this point. Insert right side stretcher and left side stretcher between the Front and Back Legs, then insert the Front Stretcher between the two Front Legs. (Make sure that the side stretchers are not at an angle as the front legs are on the wrong side). Fasten stretchers to legs with Screws (G) using a Screwdriver (not provide).
- Be sure to level the chair prior to tightening front leg bolts with wrench provided (F).