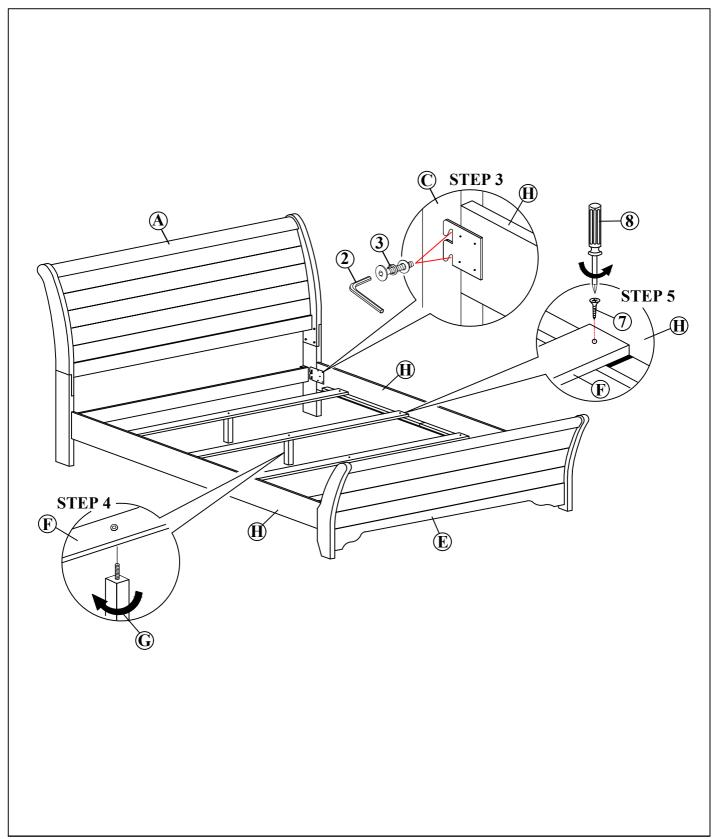

#### (BOX 2) BOX OF FOOTBOARD

| ITEM | DRAWING | DESCRIPTION    | QTY |
|------|---------|----------------|-----|
| E    |         | FOOTBOARD      | 1   |
| F    |         | WOODEN SLAT    | 4   |
| G    |         | WOODEN SUPPORT | 4   |

#### (BOX 3) BOX OF SIDE RAIL

| ITEM | DRAWING | DESCRIPTION | QTY |
|------|---------|-------------|-----|
| Н    |         | SIDE RAIL   | 2   |

#### (BOX 1) HEADBOARD HARDWARE LIST

| ITEM | DRAWING                                 | DESCRIPTION                                                   | QTY |
|------|-----------------------------------------|---------------------------------------------------------------|-----|
| 1    |                                         | ALLEN WRENCH<br>(M4(BALL SHAPE)110mm)                         | 1   |
| 2    |                                         | ALLEN WRENCH<br>(M5)                                          | 1   |
| 3    | 9                                       | CONNECTION BOLT<br>(M8 x 20mm)<br>W/WASHER &<br>SPRING WASHER | 8   |
| 4    | (1) (1) (1) (1) (1) (1) (1) (1) (1) (1) | CONNECTION BOLT<br>(M6 x 40mm)<br>W/WASHER &<br>SPRING WASHER | 8   |
| 5    | (Manager)                               | CONNECTION BOLT<br>(M6 x 50mm)<br>W/WASHER &<br>SPRING WASHER | 2   |
| 6    |                                         | WOOD DOWEL<br>(M8 x 30mm)                                     | 4   |
| 7    | & The same                              | FLAT HEAD SCREW<br>(#8 x 1 1/8")                              | 8   |
| 8    |                                         | Assembly Tool Not Included                                    | 1   |

### THE HARDWARE IS LOCATED IN THE PACKING ITEMS

NOTE: MUST TIGHTEN SCREWS PERIODICALLY. WITH USE SCREW MAY BECOME LOOSE. CHECK TIGHNESS OF ALL SCREW EVERY 6-8 WEEKS.