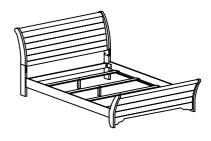

| ALLEN WRENCH<br>(M5)                                          | 1   |
| 3    | 9                                       | CONNECTION BOLT<br>(M8 x 20mm)<br>W/WASHER &<br>SPRING WASHER | 8   |
| 4    | (1) (1) (1) (1) (1) (1) (1) (1) (1) (1) | CONNECTION BOLT<br>(M6 x 40mm)<br>W/WASHER &<br>SPRING WASHER | 8   |
| 5    | (Manager)                               | CONNECTION BOLT<br>(M6 x 50mm)<br>W/WASHER &<br>SPRING WASHER | 2   |
| 6    |                                         | WOOD DOWEL<br>(M8 x 30mm)                                     | 4   |
| 7    | & The same                              | FLAT HEAD SCREW<br>(#8 x 1 1/8")                              | 8   |
| 8    |                                         | Assembly Tool Not Included                                    | 1   |



**COMPLETED QUEEN BED ASSEMBLY** 



### THE HARDWARE IS LOCATED IN THE PACKING ITEMS

NOTE: MUST TIGHTEN SCREWS PERIODICALLY. WITH USE SCREW MAY BECOME LOOSE. CHECK TIGHNESS OF ALL SCREW EVERY 6-8 WEEKS.

## **CLEANING INSTRUCTION**

After assembly, clean & polish the completed parts if necessary with soft cloth and industrial recognized furniture polish



# **ASSEMBLY**

INSTRUCTIONS ITEM NO: B8100/B8130 - Q - HB/FB/KQ - RAIL QUEEN HEADBOARD/FOOTBOARD/SIDE RAIL



### THE HARDWARE IS LOCATED IN THE PACKING ITEMS

NOTE: MUST TIGHTEN SCREWS PERIODICALLY. WITH USE SCREW MAY BECOME LOOSE. CHECK TIGHNESS OF ALL SCREW EVERY 6-8 WEEKS.

## **CLEANING INSTRUCTION**

After assembly, clean & polish the completed parts if necessary with soft cloth and industrial recognized furniture polish

MADE