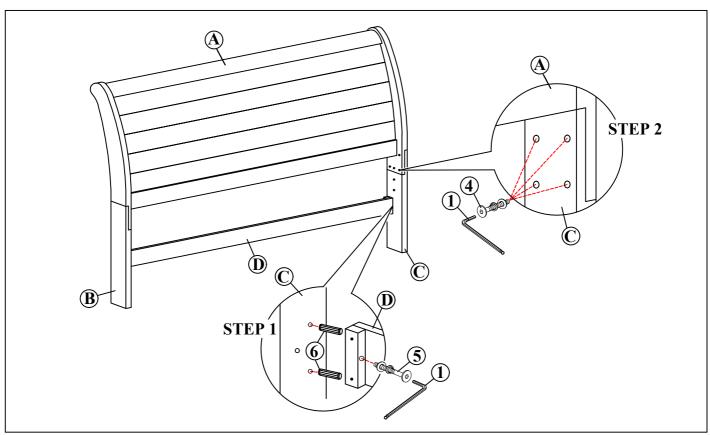

#### (BOX 1) **BOX OF HEADBOARD**

| ITEM | DRAWING | DESCRIPTION            | QTY |
|------|---------|------------------------|-----|
| A    |         | HEADBOARD PANEL        | 1   |
| В    |         | LEFT<br>HEADBOARD LEG  | 1   |
| С    |         | RIGHT<br>HEADBOARD LEG | 1   |
| D    |         | HB BOTTOM RAIL         | 1   |

#### (BOX 1) HEADBOARD HARDWARE LIST

| ITEM | DRAWING                                 | DESCRIPTION                                                   | QTY |
|------|-----------------------------------------|---------------------------------------------------------------|-----|
| 1    |                                         | ALLEN WRENCH<br>(M4(BALL SHAPE)110mm)                         | 1   |
| 2    |                                         | ALLEN WRENCH<br>(M5)                                          | 1   |
| 3    | 9                                       | CONNECTION BOLT<br>(M8 x 20mm)<br>W/WASHER &<br>SPRING WASHER | 8   |
| 4    | (1) (1) (1) (1) (1) (1) (1) (1) (1) (1) | CONNECTION BOLT<br>(M6 x 40mm)<br>W/WASHER &<br>SPRING WASHER | 8   |
| 5    | (Manager)                               | CONNECTION BOLT<br>(M6 x 50mm)<br>W/WASHER &<br>SPRING WASHER | 2   |
| 6    |                                         | WOOD DOWEL<br>(M8 x 30mm)                                     | 4   |
| 7    | & The same                              | FLAT HEAD SCREW<br>(#8 x 1 1/8")                              | 8   |
| 8    |                                         | Assembly Tool Not Included                                    | 1   |

### THE HARDWARE IS LOCATED IN THE PACKING ITEMS

NOTE: MUST TIGHTEN SCREWS PERIODICALLY. WITH USE SCREW MAY BECOME LOOSE. CHECK TIGHNESS OF ALL SCREW EVERY 6-8 WEEKS.