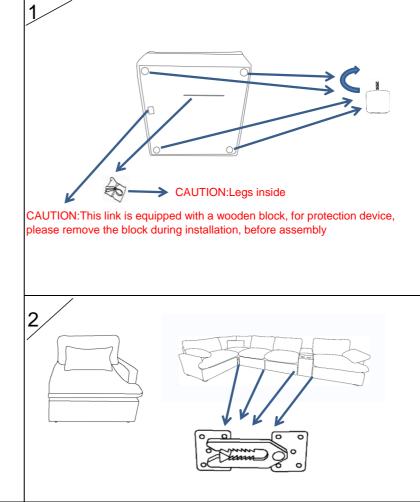

## JOLENE RAF CHAIR 277366/277367

Assembly instructions:

| PARTS LI<br>NO.                                                            | Sketch | Description                | Q'TY |          |
|----------------------------------------------------------------------------|--------|----------------------------|------|----------|
| 5800                                                                       |        | Leg                        | 4PCS |          |
| 5810                                                                       |        | Kidney Pillow              | 1PC  |          |
| 5820                                                                       |        | Back Cushion               | 1PC  |          |
| 5825                                                                       |        | Seat Cushion               | 1PC  | C,<br>pl |
| 5840                                                                       |        | Seat Cushion               | N/A  |          |
| 5900                                                                       |        | Transformer/P<br>ower Cord | N/A  | 2        |
| NOTE: PO# is located underneath/ at the back side is it item.<br>Please be |        |                            |      |          |

prepared to provide this # should any claim be necessary.

CAUTION: Item is heavy. Assembly should be performed by two people.