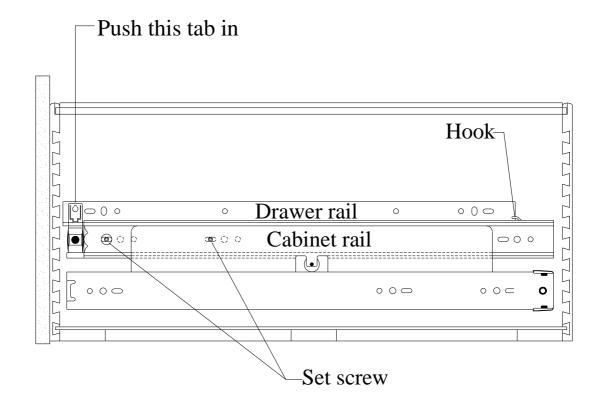

## **ASSEMBLY INSTRUCTIONS**

ITEM NO: IB248-379 WorkStation / Combo File

Instruction for the File Drawer with Heavy Duty Ball Bearing Slides

To remove the drawer, please remove the set screws on two sides of the drawers. Push the tab in toward the drawer and lift up the drawer to move out.

To install the drawer, please extend the slides all the way out. Set the drawer box into cabinet rail and slide back so the drawer rail goes under the hook in cabinet rail. Then snap the tab into drawer rail and replace set screws.