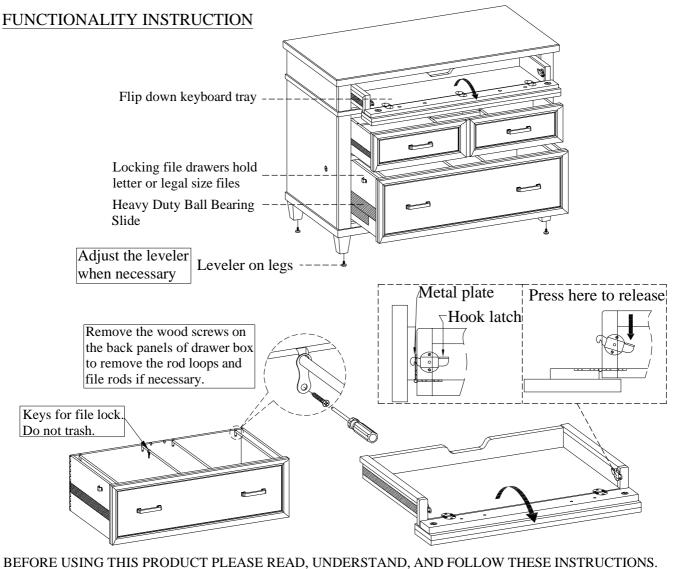

## **ASSEMBLY INSTRUCTIONS**

ITEM NO: IB248-379 WorkStation / Combo File

Instruction for the File Drawer with Heavy Duty Ball Bearing Slides

To remove the drawer, please remove the set screws on two sides of the drawers. Push the tab in toward the drawer and lift up the drawer to move out.

To install the drawer, please extend the slides all the way out. Set the drawer box into cabinet rail and slide back so the drawer rail goes under the hook in cabinet rail. Then snap the tab into drawer rail and replace set screws.