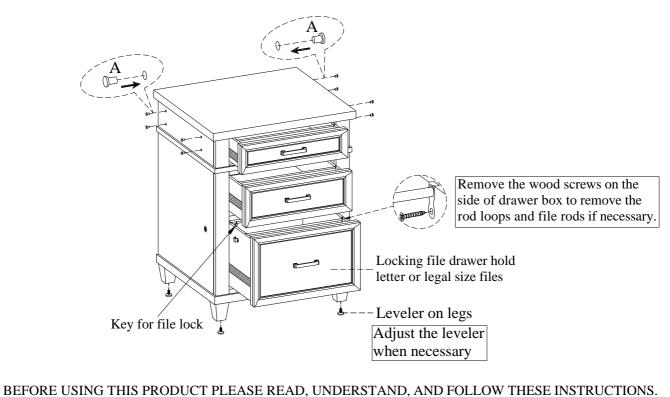

STEP 1: Insert wood Plugs (A) into the holes of the modular file as shown below. Note: Please follow the group assembly instruction when this modular file is combined with the modular keyboard tray (IB248-3030).

## **FUNCTIONALITY INSTRUCTION**

Save these instructions for future reference.

FOR INDOOR USE ONLY