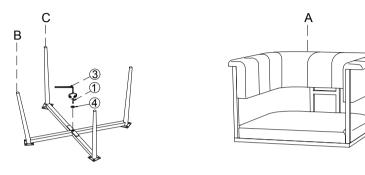

#### PARTS LIST

| LABEL | PICTURE | DESCRIPTION | QTY. |
|-------|---------|-------------|------|
| А     |         | CHAIR       | 1    |
| В     |         | LEG -1      | 1    |
| С     |         | LEG -2      | 1    |

#### HARDWARE

| LABEL | PICTURE  | DESCRIPTION  | QTY. |
|-------|----------|--------------|------|
| 1     | <b>©</b> | M6 x 20      | 1    |
| 2     | <b>©</b> | M6 x 10      | 12   |
| 3     |          | ALLEN KEY K4 | 1    |
| 4     | 0        | Washers M6   | 13   |

#### STEPS 1