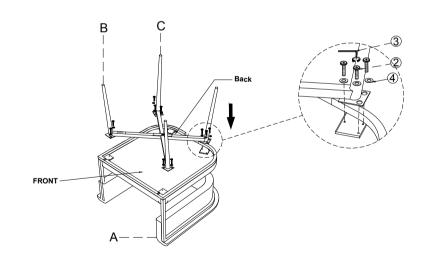

#### STEPS 2

> Position the legs on the chair bottom as shown.

Keep the bolts loose during setup and tighten once all 4 legs are aligned properly.