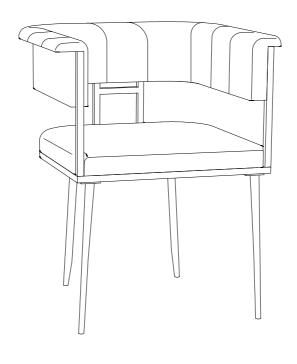

### **ASTRID VELVET CHAIR** TOV- D44022/D44023/D44024

# **ASTRID**

### **ASSEMBLY INSTRUCTIONS**



#### PARTS LIST

| LABEL | PICTURE | DESCRIPTION | QTY. |
|-------|---------|-------------|------|
| А     |         | CHAIR       | 1    |
| В     |         | LEG -1      | 1    |
| С     |         | LEG -2      | 1    |

#### HARDWARE

| LABEL | PICTURE  | DESCRIPTION  | QTY. |
|-------|----------|--------------|------|
| 1     | <b>©</b> | M6 x 20      | 1    |
| 2     | <b>©</b> | M6 x 10      | 12   |
| 3     |          | ALLEN KEY K4 | 1    |
| 4     | 0        | Washers M6   | 13   |

#### **BEFORE BEGINNING ASSEMBLY:**



Read instructions cover to cover



Have two adults on hand for assembly



Do NOT assemble on flooring or carpet. Assemble on a clean nonmarring surface ( ex: packing foam )



Save all packaging until assembly is completed

#### ASSEMBLY STEPS

#### STEPS 1